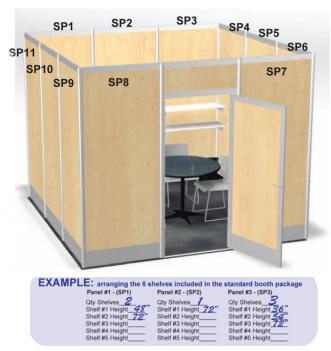

### Booth Package - Shelf Heights Qty 6 White Shelves (12" deep x 39-3/8" long).

Shelves are installed on the backwall at standard heights of 48" and 72" from the floor. Please indicate below if you need the package shelves installed at specific heights, using distance in inches from the floor for each shelf.

| Panel #1- (SP1) | Panel #2- (SP2) | Panel #3- (SP3) |
|-----------------|-----------------|-----------------|
| Qty Shelves     | Qty Shelves     | Qty Shelves     |
| Shelf #1 Height | Shelf #1 Height | Shelf #1 Height |
| Shelf #2 Height | Shelf #2 Height | Shelf #2 Height |
| Shelf #3 Height | Shelf #3 Height | Shelf #3 Height |
| Shelf #4 Height | Shelf #4 Height | Shelf #4 Height |
| Shelf #5 Height | Shelf #5 Height | Shelf #5 Height |
|                 |                 |                 |

## All shelves will be placed at the standard heights of 48" and 72" from the floor unless specified above on this form.

Please submit the Booth Customization sheet on the following pages with your booth order to confirm proper setup. Indicate the location of the panel at which the shelves will be installed with the letter code above (e.g., SP5). Design changes received after September 8, 2017 will incur labor charges. All requests to move or remove shelves after this date will incur labor charges.