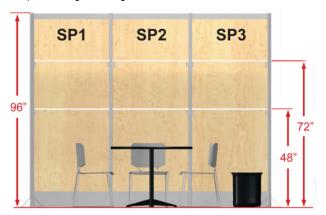

### Booth Package - Shelf Heights Qty 6 White Shelves (12" deep x 39-3/8" long).

Shelves are installed on the backwall at standard heights of 48" and 72" from the floor. Please indicate below if you need the package shelves installed at specific heights, using distance in inches from the floor for each shelf.

## All shelves will be placed at the standard heights of 48" and 72" from the floor unless specified above on this form.

Please submit the Booth Customization sheet on the following pages with your booth order to confirm proper setup. Indicate the location of the panel at which the shelves will be installed with the letter code above (e.g., SP5). Design changes received after September 8, 2017 will incur labor charges. All requests to move or remove shelves after this date will incur labor charges.