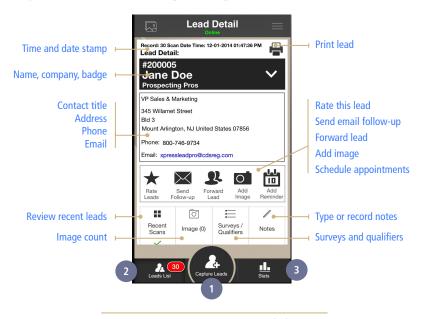

Demo X•Press Connect on your mobile device

The CDS X•Press Connect App turns your Android or iOS phone or tablet into a full-featured, state-of-the-art lead retrieval device.

- Uses wi-fi or cell phone connection
- Upload leads in real-time
- Search and sort your leads list
- Add notes and qualify leads
- Conduct surveys
- Send follow-up emails
- Set appointments with prospects