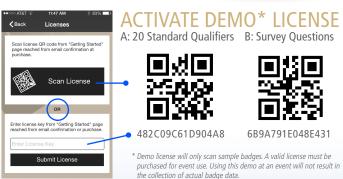

### **CAPTURE LEADS**

SCAN the QR code or TYPE the badge number using the sample badges on page 2.

## X•Press Leads Demo Badges

\*Demo license will only scan sample badges. A valid license must be purchased for event use. Using this demo at an event will not result in the collection of actual badge data.