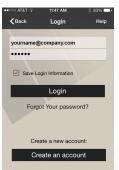

#### **DOWNLOAD & SETUP**

SEARCH "CDS Xpress Connect" in the App store. DOWNLOAD the App to your device.

CREATE ACCOUNT - each X

Press Connect user must create their own account using a unique email address and password on their device.