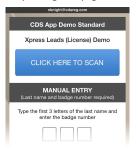

### **CAPTURE LEADS**

SCAN the QR code or TYPE the badge number using the sample badges on page 2.

## X•Press Leads Demo Badges

\*Demo license will only scan sample badges. A valid license must be purchased for event use. Using this demo at an event will not result in the collection of actual badge data.