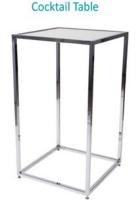

## **Furnishings**

Plastic Contour Chair

Grey Fabric Side Chair

**Grey Fabric Counter Stool** 

Grey Fabric Arm Chair

**Grey Lounge Chair** 

Steno Chair

30" Round / 30" High Starbase Table

30" Round / 18" High Coffee Table

4' and 6' Long Skirted Counter with White Vinyl Top

4′, 6′, or 8′ Long Skirted Table with White Vinyl Top