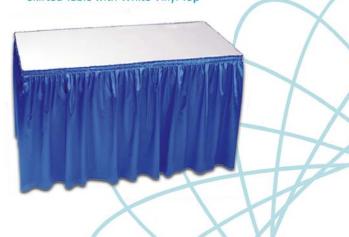

30" Round / 18" High Coffee Table

4' and 6' Long Skirted Counter with White Vinyl Top

4′, 6′, or 8′ Long Skirted Table with White Vinyl Top

#### **FURNISHINGS**

5675 McLaughlin Road, Mississauga, Ontario, L5R 3K5 Tel: 905-283-0500 Fax: 905-283-0501 Toll Free: 1-877-437-4247 torontoeyhihitorservices@ges.com www.ges.com/ca

|       |                | torontoexinatorservi                                 | ces@ges.com  | www.ges.co | UIII/Ca                 |                     |
|-------|----------------|------------------------------------------------------|--------------|------------|-------------------------|---------------------|
| SHOW  | /: <b>92</b> n | d CPMA Annual Convention & Trad                      | e Show       |            | NCE PRICE<br>LINE DATE: | April 17, 2017      |
|       |                | <b>EXHIBITOR INFORMATION</b>                         |              | С          | REDIT CARD AU           | <b>THORIZATION</b>  |
|       | ВО             | OTH #:                                               |              | M/         | ASTERCARD U             | ISA AMEX            |
| СОМРА | .NY            |                                                      |              |            |                         |                     |
| STREE | Γ              |                                                      |              | EXI        | PIRY DATE/_             |                     |
|       |                | PROV/STATE CODE                                      |              |            |                         |                     |
|       |                |                                                      |              |            | CARDHOLDER N            | NAME                |
| PHONE |                | FAX                                                  |              |            | CARDHOLDER SIG          | NATURE              |
| CONTA | CT NAME        |                                                      |              |            | CHEQUE ATTACHED (PAYA   | ABLE TO GES CANADA) |
|       |                | ALL ORDERS MUST BE PREPAID IN FULL (ORDER            | S CAN NOT BE | PROCESSE   | UNTIL PAYMENT IS RECE   | IVED)               |
| QTY   | Item #         | Description                                          | Advance      | Price      | Regular Price           | Total               |
|       | 300050         | Plastic Contour Chair                                | \$48         | .96        | \$68.00                 |                     |
|       | FGFSC          | Grey Fabric Side Chair                               | \$54         | .35        | \$75.48                 |                     |
|       | FGFAC          | Grey Fabric Arm Chair                                | \$68         | .44        | \$95.06                 |                     |
|       | FGFCS          | Grey Fabric Counter Stool                            | \$95         | .68        | \$132.89                |                     |
|       | FGFLC          | Grey Lounge Chair                                    | \$90         | .09        | \$125.13                |                     |
|       | FSC            | Steno Chair                                          | \$92         | .89        | \$129.01                |                     |
|       | FPEDT          | Starbase Table - 30" Round x 30" High                | \$97         | .08        | \$134.83                |                     |
|       | FCOFT          | Starbase Table - 30" Round x 18" High (Coffee Table) | \$74         | .03        | \$102.82                |                     |
|       | FCT            | Coat Tree                                            | \$41         | .90        | \$58.20                 |                     |
|       | FCSH           | 22" x 28" Chrome Sign Holder (Sign Extra)            | \$85         | .20        | \$118.34                |                     |
|       | FESL           | Easel                                                | \$52         | .38        | \$72.75                 |                     |
|       | FSBD           | Gold Ballot Drum                                     | \$99         | .87        | \$138.71                |                     |
|       | GPLP           | Plexi Pocket (wall mountable only)                   | \$39         | ).11       | \$54.32                 |                     |
|       | FCSU           | White Counter Storage Unit 41" H                     | \$243        | .74        | \$338.53                |                     |
|       | FBH            | Bag Holder 41"H                                      | \$77         | .52        | \$107.67                |                     |
|       | FCS            | 1 Pair of Stanchions                                 | \$146        | .66        | \$203.70                |                     |