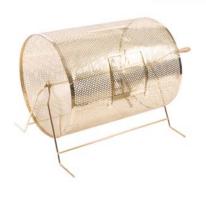

## **Furnishings**

22" W X 28" H Chrome Sign Holder (sign extra)

Gold Ballot Drum

40" W x 20" D x 41" H White Counter Storage Unit

Bag Holder 41"H

Stanchions 6' Belt

Plastic

#### **FURNISHINGS**

5675 McLaughlin Road, Mississauga, Ontario, L5R 3K5 Tel: 905-283-0500 Fax: 905-283-0501 Toll Free: 1-877-437-4247 torontoeyhihitorservices@ges.com www.ges.com/ca

|       |                | torontoexinatorservi                                 | ces@ges.com  | www.ges.co | UIII/Ca                 |                     |
|-------|----------------|------------------------------------------------------|--------------|------------|-------------------------|---------------------|
| SHOW  | /: <b>92</b> n | d CPMA Annual Convention & Trad                      | e Show       |            | NCE PRICE<br>LINE DATE: | April 17, 2017      |
|       |                | <b>EXHIBITOR INFORMATION</b>                         |              | С          | REDIT CARD AU           | <b>THORIZATION</b>  |
|       | ВО             | OTH #:                                               |              | M/         | ASTERCARD U             | ISA AMEX            |
| СОМРА | .NY            |                                                      |              |            |                         |                     |
| STREE | Γ              |                                                      |              | EXI        | PIRY DATE/_             |                     |
|       |                | PROV/STATE CODE                                      |              |            |                         |                     |
|       |                |                                                      |              |            | CARDHOLDER N            | NAME                |
| PHONE |                | FAX                                                  |              |            | CARDHOLDER SIG          | NATURE              |
| CONTA | CT NAME        |                                                      |              |            | CHEQUE ATTACHED (PAYA   | ABLE TO GES CANADA) |
|       |                | ALL ORDERS MUST BE PREPAID IN FULL (ORDER            | S CAN NOT BE | PROCESSE   | UNTIL PAYMENT IS RECE   | IVED)               |
| QTY   | Item #         | Description                                          | Advance      | Price      | Regular Price           | Total               |
|       | 300050         | Plastic Contour Chair                                | \$48         | .96        | \$68.00                 |                     |
|       | FGFSC          | Grey Fabric Side Chair                               | \$54         | .35        | \$75.48                 |                     |
|       | FGFAC          | Grey Fabric Arm Chair                                | \$68         | .44        | \$95.06                 |                     |
|       | FGFCS          | Grey Fabric Counter Stool                            | \$95         | .68        | \$132.89                |                     |
|       | FGFLC          | Grey Lounge Chair                                    | \$90         | .09        | \$125.13                |                     |
|       | FSC            | Steno Chair                                          | \$92         | .89        | \$129.01                |                     |
|       | FPEDT          | Starbase Table - 30" Round x 30" High                | \$97         | .08        | \$134.83                |                     |
|       | FCOFT          | Starbase Table - 30" Round x 18" High (Coffee Table) | \$74         | .03        | \$102.82                |                     |
|       | FCT            | Coat Tree                                            | \$41         | .90        | \$58.20                 |                     |
|       | FCSH           | 22" x 28" Chrome Sign Holder (Sign Extra)            | \$85         | .20        | \$118.34                |                     |
|       | FESL           | Easel                                                | \$52         | .38        | \$72.75                 |                     |
|       | FSBD           | Gold Ballot Drum                                     | \$99         | .87        | \$138.71                |                     |
|       | GPLP           | Plexi Pocket (wall mountable only)                   | \$39         | ).11       | \$54.32                 |                     |
|       | FCSU           | White Counter Storage Unit 41" H                     | \$243        | .74        | \$338.53                |                     |
|       | FBH            | Bag Holder 41"H                                      | \$77         | .52        | \$107.67                |                     |
|       | FCS            | 1 Pair of Stanchions                                 | \$146        | .66        | \$203.70                |                     |