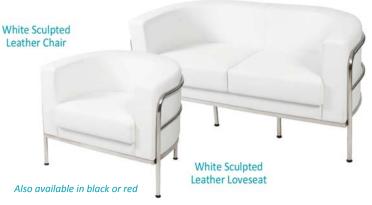

## **Furnishings**

Plastic Contour Chair

Grey Fabric Side Chair

**Grey Fabric Counter Stool** 

Grey Fabric Arm Chair

**Grey Lounge Chair** 

Steno Chair

30" Round / 30" High Starbase Table