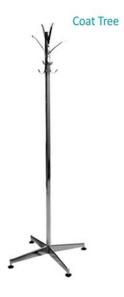

## **Furnishings**

22" W X 28" H Chrome Sign Holder (sign extra)

Gold Ballot Drum

40" W x 20" D x 41" H White Counter Storage Unit

Bag Holder 41"H

Stanchions 6' Belt

Plastic

#### **FURNISHINGS**

5675 McLaughlin Road, Mississauga, Ontario, L5R 3K5 Tel: 905-283-0500 Fax: 905-283-0501 Toll Free: 1-877-437-4247 torontoeyhihitorservices@ges.com www.ges.com/ca

|       |                | torontoexinatorservi                                 | ces@ges.com  | www.ges.co | UIII/Ca                 |                     |
|-------|----------------|------------------------------------------------------|--------------|------------|-------------------------|---------------------|
| SHOW  | /: <b>92</b> n | d CPMA Annual Convention & Trad                      | e Show       |            | NCE PRICE<br>LINE DATE: | April 17, 2017      |
|       |                | <b>EXHIBITOR INFORMATION</b>                         |              | С          | REDIT CARD AU           | <b>THORIZATION</b>  |
|       | ВО             | OTH #:                                               |              | M/         | ASTERCARD U             | ISA AMEX            |
| СОМРА | .NY            |                                                      |              |            |                         |                     |
| STREE | Γ              |                                                      |              | EXI        | PIRY DATE/_             |                     |
|       |                | PROV/STATE CODE                                      |              |            |                         |                     |
|       |                |                                                      |              |            | CARDHOLDER N            | NAME                |
| PHONE |                | FAX                                                  |              |            | CARDHOLDER SIG          | NATURE              |
| CONTA | CT NAME        |                                                      |              |            | CHEQUE ATTACHED (PAYA   | ABLE TO GES CANADA) |
|       |                | ALL ORDERS MUST BE PREPAID IN FULL (ORDER            | S CAN NOT BE | PROCESSE   | UNTIL PAYMENT IS RECE   | IVED)               |
| QTY   | Item #         | Description                                          | Advance      | Price      | Regular Price           | Total               |
|       | 300050         | Plastic Contour Chair                                | \$48         | .96        | \$68.00                 |                     |
|       | FGFSC          | Grey Fabric Side Chair                               | \$54         | .35        | \$75.48                 |                     |
|       | FGFAC          | Grey Fabric Arm Chair                                | \$68         | .44        | \$95.06                 |                     |
|       | FGFCS          | Grey Fabric Counter Stool                            | \$95         | .68        | \$132.89                |                     |
|       | FGFLC          | Grey Lounge Chair                                    | \$90         | .09        | \$125.13                |                     |
|       | FSC            | Steno Chair                                          | \$92         | .89        | \$129.01                |                     |
|       | FPEDT          | Starbase Table - 30" Round x 30" High                | \$97         | .08        | \$134.83                |                     |
|       | FCOFT          | Starbase Table - 30" Round x 18" High (Coffee Table) | \$74         | .03        | \$102.82                |                     |
|       | FCT            | Coat Tree                                            | \$41         | .90        | \$58.20                 |                     |
|       | FCSH           | 22" x 28" Chrome Sign Holder (Sign Extra)            | \$85         | .20        | \$118.34                |                     |
|       | FESL           | Easel                                                | \$52         | .38        | \$72.75                 |                     |
|       | FSBD           | Gold Ballot Drum                                     | \$99         | .87        | \$138.71                |                     |
|       | GPLP           | Plexi Pocket (wall mountable only)                   | \$39         | ).11       | \$54.32                 |                     |
|       | FCSU           | White Counter Storage Unit 41" H                     | \$243        | .74        | \$338.53                |                     |
|       | FBH            | Bag Holder 41"H                                      | \$77         | .52        | \$107.67                |                     |
|       | FCS            | 1 Pair of Stanchions                                 | \$146        | .66        | \$203.70                |                     |