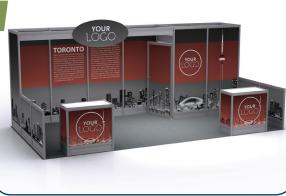

**Show Information** 

**Exhibit Hall Carpet**: The exhibit hall is not carpeted. However, the aisles will be carpeted in grey and

black patterned carpet.

In order to maintain the professional appearance of the trade show,

CPMA regulations require all exhibit booths to be carpeted at the exhibitor's expense.

**BOOTH PACKAGE** 

**Important Dates** 

Monday

**Booth Size:** 10' x 10'

Aisle Carpet Colour: Grey/black patterned carpet

8' High Back Drape: Black 3' High Side Rail: Black

April 17

**1- One line ID Sign:** (7" x 44") provided

| wonday | April 17 | Discount Deadline for GES orders received with payment                                                                                                                |
|--------|----------|-----------------------------------------------------------------------------------------------------------------------------------------------------------------------|
| Friday | April 7  | Advance Shipments may begin arriving at the Warehouses                                                                                                                |
| Friday | April 28 | Last day for Advance Shipments to arrive at the Non-Produce Warehouse without surcharges Advance Warehouse Hours for receiving are Monday - Friday 9:00 am to 4:00 pm |
| Friday | May 5    | Last day for Advance Shipments to arrive at the Produce Warehouse.                                                                                                    |
| Monday | May 8    | Direct Shipments may begin arriving at Exhibit Site per targeted move in schedule                                                                                     |