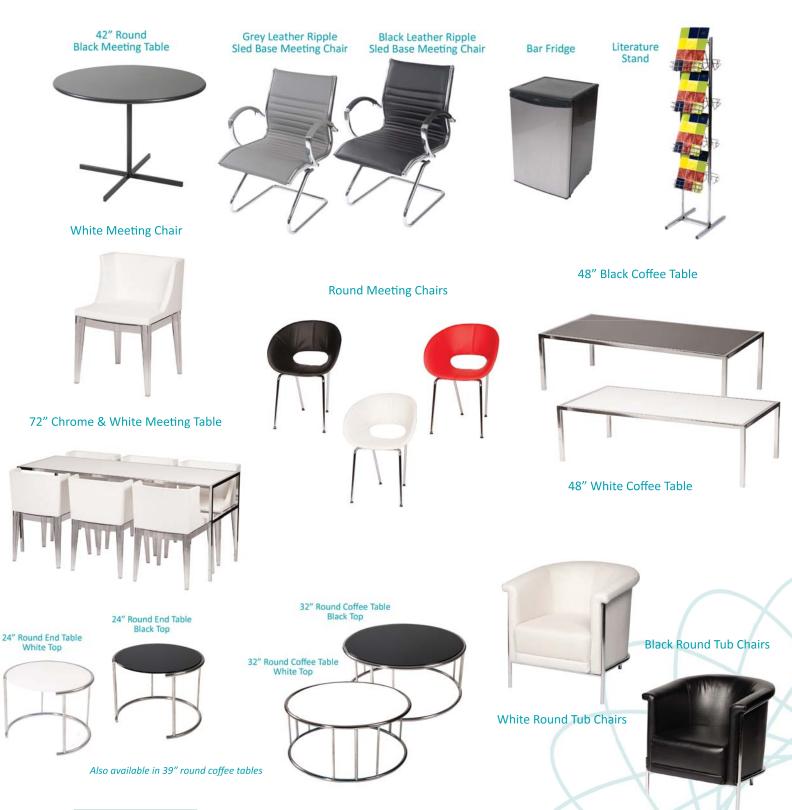

## **Furnishings**

Plastic Contour Chair

Grey Fabric Side Chair

**Grey Fabric Counter Stool** 

Grey Fabric Arm Chair

**Grey Lounge Chair** 

Steno Chair

30" Round / 30" High Starbase Table

30" Round / 18" High Coffee Table

4' and 6' Long Skirted Counter with White Vinyl Top

4′, 6′, or 8′ Long Skirted Table with White Vinyl Top

## **Furnishings**

22" W X 28" H Chrome Sign Holder (sign extra)

Gold Ballot Drum

40" W x 20" D x 41" H White Counter Storage Unit

Bag Holder 41"H

Stanchions 6' Belt

Plastic

#### **FURNISHINGS**

5675 McLaughlin Road, Mississauga, Ontario, L5R 3K5 Tel: 905-283-0500 Fax: 905-283-0501 Toll Free: 1-877-437-4247 torontoeyhihitorservices@ges.com www.ges.com/ca

|       |                | torontoexinatorservi                                 | ces@ges.com  | www.ges.co | UIII/Ca                 |                     |
|-------|----------------|------------------------------------------------------|--------------|------------|-------------------------|---------------------|
| SHOW  | /: <b>92</b> n | d CPMA Annual Convention & Trad                      | e Show       |            | NCE PRICE<br>LINE DATE: | April 17, 2017      |
|       |                | <b>EXHIBITOR INFORMATION</b>                         |              | С          | REDIT CARD AU           | <b>THORIZATION</b>  |
|       | ВО             | OTH #:                                               |              | M/         | ASTERCARD U             | ISA AMEX            |
| СОМРА | .NY            |                                                      |              |            |                         |                     |
| STREE | Γ              |                                                      |              | EXI        | PIRY DATE/_             |                     |
|       |                | PROV/STATE CODE                                      |              |            |                         |                     |
|       |                |                                                      |              |            | CARDHOLDER N            | NAME                |
| PHONE |                | FAX                                                  |              |            | CARDHOLDER SIG          | NATURE              |
| CONTA | CT NAME        |                                                      |              |            | CHEQUE ATTACHED (PAYA   | ABLE TO GES CANADA) |
|       |                | ALL ORDERS MUST BE PREPAID IN FULL (ORDER            | S CAN NOT BE | PROCESSE   | UNTIL PAYMENT IS RECE   | IVED)               |
| QTY   | Item #         | Description                                          | Advance      | Price      | Regular Price           | Total               |
|       | 300050         | Plastic Contour Chair                                | \$48         | .96        | \$68.00                 |                     |
|       | FGFSC          | Grey Fabric Side Chair                               | \$54         | .35        | \$75.48                 |                     |
|       | FGFAC          | Grey Fabric Arm Chair                                | \$68         | .44        | \$95.06                 |                     |
|       | FGFCS          | Grey Fabric Counter Stool                            | \$95         | .68        | \$132.89                |                     |
|       | FGFLC          | Grey Lounge Chair                                    | \$90         | .09        | \$125.13                |                     |
|       | FSC            | Steno Chair                                          | \$92         | .89        | \$129.01                |                     |
|       | FPEDT          | Starbase Table - 30" Round x 30" High                | \$97         | .08        | \$134.83                |                     |
|       | FCOFT          | Starbase Table - 30" Round x 18" High (Coffee Table) | \$74         | .03        | \$102.82                |                     |
|       | FCT            | Coat Tree                                            | \$41         | .90        | \$58.20                 |                     |
|       | FCSH           | 22" x 28" Chrome Sign Holder (Sign Extra)            | \$85         | .20        | \$118.34                |                     |
|       | FESL           | Easel                                                | \$52         | .38        | \$72.75                 |                     |
|       | FSBD           | Gold Ballot Drum                                     | \$99         | .87        | \$138.71                |                     |
|       | GPLP           | Plexi Pocket (wall mountable only)                   | \$39         | ).11       | \$54.32                 |                     |
|       | FCSU           | White Counter Storage Unit 41" H                     | \$243        | .74        | \$338.53                |                     |
|       | FBH            | Bag Holder 41"H                                      | \$77         | .52        | \$107.67                |                     |
|       | FCS            | 1 Pair of Stanchions                                 | \$146        | .66        | \$203.70                |                     |