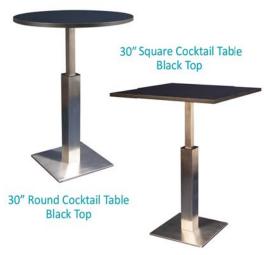

## **Furnishings**

Plastic Contour Chair

Grey Fabric Side Chair

**Grey Fabric Counter Stool** 

Grey Fabric Arm Chair

**Grey Lounge Chair** 

Steno Chair

30" Round / 30" High Starbase Table

30" Round / 18" High Coffee Table

4' and 6' Long Skirted Counter with White Vinyl Top

4′, 6′, or 8′ Long Skirted Table with White Vinyl Top