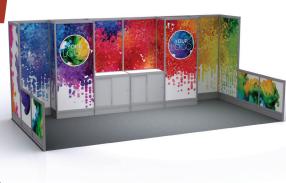

**Show Information** 

**Exhibit Hall Carpet**: The exhibit hall is not carpeted. However, the aisles will be carpeted in grey and

black patterned carpet.

In order to maintain the professional appearance of the trade show,

CPMA regulations require all exhibit booths to be carpeted at the exhibitor's expense.

**BOOTH PACKAGE** 

**Important Dates** 

Monday

**Booth Size:** 10' x 10'

Aisle Carpet Colour: Grey/black patterned carpet

8' High Back Drape: Black 3' High Side Rail: Black

April 17

**1- One line ID Sign:** (7" x 44") provided

| wonday | April 17 | Discount Deadline for GES orders received with payment                                                                                                                |
|--------|----------|-----------------------------------------------------------------------------------------------------------------------------------------------------------------------|
| Friday | April 7  | Advance Shipments may begin arriving at the Warehouses                                                                                                                |
| Friday | April 28 | Last day for Advance Shipments to arrive at the Non-Produce Warehouse without surcharges Advance Warehouse Hours for receiving are Monday - Friday 9:00 am to 4:00 pm |
| Friday | May 5    | Last day for Advance Shipments to arrive at the Produce Warehouse.                                                                                                    |
| Monday | May 8    | Direct Shipments may begin arriving at Exhibit Site per targeted move in schedule                                                                                     |