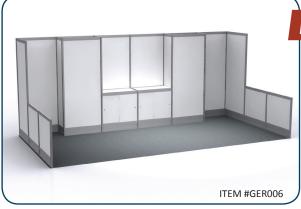

**Show Information** 

**Exhibit Hall Carpet**: The exhibit hall is not carpeted. However, the aisles will be carpeted in grey and

black patterned carpet.

In order to maintain the professional appearance of the trade show,

CPMA regulations require all exhibit booths to be carpeted at the exhibitor's expense.

**BOOTH PACKAGE** 

**Important Dates** 

Monday

**Booth Size:** 10' x 10'

Aisle Carpet Colour: Grey/black patterned carpet

8' High Back Drape: Black 3' High Side Rail: Black

April 17

**1- One line ID Sign:** (7" x 44") provided

| wonday | April 17 | Discount Deadline for GES orders received with payment                                                                                                                |
|--------|----------|-----------------------------------------------------------------------------------------------------------------------------------------------------------------------|
| Friday | April 7  | Advance Shipments may begin arriving at the Warehouses                                                                                                                |
| Friday | April 28 | Last day for Advance Shipments to arrive at the Non-Produce Warehouse without surcharges Advance Warehouse Hours for receiving are Monday - Friday 9:00 am to 4:00 pm |
| Friday | May 5    | Last day for Advance Shipments to arrive at the Produce Warehouse.                                                                                                    |
| Monday | May 8    | Direct Shipments may begin arriving at Exhibit Site per targeted move in schedule                                                                                     |