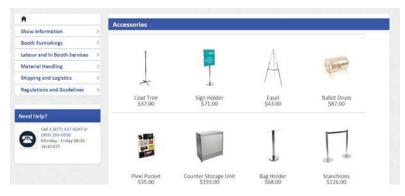

## **Furnishings**

22" W X 28" H Chrome Sign Holder (sign extra)

Gold Ballot Drum

40" W x 20" D x 41" H White Counter Storage Unit

Bag Holder 41"H

Stanchions 6' Belt

Plastic

#### **FURNISHINGS**

5675 McLaughlin Road, Mississauga, Ontario, L5R 3K5 Tel: 905-283-0500 Fax: 905-283-0501 Toll Free: 1-877-437-4247 torontoeyhihitorservices@ges.com www.ges.com/ca

|       |                | torontoexinatorservi                                 | ces@ges.com  | www.ges.co | UIII/Ca                 |                     |
|-------|----------------|------------------------------------------------------|--------------|------------|-------------------------|---------------------|
| SHOW  | /: <b>92</b> n | d CPMA Annual Convention & Trad                      | e Show       |            | NCE PRICE<br>LINE DATE: | April 17, 2017      |
|       |                | <b>EXHIBITOR INFORMATION</b>                         |              | С          | REDIT CARD AU           | <b>THORIZATION</b>  |
|       | ВО             | OTH #:                                               |              | M/         | ASTERCARD U             | ISA AMEX            |
| СОМРА | .NY            |                                                      |              |            |                         |                     |
| STREE | Γ              |                                                      |              | EXI        | PIRY DATE/_             |                     |
|       |                | PROV/STATE CODE                                      |              |            |                         |                     |
|       |                |                                                      |              |            | CARDHOLDER N            | NAME                |
| PHONE |                | FAX                                                  |              |            | CARDHOLDER SIG          | NATURE              |
| CONTA | CT NAME        |                                                      |              |            | CHEQUE ATTACHED (PAYA   | ABLE TO GES CANADA) |
|       |                | ALL ORDERS MUST BE PREPAID IN FULL (ORDER            | S CAN NOT BE | PROCESSE   | UNTIL PAYMENT IS RECE   | IVED)               |
| QTY   | Item #         | Description                                          | Advance      | Price      | Regular Price           | Total               |
|       | 300050         | Plastic Contour Chair                                | \$48         | .96        | \$68.00                 |                     |
|       | FGFSC          | Grey Fabric Side Chair                               | \$54         | .35        | \$75.48                 |                     |
|       | FGFAC          | Grey Fabric Arm Chair                                | \$68         | .44        | \$95.06                 |                     |
|       | FGFCS          | Grey Fabric Counter Stool                            | \$95         | .68        | \$132.89                |                     |
|       | FGFLC          | Grey Lounge Chair                                    | \$90         | .09        | \$125.13                |                     |
|       | FSC            | Steno Chair                                          | \$92         | .89        | \$129.01                |                     |
|       | FPEDT          | Starbase Table - 30" Round x 30" High                | \$97         | .08        | \$134.83                |                     |
|       | FCOFT          | Starbase Table - 30" Round x 18" High (Coffee Table) | \$74         | .03        | \$102.82                |                     |
|       | FCT            | Coat Tree                                            | \$41         | .90        | \$58.20                 |                     |
|       | FCSH           | 22" x 28" Chrome Sign Holder (Sign Extra)            | \$85         | .20        | \$118.34                |                     |
|       | FESL           | Easel                                                | \$52         | .38        | \$72.75                 |                     |
|       | FSBD           | Gold Ballot Drum                                     | \$99         | .87        | \$138.71                |                     |
|       | GPLP           | Plexi Pocket (wall mountable only)                   | \$39         | ).11       | \$54.32                 |                     |
|       | FCSU           | White Counter Storage Unit 41" H                     | \$243        | .74        | \$338.53                |                     |
|       | FBH            | Bag Holder 41"H                                      | \$77         | .52        | \$107.67                |                     |
|       | FCS            | 1 Pair of Stanchions                                 | \$146        | .66        | \$203.70                |                     |