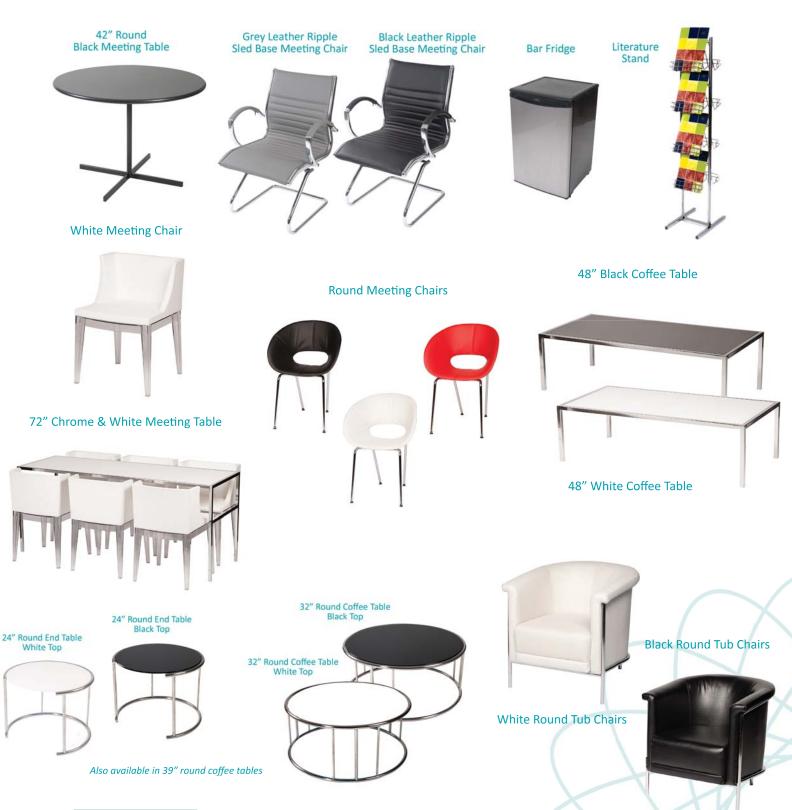

## **Furnishings**

Plastic Contour Chair

Grey Fabric Side Chair

**Grey Fabric Counter Stool** 

Grey Fabric Arm Chair

**Grey Lounge Chair** 

Steno Chair

30" Round / 30" High Starbase Table

30" Round / 18" High Coffee Table

4' and 6' Long Skirted Counter with White Vinyl Top

4′, 6′, or 8′ Long Skirted Table with White Vinyl Top

## **Furnishings**

22" W X 28" H Chrome Sign Holder (sign extra)

Gold Ballot Drum

40" W x 20" D x 41" H White Counter Storage Unit

Bag Holder 41"H

Stanchions 6' Belt

Plastic