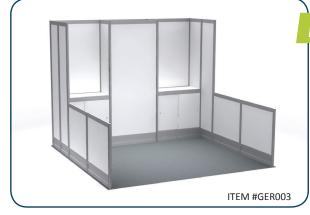

**Show Information** 

**Exhibit Hall Carpet**: The exhibit hall is not carpeted. However, the aisles will be carpeted in grey and

black patterned carpet.

In order to maintain the professional appearance of the trade show,

CPMA regulations require all exhibit booths to be carpeted at the exhibitor's expense.

**BOOTH PACKAGE** 

**Important Dates** 

Monday

**Booth Size:** 10' x 10'

Aisle Carpet Colour: Grey/black patterned carpet

8' High Back Drape: Black 3' High Side Rail: Black

April 17

**1- One line ID Sign:** (7" x 44") provided

| wonday | April 17 | Discount Deadline for GES orders received with payment                                                                                                                |
|--------|----------|-----------------------------------------------------------------------------------------------------------------------------------------------------------------------|
| Friday | April 7  | Advance Shipments may begin arriving at the Warehouses                                                                                                                |
| Friday | April 28 | Last day for Advance Shipments to arrive at the Non-Produce Warehouse without surcharges Advance Warehouse Hours for receiving are Monday - Friday 9:00 am to 4:00 pm |
| Friday | May 5    | Last day for Advance Shipments to arrive at the Produce Warehouse.                                                                                                    |
| Monday | May 8    | Direct Shipments may begin arriving at Exhibit Site per targeted move in schedule                                                                                     |