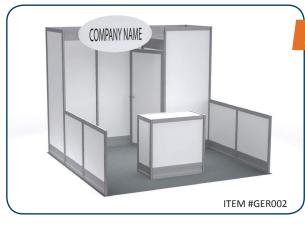

**Show Information** 

**Exhibit Hall Carpet**: The exhibit hall is not carpeted. However, the aisles will be carpeted in grey and

black patterned carpet.

In order to maintain the professional appearance of the trade show,

CPMA regulations require all exhibit booths to be carpeted at the exhibitor's expense.

**BOOTH PACKAGE** 

**Important Dates** 

Monday

**Booth Size:** 10' x 10'

Aisle Carpet Colour: Grey/black patterned carpet

8' High Back Drape: Black 3' High Side Rail: Black

April 17

**1- One line ID Sign:** (7" x 44") provided

| wonday | April 17 | Discount Deadline for GES orders received with payment                                                                                                                |
|--------|----------|-----------------------------------------------------------------------------------------------------------------------------------------------------------------------|
| Friday | April 7  | Advance Shipments may begin arriving at the Warehouses                                                                                                                |
| Friday | April 28 | Last day for Advance Shipments to arrive at the Non-Produce Warehouse without surcharges Advance Warehouse Hours for receiving are Monday - Friday 9:00 am to 4:00 pm |
| Friday | May 5    | Last day for Advance Shipments to arrive at the Produce Warehouse.                                                                                                    |
| Monday | May 8    | Direct Shipments may begin arriving at Exhibit Site per targeted move in schedule                                                                                     |