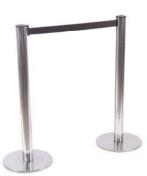

## **Furnishings**

22" W X 28" H Chrome Sign Holder (sign extra)

Gold Ballot Drum

40" W x 20" D x 41" H White Counter Storage Unit

Bag Holder 41"H

Stanchions 6' Belt

Plastic