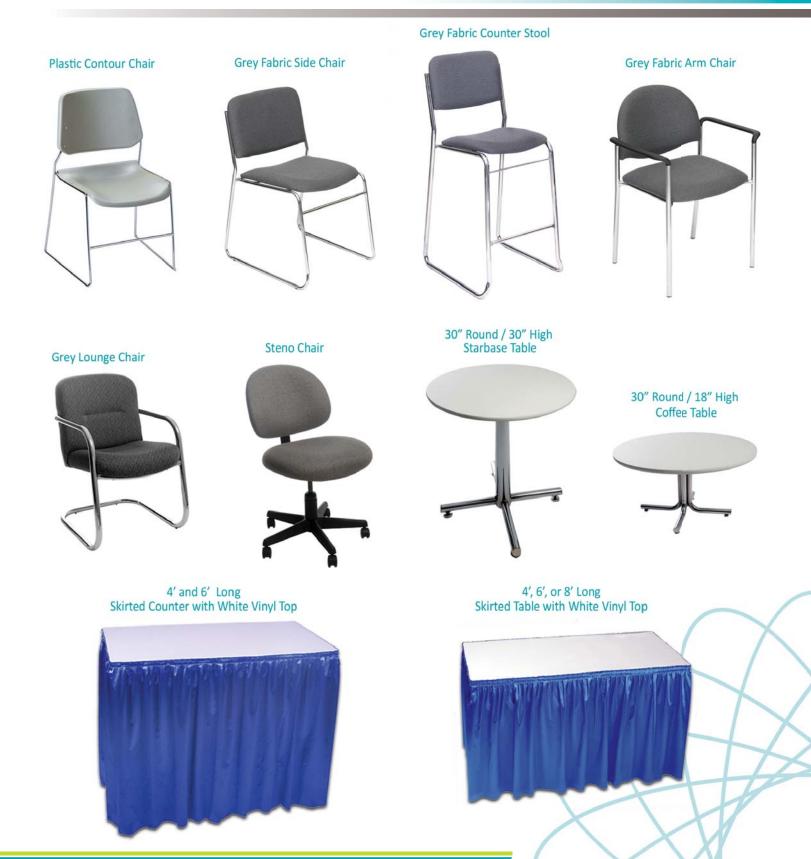

# **FURNISHINGS**

5675 McLaughlin Road, Mississauga, Ontario, L5R 3K5 Tel: 905-283-0500 Fax: 905-283-0501 Toll Free: 1-877-437-4247 torontoexhibitorservices@ges.com www.ges.com/ca

| sноv     | V: W    | oodworking Machinery & Supply Expo                   | )            | ADVA<br>DEADI | NCE PRICE<br>LINE DATE: | October 6, 2017      |
|----------|---------|------------------------------------------------------|--------------|---------------|-------------------------|----------------------|
|          |         | EXHIBITOR INFORMATION                                |              | С             | REDIT CARD AU           | THORIZATION          |
| BOOTH #: |         |                                                      | M/           | ASTERCARD     |                         |                      |
| СОМРА    |         |                                                      |              |               |                         |                      |
| STREE    | Т       |                                                      |              | EX            | PIRY DATE/              |                      |
| CITY_    |         | PROV/STATE CODE                                      |              |               |                         |                      |
| 1        |         |                                                      |              |               | CARDHOLDER              | NAME                 |
| PHONE    |         | FAX                                                  |              |               | CARDHOLDER SI           | GNATURE              |
| CONTA    | CT NAME |                                                      |              |               | CHEQUE ATTACHED (PA     | YABLE TO GES CANADA) |
|          |         | ALL ORDERS MUST BE PREPAID IN FULL (ORDER            | S CAN NOT BE | PROCESSE      | D UNTIL PAYMENT IS REC  | EIVED)               |
| QTY      | Item #  | Description                                          | Advance      | e Price       | Regular Price           | Total                |
|          | 300050  | Plastic Contour Chair                                | \$4          | 3.96          | \$68.00                 |                      |
|          | FGFSC   | Grey Fabric Side Chair                               | \$3          | 9.00          | \$58.00                 |                      |
|          | FGFAC   | Grey Fabric Arm Chair                                | \$4          | 9.00          | \$74.00                 |                      |
|          | FGFCS   | Grey Fabric Counter Stool                            | \$6          | 7.00          | \$103.00                |                      |
|          | FGFLC   | Grey Lounge Chair                                    | \$8          | 2.00          | \$123.00                |                      |
|          | FSC     | Steno Chair                                          | \$82         | 2.00          | \$123.00                |                      |
|          | FPEDT   | Starbase Table - 30" Round x 30" High                | \$78         | 3.00          | \$117.00                |                      |
|          | FCOFT   | Starbase Table - 30" Round x 18" High (Coffee Table) | \$50         | 0.00          | \$77.00                 |                      |
|          | FCT     | Coat Tree                                            | \$30         | 6.00          | \$54.00                 |                      |
|          | FCSH    | 22" x 28" Chrome Sign Holder (Sign Extra)            | \$6          | 3.00          | \$101.00                |                      |
|          | FESL    | Easel                                                | \$47         | 7.00          | \$61.00                 |                      |
|          | FSBD    | Gold Ballot Drum                                     | \$94         | 4.00          | \$136.00                |                      |
|          | GPLP    | Plexi Pocket (wall mountable only)                   | \$3          | 5.00          | \$52.00                 |                      |
|          | FCSU    | White Counter Storage Unit 41" H                     | \$16         | 3.00          | \$237.00                |                      |
|          | FBH     | Bag Holder 41"H                                      | \$69         | 9.00          | \$89.00                 |                      |
|          | FCS     | 1 Pair of Stanchions                                 | \$130        | 0.00          | \$196.00                |                      |
|          | FWB     | Plastic Wastebasket                                  | \$14         | 4.00          | \$22.00                 |                      |