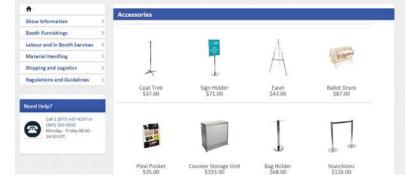

# **FURNISHINGS**

5675 McLaughlin Road, Mississauga, Ontario, L5R 3K5 Tel: 905-283-0500 Fax: 905-283-0501 Toll Free: 1-877-437-4247 torontoexhibitorservices@ges.com www.ges.com/ca

| sноv     | V: W    | oodworking Machinery & Supply Expo                   | )            | ADVA<br>DEADI | NCE PRICE<br>LINE DATE: | October 6, 2017      |
|----------|---------|------------------------------------------------------|--------------|---------------|-------------------------|----------------------|
|          |         | EXHIBITOR INFORMATION                                |              | С             | REDIT CARD AU           | THORIZATION          |
| BOOTH #: |         |                                                      | M/           | ASTERCARD     |                         |                      |
| СОМРА    |         |                                                      |              |               |                         |                      |
| STREE    | Т       |                                                      |              | EX            | PIRY DATE/              |                      |
| CITY_    |         | PROV/STATE CODE                                      |              |               |                         |                      |
| 1        |         |                                                      |              |               | CARDHOLDER              | NAME                 |
| PHONE    |         | FAX                                                  |              |               | CARDHOLDER SI           | GNATURE              |
| CONTA    | CT NAME |                                                      |              |               | CHEQUE ATTACHED (PA     | YABLE TO GES CANADA) |
|          |         | ALL ORDERS MUST BE PREPAID IN FULL (ORDER            | S CAN NOT BE | PROCESSE      | D UNTIL PAYMENT IS REC  | EIVED)               |
| QTY      | Item #  | Description                                          | Advance      | e Price       | Regular Price           | Total                |
|          | 300050  | Plastic Contour Chair                                | \$4          | 3.96          | \$68.00                 |                      |
|          | FGFSC   | Grey Fabric Side Chair                               | \$3          | 9.00          | \$58.00                 |                      |
|          | FGFAC   | Grey Fabric Arm Chair                                | \$4          | 9.00          | \$74.00                 |                      |
|          | FGFCS   | Grey Fabric Counter Stool                            | \$6          | 7.00          | \$103.00                |                      |
|          | FGFLC   | Grey Lounge Chair                                    | \$8          | 2.00          | \$123.00                |                      |
|          | FSC     | Steno Chair                                          | \$82         | 2.00          | \$123.00                |                      |
|          | FPEDT   | Starbase Table - 30" Round x 30" High                | \$78         | 3.00          | \$117.00                |                      |
|          | FCOFT   | Starbase Table - 30" Round x 18" High (Coffee Table) | \$50         | 0.00          | \$77.00                 |                      |
|          | FCT     | Coat Tree                                            | \$30         | 6.00          | \$54.00                 |                      |
|          | FCSH    | 22" x 28" Chrome Sign Holder (Sign Extra)            | \$6          | 3.00          | \$101.00                |                      |
|          | FESL    | Easel                                                | \$47         | 7.00          | \$61.00                 |                      |
|          | FSBD    | Gold Ballot Drum                                     | \$94         | 4.00          | \$136.00                |                      |
|          | GPLP    | Plexi Pocket (wall mountable only)                   | \$3          | 5.00          | \$52.00                 |                      |
|          | FCSU    | White Counter Storage Unit 41" H                     | \$16         | 3.00          | \$237.00                |                      |
|          | FBH     | Bag Holder 41"H                                      | \$69         | 9.00          | \$89.00                 |                      |
|          | FCS     | 1 Pair of Stanchions                                 | \$130        | 0.00          | \$196.00                |                      |
|          | FWB     | Plastic Wastebasket                                  | \$14         | 4.00          | \$22.00                 |                      |