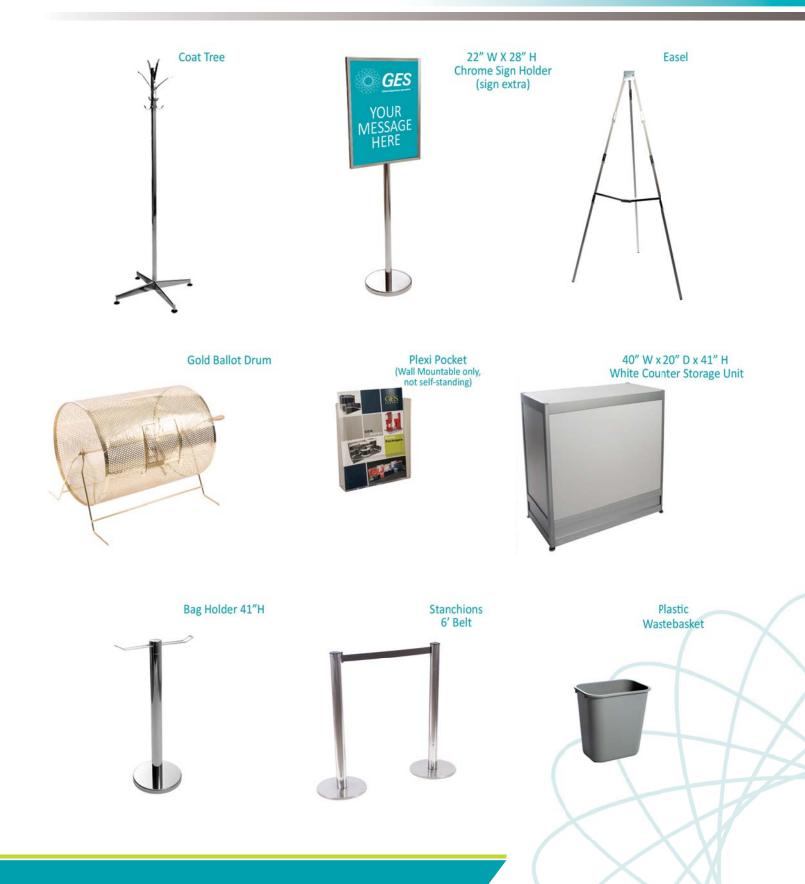

# **FURNISHINGS**

5675 McLaughlin Road, Mississauga, Ontario, L5R 3K5 Tel: 905-283-0500 Fax: 905-283-0501 Toll Free: 1-877-437-4247 torontoexhibitorservices@ges.com www.ges.com/ca

| sноv     | V: W    | oodworking Machinery & Supply Expo                   | )            | ADVA<br>DEADI | NCE PRICE<br>LINE DATE: | October 6, 2017      |
|----------|---------|------------------------------------------------------|--------------|---------------|-------------------------|----------------------|
|          |         | EXHIBITOR INFORMATION                                |              | С             | REDIT CARD AU           | THORIZATION          |
| BOOTH #: |         |                                                      | M/           | ASTERCARD     |                         |                      |
| СОМРА    |         |                                                      |              |               |                         |                      |
| STREE    | Т       |                                                      |              | EX            | PIRY DATE/              |                      |
| CITY_    |         | PROV/STATE CODE                                      |              |               |                         |                      |
| 1        |         |                                                      |              |               | CARDHOLDER              | NAME                 |
| PHONE    |         | FAX                                                  |              |               | CARDHOLDER SI           | GNATURE              |
| CONTA    | CT NAME |                                                      |              |               | CHEQUE ATTACHED (PA     | YABLE TO GES CANADA) |
|          |         | ALL ORDERS MUST BE PREPAID IN FULL (ORDER            | S CAN NOT BE | PROCESSE      | D UNTIL PAYMENT IS REC  | EIVED)               |
| QTY      | Item #  | Description                                          | Advance      | e Price       | Regular Price           | Total                |
|          | 300050  | Plastic Contour Chair                                | \$4          | 3.96          | \$68.00                 |                      |
|          | FGFSC   | Grey Fabric Side Chair                               | \$3          | 9.00          | \$58.00                 |                      |
|          | FGFAC   | Grey Fabric Arm Chair                                | \$4          | 9.00          | \$74.00                 |                      |
|          | FGFCS   | Grey Fabric Counter Stool                            | \$6          | 7.00          | \$103.00                |                      |
|          | FGFLC   | Grey Lounge Chair                                    | \$8          | 2.00          | \$123.00                |                      |
|          | FSC     | Steno Chair                                          | \$82         | 2.00          | \$123.00                |                      |
|          | FPEDT   | Starbase Table - 30" Round x 30" High                | \$78         | 3.00          | \$117.00                |                      |
|          | FCOFT   | Starbase Table - 30" Round x 18" High (Coffee Table) | \$50         | 0.00          | \$77.00                 |                      |
|          | FCT     | Coat Tree                                            | \$30         | 6.00          | \$54.00                 |                      |
|          | FCSH    | 22" x 28" Chrome Sign Holder (Sign Extra)            | \$6          | 3.00          | \$101.00                |                      |
|          | FESL    | Easel                                                | \$47         | 7.00          | \$61.00                 |                      |
|          | FSBD    | Gold Ballot Drum                                     | \$94         | 4.00          | \$136.00                |                      |
|          | GPLP    | Plexi Pocket (wall mountable only)                   | \$3          | 5.00          | \$52.00                 |                      |
|          | FCSU    | White Counter Storage Unit 41" H                     | \$16         | 3.00          | \$237.00                |                      |
|          | FBH     | Bag Holder 41"H                                      | \$69         | 9.00          | \$89.00                 |                      |
|          | FCS     | 1 Pair of Stanchions                                 | \$130        | 0.00          | \$196.00                |                      |
|          | FWB     | Plastic Wastebasket                                  | \$14         | 4.00          | \$22.00                 |                      |