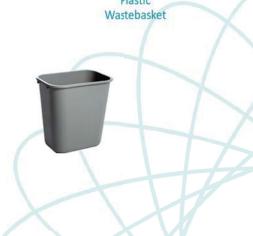

# **Furnishings**

22" W X 28" H Chrome Sign Holder (sign extra)

Gold Ballot Drum

Plexi Pocket (Wall Mountable only, not self-standing)

40" W x 20" D x 41" H White Counter Storage Unit

Bag Holder 41"H

Stanchions 6' Belt

Plastic