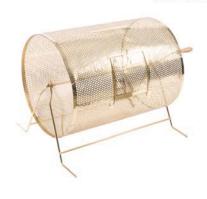

# **Furnishings**

22" W X 28" H Chrome Sign Holder (sign extra)

Gold Ballot Drum

Plexi Pocket (Wall Mountable only, not self-standing)

40" W x 20" D x 41" H White Counter Storage Unit

Bag Holder 41"H

Stanchions 6' Belt