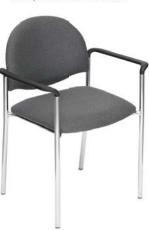

# **Furnishings**

Plastic Contour Chair

Grey Fabric Side Chair

**Grey Fabric Counter Stool** 

Grey Fabric Arm Chair

Grey Lounge Chair

Steno Chair

30" Round / 30" High Starbase Table

# **FURNISHINGS**

5675 McLaughlin Road, Mississauga, Ontario, L5R 3K5 Tel: 905-283-0500 Fax: 905-283-0501 Toll Free: 1-877-437-4247

|                                                   |          | torontoexhibitorservice                              | es@ges.com   | www.ges.co                                   | m/ca                  |                     |  |
|---------------------------------------------------|----------|------------------------------------------------------|--------------|----------------------------------------------|-----------------------|---------------------|--|
| SHOW: Canadian Manufacturing Technology Show 2017 |          |                                                      |              | ADVANCE PRICE DEADLINE DATE: August 28, 2017 |                       |                     |  |
| EXHIBITOR INFORMATION                             |          |                                                      |              | CREDIT CARD AUTHORIZATION                    |                       |                     |  |
|                                                   | BOOTH #: |                                                      |              |                                              | ASTERCARD UV          | ISA AMEX            |  |
| СОМРА                                             |          |                                                      |              |                                              |                       |                     |  |
| l                                                 |          |                                                      |              | EX                                           | PIRY DATE/            |                     |  |
| CITY_                                             |          | PROV/STATECODE                                       |              |                                              |                       |                     |  |
| E-MAIL                                            |          |                                                      |              |                                              | CARDHOLDER N          | NAME                |  |
| PHONE                                             |          | FAX                                                  |              |                                              | CARDHOLDER SIG        | NATURE              |  |
| CONTA                                             | CT NAME  |                                                      |              |                                              | CHEQUE ATTACHED (PAYA | ABLE TO GES CANADA) |  |
|                                                   |          | ALL ORDERS MUST BE PREPAID IN FULL (ORDER            | S CAN NOT BE | PROCESSE                                     | UNTIL PAYMENT IS RECE | IVED)               |  |
| QTY                                               | Item #   | Description                                          | Advanc       | e Price                                      | Regular Price         | Total               |  |
|                                                   | 300050   | Plastic Contour Chair                                | \$4          | 6.35                                         | \$70.00               |                     |  |
|                                                   | FGFSC    | Grey Fabric Side Chair                               | \$4          | 6.35                                         | \$70.48               |                     |  |
|                                                   | FGFAC    | Grey Fabric Arm Chair                                | \$6          | 6.95                                         | \$93.75               |                     |  |
|                                                   | FGFCS    | Grey Fabric Counter Stool                            | \$9          | 4.75                                         | \$132.89              |                     |  |
|                                                   | FGFLC    | Grey Lounge Chair                                    | \$8          | 8.60                                         | \$124.00              |                     |  |
|                                                   | FSC      | Steno Chair                                          | \$9          | 2.00                                         | \$129.00              |                     |  |
|                                                   | FPEDT    | Starbase Table - 30" Round x 30" High                | \$9          | 5.80                                         | \$134.00              |                     |  |
|                                                   | FCOFT    | Starbase Table - 30" Round x 18" High (Coffee Table) | \$7          | 3.10                                         | \$102.35              |                     |  |
|                                                   | FCT      | Coat Tree                                            | \$4          | 0.15                                         | \$56.20               |                     |  |
|                                                   | FCSH     | 22" x 28" Chrome Sign Holder (Sign Extra)            | \$8          | 4.50                                         | \$118.30              |                     |  |
|                                                   | FESL     | Easel                                                | \$5          | 1.50                                         | \$72.10               |                     |  |
|                                                   | FSBD     | Gold Ballot Drum                                     | \$9          | 8.90                                         | \$138.45              |                     |  |
|                                                   | GPLP     | Plexi Pocket (wall mountable only)                   | \$3          | 8.10                                         | \$53.34               |                     |  |
|                                                   | FCSU     | White Counter Storage Unit 41" H                     | \$24         | 0.00                                         | \$336.00              |                     |  |
|                                                   | FBH      | Bag Holder 41"H                                      | \$7          | 6.20                                         | \$106.70              |                     |  |
|                                                   | FCS      | 1 Pair of Stanchions                                 | \$14         | 4.20                                         | \$201.90              |                     |  |
|                                                   | FWB      | Plastic Wastebasket                                  | \$1          | 7.50                                         | \$24.50               |                     |  |
|                                                   |          |                                                      |              |                                              |                       |                     |  |
|                                                   |          |                                                      |              |                                              |                       |                     |  |