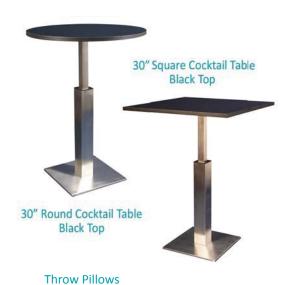

# **Furnishings**

Plastic Contour Chair

Grey Fabric Side Chair

**Grey Fabric Counter Stool** 

Grey Fabric Arm Chair

Grey Lounge Chair

Steno Chair

30" Round / 30" High Starbase Table

30" Round / 18" High Coffee Table

4' and 6' Long Skirted Counter with White Vinyl Top

4′, 6′, or 8′ Long Skirted Table with White Vinyl Top