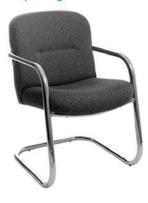

# **Furnishings**

Plastic Contour Chair

Grey Fabric Side Chair

**Grey Fabric Counter Stool** 

Grey Fabric Arm Chair

Grey Lounge Chair

Steno Chair

30" Round / 30" High Starbase Table

# **FURNISHINGS**

5675 McLaughlin Road, Mississauga, Ontario, L5R 3K5 Tel: 905-283-0500 Fax: 905-283-0501 Toll Free: 1-877-437-4247

|                                                   |          | torontoexhibitorservice                              | es@ges.com   | www.ges.co                                   | m/ca                  |                     |  |
|---------------------------------------------------|----------|------------------------------------------------------|--------------|----------------------------------------------|-----------------------|---------------------|--|
| SHOW: Canadian Manufacturing Technology Show 2017 |          |                                                      |              | ADVANCE PRICE DEADLINE DATE: August 28, 2017 |                       |                     |  |
| EXHIBITOR INFORMATION                             |          |                                                      |              | CREDIT CARD AUTHORIZATION                    |                       |                     |  |
|                                                   | BOOTH #: |                                                      |              |                                              | ASTERCARD UV          | ISA AMEX            |  |
| СОМРА                                             |          |                                                      |              |                                              |                       |                     |  |
| l                                                 |          |                                                      |              | EX                                           | PIRY DATE/            |                     |  |
| CITY_                                             |          | PROV/STATECODE                                       |              |                                              |                       |                     |  |
| E-MAIL                                            |          |                                                      |              |                                              | CARDHOLDER N          | NAME                |  |
| PHONE                                             |          | FAX                                                  |              |                                              | CARDHOLDER SIG        | NATURE              |  |
| CONTA                                             | CT NAME  |                                                      |              |                                              | CHEQUE ATTACHED (PAYA | ABLE TO GES CANADA) |  |
|                                                   |          | ALL ORDERS MUST BE PREPAID IN FULL (ORDER            | S CAN NOT BE | PROCESSE                                     | UNTIL PAYMENT IS RECE | IVED)               |  |
| QTY                                               | Item #   | Description                                          | Advanc       | e Price                                      | Regular Price         | Total               |  |
|                                                   | 300050   | Plastic Contour Chair                                | \$4          | 6.35                                         | \$70.00               |                     |  |
|                                                   | FGFSC    | Grey Fabric Side Chair                               | \$4          | 6.35                                         | \$70.48               |                     |  |
|                                                   | FGFAC    | Grey Fabric Arm Chair                                | \$6          | 6.95                                         | \$93.75               |                     |  |
|                                                   | FGFCS    | Grey Fabric Counter Stool                            | \$9          | 4.75                                         | \$132.89              |                     |  |
|                                                   | FGFLC    | Grey Lounge Chair                                    | \$8          | 8.60                                         | \$124.00              |                     |  |
|                                                   | FSC      | Steno Chair                                          | \$9          | 2.00                                         | \$129.00              |                     |  |
|                                                   | FPEDT    | Starbase Table - 30" Round x 30" High                | \$9          | 5.80                                         | \$134.00              |                     |  |
|                                                   | FCOFT    | Starbase Table - 30" Round x 18" High (Coffee Table) | \$7          | 3.10                                         | \$102.35              |                     |  |
|                                                   | FCT      | Coat Tree                                            | \$4          | 0.15                                         | \$56.20               |                     |  |
|                                                   | FCSH     | 22" x 28" Chrome Sign Holder (Sign Extra)            | \$8          | 4.50                                         | \$118.30              |                     |  |
|                                                   | FESL     | Easel                                                | \$5          | 1.50                                         | \$72.10               |                     |  |
|                                                   | FSBD     | Gold Ballot Drum                                     | \$9          | 8.90                                         | \$138.45              |                     |  |
|                                                   | GPLP     | Plexi Pocket (wall mountable only)                   | \$3          | 8.10                                         | \$53.34               |                     |  |
|                                                   | FCSU     | White Counter Storage Unit 41" H                     | \$24         | 0.00                                         | \$336.00              |                     |  |
|                                                   | FBH      | Bag Holder 41"H                                      | \$7          | 6.20                                         | \$106.70              |                     |  |
|                                                   | FCS      | 1 Pair of Stanchions                                 | \$14         | 4.20                                         | \$201.90              |                     |  |
|                                                   | FWB      | Plastic Wastebasket                                  | \$1          | 7.50                                         | \$24.50               |                     |  |
|                                                   |          |                                                      |              |                                              |                       |                     |  |
|                                                   |          |                                                      |              |                                              |                       |                     |  |