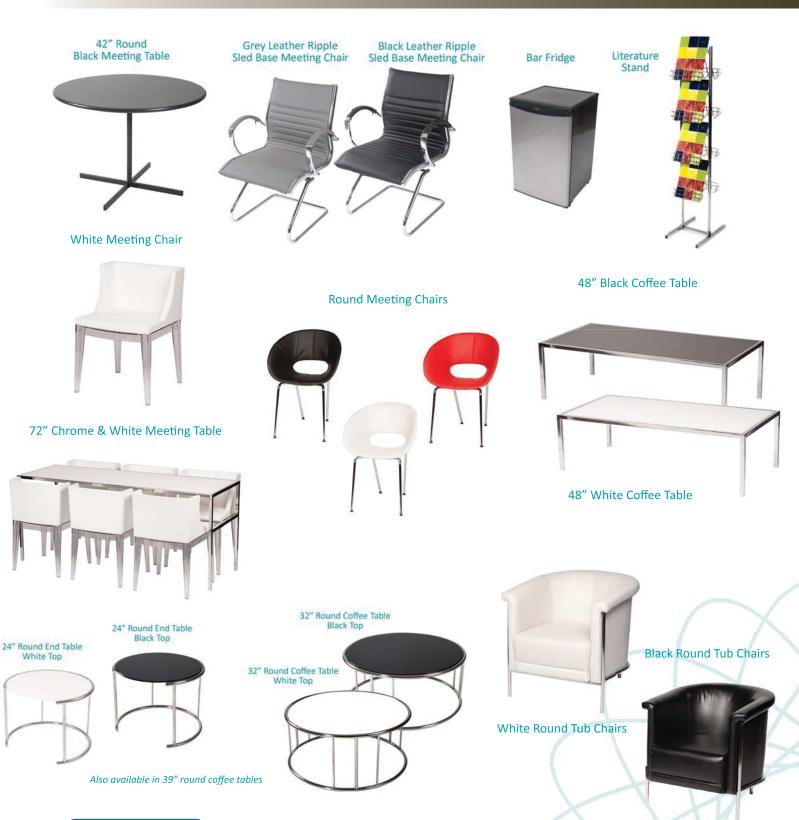

# **Furnishings**

Plastic Contour Chair

Grey Fabric Side Chair

**Grey Fabric Counter Stool** 

Grey Fabric Arm Chair

Grey Lounge Chair

Steno Chair

30" Round / 30" High Starbase Table

30" Round / 18" High Coffee Table

4' and 6' Long Skirted Counter with White Vinyl Top

4′, 6′, or 8′ Long Skirted Table with White Vinyl Top

# **Furnishings**

22" W X 28" H Chrome Sign Holder (sign extra)

Gold Ballot Drum

Plexi Pocket (Wall Mountable only, not self-standing)

40" W x 20" D x 41" H White Counter Storage Unit

Bag Holder 41"H

Stanchions 6' Belt

Plastic

# **FURNISHINGS**

5675 McLaughlin Road, Mississauga, Ontario, L5R 3K5 Tel: 905-283-0500 Fax: 905-283-0501 Toll Free: 1-877-437-4247

|                                                   |          | torontoexhibitorservice                              | es@ges.com   | www.ges.co                                   | m/ca                  |                     |  |
|---------------------------------------------------|----------|------------------------------------------------------|--------------|----------------------------------------------|-----------------------|---------------------|--|
| SHOW: Canadian Manufacturing Technology Show 2017 |          |                                                      |              | ADVANCE PRICE DEADLINE DATE: August 28, 2017 |                       |                     |  |
| EXHIBITOR INFORMATION                             |          |                                                      |              | CREDIT CARD AUTHORIZATION                    |                       |                     |  |
|                                                   | BOOTH #: |                                                      |              |                                              | ASTERCARD UV          | ISA AMEX            |  |
| СОМРА                                             |          |                                                      |              |                                              |                       |                     |  |
| l                                                 |          |                                                      |              | EX                                           | PIRY DATE/            |                     |  |
| CITY_                                             |          | PROV/STATECODE                                       |              |                                              |                       |                     |  |
| E-MAIL                                            |          |                                                      |              |                                              | CARDHOLDER N          | NAME                |  |
| PHONE                                             |          | FAX                                                  |              |                                              | CARDHOLDER SIG        | NATURE              |  |
| CONTA                                             | CT NAME  |                                                      |              |                                              | CHEQUE ATTACHED (PAYA | ABLE TO GES CANADA) |  |
|                                                   |          | ALL ORDERS MUST BE PREPAID IN FULL (ORDER            | S CAN NOT BE | PROCESSE                                     | UNTIL PAYMENT IS RECE | IVED)               |  |
| QTY                                               | Item #   | Description                                          | Advanc       | e Price                                      | Regular Price         | Total               |  |
|                                                   | 300050   | Plastic Contour Chair                                | \$4          | 6.35                                         | \$70.00               |                     |  |
|                                                   | FGFSC    | Grey Fabric Side Chair                               | \$4          | 6.35                                         | \$70.48               |                     |  |
|                                                   | FGFAC    | Grey Fabric Arm Chair                                | \$6          | 6.95                                         | \$93.75               |                     |  |
|                                                   | FGFCS    | Grey Fabric Counter Stool                            | \$9          | 4.75                                         | \$132.89              |                     |  |
|                                                   | FGFLC    | Grey Lounge Chair                                    | \$8          | 8.60                                         | \$124.00              |                     |  |
|                                                   | FSC      | Steno Chair                                          | \$9          | 2.00                                         | \$129.00              |                     |  |
|                                                   | FPEDT    | Starbase Table - 30" Round x 30" High                | \$9          | 5.80                                         | \$134.00              |                     |  |
|                                                   | FCOFT    | Starbase Table - 30" Round x 18" High (Coffee Table) | \$7          | 3.10                                         | \$102.35              |                     |  |
|                                                   | FCT      | Coat Tree                                            | \$4          | 0.15                                         | \$56.20               |                     |  |
|                                                   | FCSH     | 22" x 28" Chrome Sign Holder (Sign Extra)            | \$8          | 4.50                                         | \$118.30              |                     |  |
|                                                   | FESL     | Easel                                                | \$5          | 1.50                                         | \$72.10               |                     |  |
|                                                   | FSBD     | Gold Ballot Drum                                     | \$9          | 8.90                                         | \$138.45              |                     |  |
|                                                   | GPLP     | Plexi Pocket (wall mountable only)                   | \$3          | 8.10                                         | \$53.34               |                     |  |
|                                                   | FCSU     | White Counter Storage Unit 41" H                     | \$24         | 0.00                                         | \$336.00              |                     |  |
|                                                   | FBH      | Bag Holder 41"H                                      | \$7          | 6.20                                         | \$106.70              |                     |  |
|                                                   | FCS      | 1 Pair of Stanchions                                 | \$14         | 4.20                                         | \$201.90              |                     |  |
|                                                   | FWB      | Plastic Wastebasket                                  | \$1          | 7.50                                         | \$24.50               |                     |  |
|                                                   |          |                                                      |              |                                              |                       |                     |  |
|                                                   |          |                                                      |              |                                              |                       |                     |  |