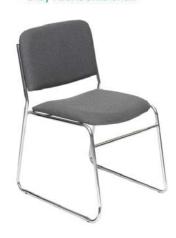

# **Furnishings**

Plastic Contour Chair

Grey Fabric Side Chair

**Grey Fabric Counter Stool** 

Grey Fabric Arm Chair

Grey Lounge Chair

Steno Chair

30" Round / 30" High Starbase Table

# **FURNISHINGS**

5675 McLaughlin Road, Mississauga, Ontario, L5R 3K5 Tel: 905-283-0500 Fax: 905-283-0501 Toll Free: 1-877-437-4247

|                                                   |          | torontoexhibitorservice                              | es@ges.com   | www.ges.co                                   | m/ca                  |                     |  |
|---------------------------------------------------|----------|------------------------------------------------------|--------------|----------------------------------------------|-----------------------|---------------------|--|
| SHOW: Canadian Manufacturing Technology Show 2017 |          |                                                      |              | ADVANCE PRICE DEADLINE DATE: August 28, 2017 |                       |                     |  |
| EXHIBITOR INFORMATION                             |          |                                                      |              | CREDIT CARD AUTHORIZATION                    |                       |                     |  |
|                                                   | BOOTH #: |                                                      |              |                                              | ASTERCARD UV          | ISA AMEX            |  |
| СОМРА                                             |          |                                                      |              |                                              |                       |                     |  |
| l                                                 |          |                                                      |              | EX                                           | PIRY DATE/            |                     |  |
| CITY_                                             |          | PROV/STATECODE                                       |              |                                              |                       |                     |  |
| E-MAIL                                            |          |                                                      |              |                                              | CARDHOLDER N          | NAME                |  |
| PHONE                                             |          | FAX                                                  |              |                                              | CARDHOLDER SIG        | NATURE              |  |
| CONTA                                             | CT NAME  |                                                      |              |                                              | CHEQUE ATTACHED (PAYA | ABLE TO GES CANADA) |  |
|                                                   |          | ALL ORDERS MUST BE PREPAID IN FULL (ORDER            | S CAN NOT BE | PROCESSE                                     | UNTIL PAYMENT IS RECE | IVED)               |  |
| QTY                                               | Item #   | Description                                          | Advanc       | e Price                                      | Regular Price         | Total               |  |
|                                                   | 300050   | Plastic Contour Chair                                | \$4          | 6.35                                         | \$70.00               |                     |  |
|                                                   | FGFSC    | Grey Fabric Side Chair                               | \$4          | 6.35                                         | \$70.48               |                     |  |
|                                                   | FGFAC    | Grey Fabric Arm Chair                                | \$6          | 6.95                                         | \$93.75               |                     |  |
|                                                   | FGFCS    | Grey Fabric Counter Stool                            | \$9          | 4.75                                         | \$132.89              |                     |  |
|                                                   | FGFLC    | Grey Lounge Chair                                    | \$8          | 8.60                                         | \$124.00              |                     |  |
|                                                   | FSC      | Steno Chair                                          | \$9          | 2.00                                         | \$129.00              |                     |  |
|                                                   | FPEDT    | Starbase Table - 30" Round x 30" High                | \$9          | 5.80                                         | \$134.00              |                     |  |
|                                                   | FCOFT    | Starbase Table - 30" Round x 18" High (Coffee Table) | \$7          | 3.10                                         | \$102.35              |                     |  |
|                                                   | FCT      | Coat Tree                                            | \$4          | 0.15                                         | \$56.20               |                     |  |
|                                                   | FCSH     | 22" x 28" Chrome Sign Holder (Sign Extra)            | \$8          | 4.50                                         | \$118.30              |                     |  |
|                                                   | FESL     | Easel                                                | \$5          | 1.50                                         | \$72.10               |                     |  |
|                                                   | FSBD     | Gold Ballot Drum                                     | \$9          | 8.90                                         | \$138.45              |                     |  |
|                                                   | GPLP     | Plexi Pocket (wall mountable only)                   | \$3          | 8.10                                         | \$53.34               |                     |  |
|                                                   | FCSU     | White Counter Storage Unit 41" H                     | \$24         | 0.00                                         | \$336.00              |                     |  |
|                                                   | FBH      | Bag Holder 41"H                                      | \$7          | 6.20                                         | \$106.70              |                     |  |
|                                                   | FCS      | 1 Pair of Stanchions                                 | \$14         | 4.20                                         | \$201.90              |                     |  |
|                                                   | FWB      | Plastic Wastebasket                                  | \$1          | 7.50                                         | \$24.50               |                     |  |
|                                                   |          |                                                      |              |                                              |                       |                     |  |
|                                                   |          |                                                      |              |                                              |                       |                     |  |