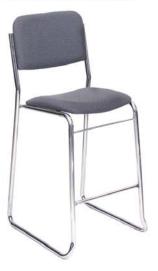

# **Furnishings**

Plastic Contour Chair

Grey Fabric Side Chair

**Grey Fabric Counter Stool** 

Grey Fabric Arm Chair

Grey Lounge Chair

Steno Chair

30" Round / 30" High Starbase Table

# **FURNISHINGS**

5675 McLaughlin Road, Mississauga, Ontario, L5R 3K5 Tel: 905-283-0500 Fax: 905-283-0501 Toll Free: 1-877-437-4247

|                                                   |          | torontoexhibitorservice                              | es@ges.com   | www.ges.co                                   | m/ca                  |                     |  |
|---------------------------------------------------|----------|------------------------------------------------------|--------------|----------------------------------------------|-----------------------|---------------------|--|
| SHOW: Canadian Manufacturing Technology Show 2017 |          |                                                      |              | ADVANCE PRICE DEADLINE DATE: August 28, 2017 |                       |                     |  |
| EXHIBITOR INFORMATION                             |          |                                                      |              | CREDIT CARD AUTHORIZATION                    |                       |                     |  |
|                                                   | BOOTH #: |                                                      |              |                                              | ASTERCARD UV          | ISA AMEX            |  |
| СОМРА                                             |          |                                                      |              |                                              |                       |                     |  |
| l                                                 |          |                                                      |              | EX                                           | PIRY DATE/            |                     |  |
| CITY_                                             |          | PROV/STATECODE                                       |              |                                              |                       |                     |  |
| E-MAIL                                            |          |                                                      |              |                                              | CARDHOLDER N          | NAME                |  |
| PHONE                                             |          | FAX                                                  |              |                                              | CARDHOLDER SIG        | NATURE              |  |
| CONTA                                             | CT NAME  |                                                      |              |                                              | CHEQUE ATTACHED (PAYA | ABLE TO GES CANADA) |  |
|                                                   |          | ALL ORDERS MUST BE PREPAID IN FULL (ORDER            | S CAN NOT BE | PROCESSE                                     | UNTIL PAYMENT IS RECE | IVED)               |  |
| QTY                                               | Item #   | Description                                          | Advanc       | e Price                                      | Regular Price         | Total               |  |
|                                                   | 300050   | Plastic Contour Chair                                | \$4          | 6.35                                         | \$70.00               |                     |  |
|                                                   | FGFSC    | Grey Fabric Side Chair                               | \$4          | 6.35                                         | \$70.48               |                     |  |
|                                                   | FGFAC    | Grey Fabric Arm Chair                                | \$6          | 6.95                                         | \$93.75               |                     |  |
|                                                   | FGFCS    | Grey Fabric Counter Stool                            | \$9          | 4.75                                         | \$132.89              |                     |  |
|                                                   | FGFLC    | Grey Lounge Chair                                    | \$8          | 8.60                                         | \$124.00              |                     |  |
|                                                   | FSC      | Steno Chair                                          | \$9          | 2.00                                         | \$129.00              |                     |  |
|                                                   | FPEDT    | Starbase Table - 30" Round x 30" High                | \$9          | 5.80                                         | \$134.00              |                     |  |
|                                                   | FCOFT    | Starbase Table - 30" Round x 18" High (Coffee Table) | \$7          | 3.10                                         | \$102.35              |                     |  |
|                                                   | FCT      | Coat Tree                                            | \$4          | 0.15                                         | \$56.20               |                     |  |
|                                                   | FCSH     | 22" x 28" Chrome Sign Holder (Sign Extra)            | \$8          | 4.50                                         | \$118.30              |                     |  |
|                                                   | FESL     | Easel                                                | \$5          | 1.50                                         | \$72.10               |                     |  |
|                                                   | FSBD     | Gold Ballot Drum                                     | \$9          | 8.90                                         | \$138.45              |                     |  |
|                                                   | GPLP     | Plexi Pocket (wall mountable only)                   | \$3          | 8.10                                         | \$53.34               |                     |  |
|                                                   | FCSU     | White Counter Storage Unit 41" H                     | \$24         | 0.00                                         | \$336.00              |                     |  |
|                                                   | FBH      | Bag Holder 41"H                                      | \$7          | 6.20                                         | \$106.70              |                     |  |
|                                                   | FCS      | 1 Pair of Stanchions                                 | \$14         | 4.20                                         | \$201.90              |                     |  |
|                                                   | FWB      | Plastic Wastebasket                                  | \$1          | 7.50                                         | \$24.50               |                     |  |
|                                                   |          |                                                      |              |                                              |                       |                     |  |
|                                                   |          |                                                      |              |                                              |                       |                     |  |