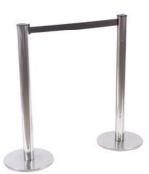

# **Furnishings**

22" W X 28" H Chrome Sign Holder (sign extra)

Gold Ballot Drum

Plexi Pocket (Wall Mountable only, not self-standing)

40" W x 20" D x 41" H White Counter Storage Unit

Bag Holder 41"H

Stanchions 6' Belt