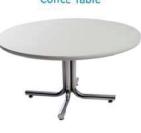

30" Round / 18" High Coffee Table

4' and 6' Long Skirted Counter with White Vinyl Top

4′, 6′, or 8′ Long Skirted Table with White Vinyl Top