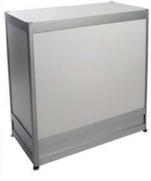

# **Furnishings**

22" W X 28" H Chrome Sign Holder (sign extra)

Gold Ballot Drum

Plexi Pocket (Wall Mountable only, not self-standing)

40" W x 20" D x 41" H White Counter Storage Unit

Bag Holder 41"H

Stanchions 6' Belt