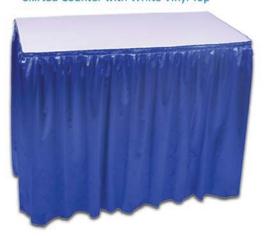

30" Round / 18" High Coffee Table

4' and 6' Long Skirted Counter with White Vinyl Top

4′, 6′, or 8′ Long Skirted Table with White Vinyl Top