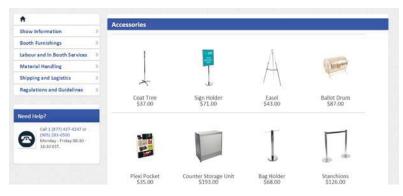

# **Furnishings**

22" W X 28" H Chrome Sign Holder (sign extra)

Gold Ballot Drum

Plexi Pocket (Wall Mountable only, not self-standing)

40" W x 20" D x 41" H White Counter Storage Unit

Bag Holder 41"H

Stanchions 6' Belt