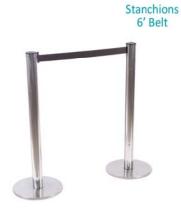

| QTY | Item #                                                     | Description                               | Discount Price | Standard Price | Total |
|-----|------------------------------------------------------------|-------------------------------------------|----------------|----------------|-------|
|     | 300050                                                     | Plastic Contour Chair                     | \$56.25        | \$75.00        |       |
|     | FGFSC                                                      | Grey Fabric Side Chair                    | \$97.50        | \$130.00       |       |
|     | FGFAC                                                      | Grey Fabric Arm Chair                     | \$108.00       | \$144.00       |       |
|     | FGFCS                                                      | Grey Fabric Counter Stool                 | \$120.00       | \$160.00       |       |
|     | FGFLC                                                      | Grey Lounge Chair                         | \$99.75        | \$133.00       |       |
|     | FSC                                                        | Steno Chair                               | \$103.00       | \$137.00       |       |
|     | FPEDT                                                      | Starbase Table - 30" Round x 30" High     | \$107.50       | \$143.00       |       |
|     | FCOFT Starbase Table - 30" Round x 18" High (Coffee Table) |                                           | \$81.75        | \$109.00       |       |
|     | FCT                                                        | Coat Tree                                 | \$37.50        | \$50.00        |       |
|     | FCSH                                                       | 22" x 28" Chrome Sign Holder (Sign Extra) | \$94.25        | \$125.50       |       |
|     | FESL                                                       | Easel                                     | \$48.75        | \$65.00        |       |
|     | FSBD                                                       | Gold Ballot Drum                          | \$110.50       | \$147.50       |       |
|     | GPLP Plexi Pocket (wall mountable only)                    |                                           | \$43.25        | \$57.75        |       |
|     | FCSU White Counter Storage Unit 41" H                      |                                           | \$269.50       | \$359.50       |       |
|     | FBH                                                        | Bag Holder 41"H                           | \$75.00        | \$100.00       |       |
|     | FCS                                                        | 1 Pair of Stanchions                      | \$162.50       | \$216.50       |       |
|     | FWB                                                        | Plastic Wastebasket                       | \$20.00        | \$26.75        |       |