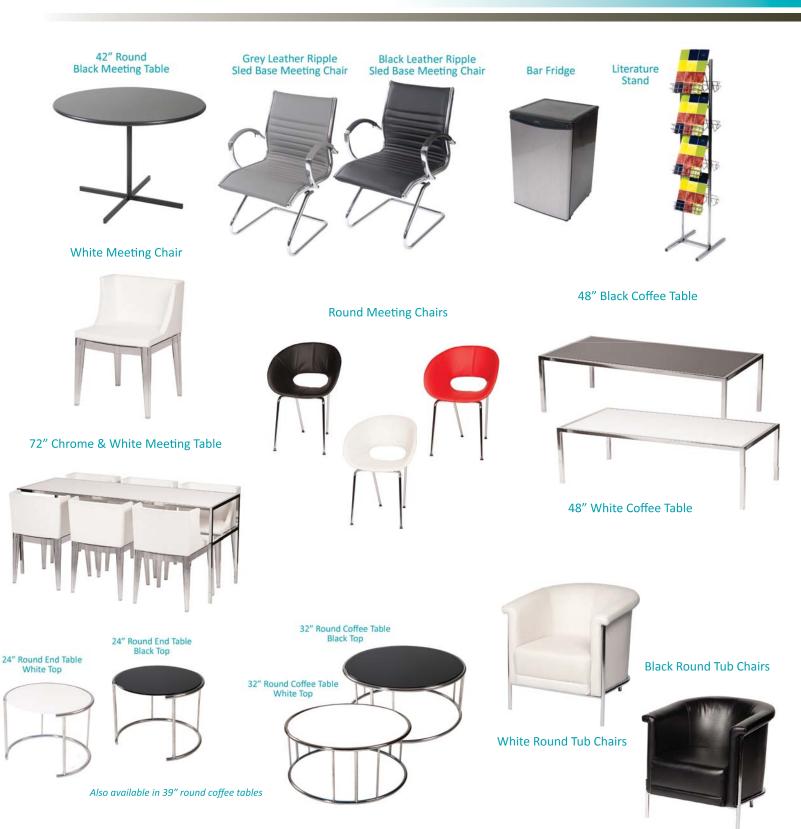

|               |              |                 | HST #104060264RT0001  |
|           |           |               |             |                |                                  |                            |               |              |                 |                       |
|           |           | I have read   | and under   | stand th       | e Terms & Co                     | nditions of                | my Agreem     | ent with     | GES.            |                       |
|           |           |               | Signature   |                |                                  |                            | Date          |              |                 |                       |



# **Specialty Furniture**















# **Specialty Furniture**





### **SPECIALTY FURNITURE**

5675 McLaughlin Road, Mississauga, Ontario, L5R 3K5 Tel: 905-283-0500 Fax: 905-283-0501 Toll Free: 1-877-437-4247

|         |          | torontoexh                   | nibitorservices@ges.com                                                                            | www.ges.com/ca