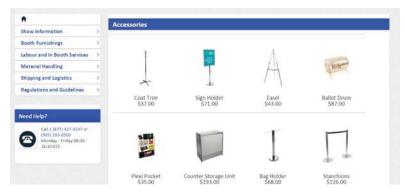

# **Furnishings**

40" W x 20" D x 41" H

Plastic

Gold Ballot Drum

Bag Holder 41"H

White Counter Storage Unit

| QTY | Item #                                                     | Description                               | Discount Price | Standard Price | Total |
|-----|------------------------------------------------------------|-------------------------------------------|----------------|----------------|-------|
|     | 300050                                                     | Plastic Contour Chair                     | \$56.25        | \$75.00        |       |
|     | FGFSC                                                      | Grey Fabric Side Chair                    | \$97.50        | \$130.00       |       |
|     | FGFAC                                                      | Grey Fabric Arm Chair                     | \$108.00       | \$144.00       |       |
|     | FGFCS                                                      | Grey Fabric Counter Stool                 | \$120.00       | \$160.00       |       |
|     | FGFLC                                                      | Grey Lounge Chair                         | \$99.75        | \$133.00       |       |
|     | FSC                                                        | Steno Chair                               | \$103.00       | \$137.00       |       |
|     | FPEDT                                                      | Starbase Table - 30" Round x 30" High     | \$107.50       | \$143.00       |       |
|     | FCOFT Starbase Table - 30" Round x 18" High (Coffee Table) |                                           | \$81.75        | \$109.00       |       |
|     | FCT                                                        | Coat Tree                                 | \$37.50        | \$50.00        |       |
|     | FCSH                                                       | 22" x 28" Chrome Sign Holder (Sign Extra) | \$94.25        | \$125.50       |       |
|     | FESL                                                       | Easel                                     | \$48.75        | \$65.00        |       |
|     | FSBD                                                       | Gold Ballot Drum                          | \$110.50       | \$147.50       |       |
|     | GPLP Plexi Pocket (wall mountable only)                    |                                           | \$43.25        | \$57.75        |       |
|     | FCSU White Counter Storage Unit 41" H                      |                                           | \$269.50       | \$359.50       |       |
|     | FBH                                                        | Bag Holder 41"H                           | \$75.00        | \$100.00       |       |
|     | FCS                                                        | 1 Pair of Stanchions                      | \$162.50       | \$216.50       |       |
|     | FWB                                                        | Plastic Wastebasket                       | \$20.00        | \$26.75        |       |