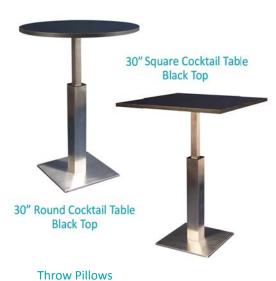

|                            |               |              |                 | HST #104060264RT0001  |
|           |           |               |             |                |                                  |                            |               |              |                 |                       |
|           |           | I have read   | and under   | stand th       | e Terms & Co                     | nditions of                | my Agreem     | ent with     | GES.            |                       |
|           |           |               | Signature   |                |                                  |                            | Date          |              |                 |                       |



# **Specialty Furniture**















# **Specialty Furniture**





### **SPECIALTY FURNITURE**

5675 McLaughlin Road, Mississauga, Ontario, L5R 3K5 Tel: 905-283-0500 Fax: 905-283-0501 Toll Free: 1-877-437-4247

|         |          | torontoexh                   | nibitorservices@ges.com                                                                            | www.ges.com/ca