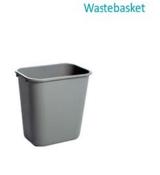

| QTY | Item #                                                     | Description                               | Discount Price | Standard Price | Total |
|-----|------------------------------------------------------------|-------------------------------------------|----------------|----------------|-------|
|     | 300050                                                     | Plastic Contour Chair                     | \$56.25        | \$75.00        |       |
|     | FGFSC                                                      | Grey Fabric Side Chair                    | \$97.50        | \$130.00       |       |
|     | FGFAC                                                      | Grey Fabric Arm Chair                     | \$108.00       | \$144.00       |       |
|     | FGFCS                                                      | Grey Fabric Counter Stool                 | \$120.00       | \$160.00       |       |
|     | FGFLC                                                      | Grey Lounge Chair                         | \$99.75        | \$133.00       |       |
|     | FSC                                                        | Steno Chair                               | \$103.00       | \$137.00       |       |
|     | FPEDT                                                      | Starbase Table - 30" Round x 30" High     | \$107.50       | \$143.00       |       |
|     | FCOFT Starbase Table - 30" Round x 18" High (Coffee Table) |                                           | \$81.75        | \$109.00       |       |
|     | FCT                                                        | Coat Tree                                 | \$37.50        | \$50.00        |       |
|     | FCSH                                                       | 22" x 28" Chrome Sign Holder (Sign Extra) | \$94.25        | \$125.50       |       |
|     | FESL                                                       | Easel                                     | \$48.75        | \$65.00        |       |
|     | FSBD                                                       | Gold Ballot Drum                          | \$110.50       | \$147.50       |       |
|     | GPLP Plexi Pocket (wall mountable only)                    |                                           | \$43.25        | \$57.75        |       |
|     | FCSU White Counter Storage Unit 41" H                      |                                           | \$269.50       | \$359.50       |       |
|     | FBH                                                        | Bag Holder 41"H                           | \$75.00        | \$100.00       |       |
|     | FCS                                                        | 1 Pair of Stanchions                      | \$162.50       | \$216.50       |       |
|     | FWB                                                        | Plastic Wastebasket                       | \$20.00        | \$26.75        |       |