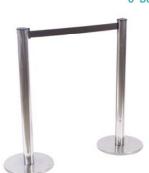

# **Furnishings**

22" W X 28" H Chrome Sign Holder (sign extra)

Gold Ballot Drum

Plexi Pocket (Wall Mountable only, not self-standing)

40" W x 20" D x 41" H White Counter Storage Unit

Bag Holder 41"H

Stanchions 6' Belt