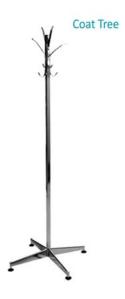

#### **FURNISHINGS**

5675 McLaughlin Road, Mississauga, Ontario, L5R 3K5 Tel: 905-283-0500 Fax: 905-283-0501 Toll Free: 1-877-437-4247

|       |                             | torontoexhibitorservic                                               | es@ges.com        | www.ges.co     | m/ca                    |                                 |           |
|-------|-----------------------------|----------------------------------------------------------------------|-------------------|----------------|-------------------------|---------------------------------|-----------|
| SHOW  | <b>/</b> :                  | ICM 2017                                                             |                   | ADVAI<br>DEADI | NCE PRICE<br>LINE DATE: | May 2                           | 6, 2017   |
|       |                             | EXHIBITOR INFORMATION                                                |                   | С              | REDIT CARD              | AUTHORIZ                        | ZATION    |
|       | ВО                          | OTH #:                                                               |                   | M.             | ASTERCARD [             | UVISA [                         | AMEX      |
| COMPA |                             |                                                                      |                   |                |                         |                                 |           |
|       |                             |                                                                      |                   | EX             | PIRY DATE               | /                               | _         |
|       |                             | PROV/STATE CODE                                                      |                   |                |                         |                                 |           |
|       |                             |                                                                      |                   |                | CARDHOI                 | LDER NAME                       |           |
|       |                             | FAX                                                                  |                   |                | CARDHOLDE               | ER SIGNATURE  D (PAYABLE TO GES | S CANADA) |
|       |                             | ALL ORDERS MUST BE PREPAID IN FULL (ORDER                            | S CAN NOT BE      | PROCESSE       | D UNTIL PAYMENT IS      | RECEIVED)                       | ,         |
| QTY   | Item #                      | Description                                                          | Advance           | e Price        | Regular Price           | е                               | Total     |
|       | 300050                      | Plastic Contour Chair                                                | \$5               | 3.86           | \$74.80                 |                                 |           |
|       | FGFSC                       | Grey Fabric Side Chair                                               | \$59              | 9.78           | \$83.03                 |                                 |           |
|       | FGFAC Grey Fabric Arm Chair |                                                                      | \$75.29           |                | \$104.57                |                                 |           |
|       | FGFCS                       | Grey Fabric Counter Stool                                            | \$105.25          |                | \$146.18                |                                 |           |
|       | FGFLC                       | Grey Lounge Chair                                                    | \$99              | 9.10           | \$137.64                |                                 |           |
|       | FSC                         | Steno Chair                                                          | \$102             | 2.18           | \$141.91                |                                 |           |
|       | FPEDT                       | Starbase Table - 30" Round x 30" High                                | \$100             | 6.79           | \$148.31                |                                 |           |
|       | FCOFT                       | Starbase Table - 30" Round x 18" High (Coffee Table)                 | \$8               | 1.43           | \$113.10                |                                 |           |
|       | FCT                         | Coat Tree                                                            | \$46.09           |                | \$64.02                 |                                 |           |
|       | FCSH                        | 22" x 28" Chrome Sign Holder (Sign Extra)                            | \$93              | 3.73           | \$130.17                |                                 |           |
|       | FESL                        | Easel                                                                | \$57              | 7.62           | \$80.03                 |                                 |           |
|       | FSBD                        | Gold Ballot Drum                                                     | \$109.86          |                | \$152.58                |                                 |           |
|       | GPLT                        | Plexi Pocket (wall mountable only)                                   | \$43.02           |                | \$59.75                 |                                 |           |
|       | FCSU                        | White Counter Storage Unit 41" H                                     | \$268.12          |                | \$372.38                |                                 |           |
|       | FBH                         | Bag Holder 41"H                                                      | \$85              | 5.27           | \$118.44                |                                 |           |
|       | FCS 1 Pair of Stanchions    |                                                                      | \$16 <sup>-</sup> | 1.33           | \$224.07                |                                 |           |
|       | FWB                         | Plastic Wastebasket                                                  | \$19              | 9.97           | \$27.74                 |                                 |           |
|       | Conditions                  | S  ter the Advance Price Date will be processed at the Regular Price |                   |                | [;                      | SUBTOTAL                        |           |