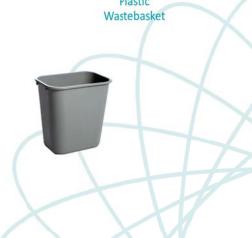

Plastic

#### **FURNISHINGS**

5675 McLaughlin Road, Mississauga, Ontario, L5R 3K5 Tel: 905-283-0500 Fax: 905-283-0501 Toll Free: 1-877-437-4247

|       |                             | torontoexhibitorservic                                               | es@ges.com        | www.ges.co     | m/ca                    |                                 |           |
|-------|-----------------------------|----------------------------------------------------------------------|-------------------|----------------|-------------------------|---------------------------------|-----------|
| SHOW  | <b>/</b> :                  | ICM 2017                                                             |                   | ADVAI<br>DEADI | NCE PRICE<br>LINE DATE: | May 2                           | 6, 2017   |
|       |                             | EXHIBITOR INFORMATION                                                |                   | С              | REDIT CARD              | AUTHORIZ                        | ZATION    |
|       | ВО                          | OTH #:                                                               |                   | M.             | ASTERCARD [             | UVISA [                         | AMEX      |
| COMPA |                             |                                                                      |                   |                |                         |                                 |           |
|       |                             |                                                                      |                   | EX             | PIRY DATE               | /                               | _         |
|       |                             | PROV/STATE CODE                                                      |                   |                |                         |                                 |           |
|       |                             |                                                                      |                   |                | CARDHOI                 | LDER NAME                       |           |
|       |                             | FAX                                                                  |                   |                | CARDHOLDE               | ER SIGNATURE  D (PAYABLE TO GES | S CANADA) |
|       |                             | ALL ORDERS MUST BE PREPAID IN FULL (ORDER                            | S CAN NOT BE      | PROCESSE       | D UNTIL PAYMENT IS      | RECEIVED)                       | ,         |
| QTY   | Item #                      | Description                                                          | Advance           | e Price        | Regular Price           | е                               | Total     |
|       | 300050                      | Plastic Contour Chair                                                | \$5               | 3.86           | \$74.80                 |                                 |           |
|       | FGFSC                       | Grey Fabric Side Chair                                               | \$59              | 9.78           | \$83.03                 |                                 |           |
|       | FGFAC Grey Fabric Arm Chair |                                                                      | \$75.29           |                | \$104.57                |                                 |           |
|       | FGFCS                       | Grey Fabric Counter Stool                                            | \$105.25          |                | \$146.18                |                                 |           |
|       | FGFLC                       | Grey Lounge Chair                                                    | \$99              | 9.10           | \$137.64                |                                 |           |
|       | FSC                         | Steno Chair                                                          | \$102             | 2.18           | \$141.91                |                                 |           |
|       | FPEDT                       | Starbase Table - 30" Round x 30" High                                | \$100             | 6.79           | \$148.31                |                                 |           |
|       | FCOFT                       | Starbase Table - 30" Round x 18" High (Coffee Table)                 | \$8               | 1.43           | \$113.10                |                                 |           |
|       | FCT                         | Coat Tree                                                            | \$46.09           |                | \$64.02                 |                                 |           |
|       | FCSH                        | 22" x 28" Chrome Sign Holder (Sign Extra)                            | \$93              | 3.73           | \$130.17                |                                 |           |
|       | FESL                        | Easel                                                                | \$57              | 7.62           | \$80.03                 |                                 |           |
|       | FSBD                        | Gold Ballot Drum                                                     | \$109.86          |                | \$152.58                |                                 |           |
|       | GPLT                        | Plexi Pocket (wall mountable only)                                   | \$43.02           |                | \$59.75                 |                                 |           |
|       | FCSU                        | White Counter Storage Unit 41" H                                     | \$268.12          |                | \$372.38                |                                 |           |
|       | FBH                         | Bag Holder 41"H                                                      | \$85              | 5.27           | \$118.44                |                                 |           |
|       | FCS 1 Pair of Stanchions    |                                                                      | \$16 <sup>-</sup> | 1.33           | \$224.07                |                                 |           |
|       | FWB                         | Plastic Wastebasket                                                  | \$19              | 9.97           | \$27.74                 |                                 |           |
|       | Conditions                  | S  ter the Advance Price Date will be processed at the Regular Price |                   |                | [;                      | SUBTOTAL                        |           |