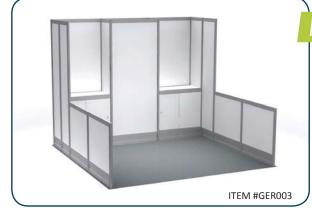

# **Furnishings**

Plastic Contour Chair

Grey Fabric Side Chair

**Grey Fabric Counter Stool** 

Grey Fabric Arm Chair

**Grey Lounge Chair** 

Steno Chair

30" Round / 30" High Starbase Table

30" Round / 18" High Coffee Table

4' and 6' Long Skirted Counter with White Vinyl Top

4′, 6′, or 8′ Long Skirted Table with White Vinyl Top

# **Furnishings**

22" W X 28" H Chrome Sign Holder (sign extra)

Gold Ballot Drum

Plexi Pocket (Wall Mountable only, not self-standing)

40" W x 20" D x 41" H White Counter Storage Unit

Bag Holder 41"H

Stanchions 6' Belt