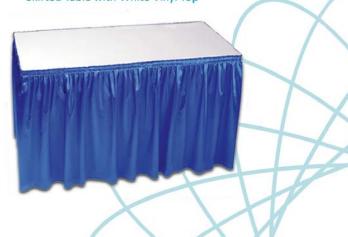

#### **FURNISHINGS**

5675 McLaughlin Road, Mississauga, Ontario, L5R 3K5 Tel: 905-283-0500 Fax: 905-283-0501 Toll Free: 1-877-437-4247 torontoexhibitorservices@ges.com www.ges.com/ca

|                                                                               |                                                                                     |                                                                                                                                                                                                                                                                                                                                                                                                                               |                               | DEAD        | LINE DATE:           | May 26, 2017                       |
|-------------------------------------------------------------------------------|-------------------------------------------------------------------------------------|-------------------------------------------------------------------------------------------------------------------------------------------------------------------------------------------------------------------------------------------------------------------------------------------------------------------------------------------------------------------------------------------------------------------------------|-------------------------------|-------------|----------------------|------------------------------------|
|                                                                               |                                                                                     | EXHIBITOR INFORMATION                                                                                                                                                                                                                                                                                                                                                                                                         |                               | C           | REDIT CARD A         | AUTHORIZATION                      |
|                                                                               | ВО                                                                                  | OTH #:                                                                                                                                                                                                                                                                                                                                                                                                                        | _                             | M           | IASTERCARD [         | □VISA □ AMEX                       |
| СОМРА                                                                         | NY                                                                                  |                                                                                                                                                                                                                                                                                                                                                                                                                               |                               |             |                      |                                    |
|                                                                               | Ī                                                                                   |                                                                                                                                                                                                                                                                                                                                                                                                                               |                               | EX          | (PIRY DATE           |                                    |
|                                                                               |                                                                                     | PROV/STATECODE                                                                                                                                                                                                                                                                                                                                                                                                                |                               |             |                      |                                    |
| l                                                                             |                                                                                     |                                                                                                                                                                                                                                                                                                                                                                                                                               |                               |             | CARDHOLD             | DER NAME                           |
|                                                                               |                                                                                     | FAX                                                                                                                                                                                                                                                                                                                                                                                                                           | CARDHOLDER                    | R SIGNATURE |                      |                                    |
| CONTAC                                                                        | JINAME                                                                              |                                                                                                                                                                                                                                                                                                                                                                                                                               |                               |             |                      | (PAYABLE TO GES CANADA)            |
|                                                                               |                                                                                     | ALL ORDERS MUST BE PREPAID IN FULL (ORD                                                                                                                                                                                                                                                                                                                                                                                       | ERS CAN NOT BE                | PROCESSE    | D UNTIL PAYMENT IS R | RECEIVED)                          |
| QTY                                                                           | Item #                                                                              | SKIRTED TABLES 30" HIGH                                                                                                                                                                                                                                                                                                                                                                                                       | Advance                       | Price       | Regular Price        | Total                              |
|                                                                               | I                                                                                   | □ BLACK □ BLUE □ BURGUNDY                                                                                                                                                                                                                                                                                                                                                                                                     | GREEN RED                     | SILVER      | ☐ WHITE              |                                    |
|                                                                               | DT4                                                                                 | 4 Ft. Long x 2 Ft. Wide                                                                                                                                                                                                                                                                                                                                                                                                       | \$100.64                      |             | \$139.78             |                                    |
|                                                                               | DT6 6 Ft. Long x 2 Ft. Wide                                                         |                                                                                                                                                                                                                                                                                                                                                                                                                               | \$119.08                      |             | \$165.39             |                                    |
|                                                                               | DT8 8 Ft. Long x 2 Ft. Wide                                                         |                                                                                                                                                                                                                                                                                                                                                                                                                               | \$150.58                      |             | \$209.13             |                                    |
| DTS4 Skirted Fourth Side Additional Charge                                    |                                                                                     | <b>\$45.33</b> \$62.                                                                                                                                                                                                                                                                                                                                                                                                          |                               | \$62.95     |                      |                                    |
| SKIRTED COUNTER 42" HIGH                                                      |                                                                                     |                                                                                                                                                                                                                                                                                                                                                                                                                               | □BLACK □BLUE □ SILVER □ WHITE |             |                      |                                    |
|                                                                               | RD4                                                                                 | 4 Ft. Long x 2 Ft. Wide                                                                                                                                                                                                                                                                                                                                                                                                       | \$150.58                      |             | \$209.13             |                                    |
|                                                                               | RD6                                                                                 | 6 Ft. Long x 2 Ft. Wide                                                                                                                                                                                                                                                                                                                                                                                                       | \$170.55                      |             | \$236.87             |                                    |
|                                                                               | RD4S                                                                                | Skirted Fourth Side Additional Charge                                                                                                                                                                                                                                                                                                                                                                                         | \$46.86                       |             | \$65.09              |                                    |
|                                                                               |                                                                                     | NON SKIRTED TABLES 30" HIGH                                                                                                                                                                                                                                                                                                                                                                                                   |                               |             |                      |                                    |
|                                                                               | UD4                                                                                 | 4 Ft. Long x 2 Ft. Wide                                                                                                                                                                                                                                                                                                                                                                                                       | \$73.75                       |             | \$102.43             |                                    |
|                                                                               | UD6                                                                                 | 6 Ft. Long x 2 Ft. Wide                                                                                                                                                                                                                                                                                                                                                                                                       | \$95.88                       |             | \$133.16             |                                    |
|                                                                               | UD8                                                                                 | 8 Ft. Long x 2 Ft. Wide                                                                                                                                                                                                                                                                                                                                                                                                       | \$110.63                      |             | \$153.65             |                                    |
|                                                                               |                                                                                     | NON SKIRTED TABLES 42" HIGH                                                                                                                                                                                                                                                                                                                                                                                                   |                               |             |                      |                                    |
|                                                                               | RUD4                                                                                | 4 Ft. Long x 2 Ft. Wide                                                                                                                                                                                                                                                                                                                                                                                                       | \$119.85                      |             | \$166.45             |                                    |
|                                                                               | RUD6                                                                                | 6 Ft. Long x 2 Ft. Wide                                                                                                                                                                                                                                                                                                                                                                                                       | \$155.80                      |             | \$216.39             |                                    |
|                                                                               |                                                                                     | CUSTOM BOOTH DRAPING                                                                                                                                                                                                                                                                                                                                                                                                          | □BLACK □                      | BLUE R      | ED SILVER WHIT       | E                                  |
|                                                                               | D3                                                                                  | 3 Ft. High (Per Linear Ft.)                                                                                                                                                                                                                                                                                                                                                                                                   | \$13.83                       |             | \$19.21              |                                    |
|                                                                               | D8                                                                                  | 8 Ft. High (Per Linear Ft.)                                                                                                                                                                                                                                                                                                                                                                                                   | \$19.21                       |             | \$26.68              |                                    |
| All order     Exhibitor     If a color     Charges     GES is r     All claim | is responsiblur is not chose<br>are for rental<br>not responsible<br>s or discrepar | er the Advance Price Date will be processed at the Regular Price. er for all items for the duration of the show. en, GES will choose a colour for you. of equipment only. All items remain the property of GES. e for exhibit materials left in GEM rental exhibits or counter storage cies must be settled at the GES Service Centre prior to show closi s on cancelled skirted tables or custom booth draping once delivere | ng.                           |             | s                    | 13% HST TOTAL HST #104060264RT0001 |