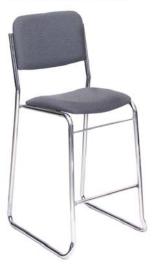

# **Furnishings**

Plastic Contour Chair

Grey Fabric Side Chair

**Grey Fabric Counter Stool** 

Grey Fabric Arm Chair

**Grey Lounge Chair** 

Steno Chair

30" Round / 30" High Starbase Table

#### **FURNISHINGS**

5675 McLaughlin Road, Mississauga, Ontario, L5R 3K5 Tel: 905-283-0500 Fax: 905-283-0501 Toll Free: 1-877-437-4247

|       |                             | torontoexhibitorservic                                               | es@ges.com        | www.ges.co     | m/ca                    |                                 |           |
|-------|-----------------------------|----------------------------------------------------------------------|-------------------|----------------|-------------------------|---------------------------------|-----------|
| SHOW  | <b>/</b> :                  | ICM 2017                                                             |                   | ADVAI<br>DEADI | NCE PRICE<br>LINE DATE: | May 2                           | 6, 2017   |
|       |                             | EXHIBITOR INFORMATION                                                |                   | С              | REDIT CARD              | AUTHORIZ                        | ZATION    |
|       | ВО                          | OTH #:                                                               |                   | M.             | ASTERCARD [             | UVISA [                         | AMEX      |
| COMPA |                             |                                                                      |                   |                |                         |                                 |           |
|       |                             |                                                                      |                   | EX             | PIRY DATE               | /                               | _         |
|       |                             | PROV/STATE CODE                                                      |                   |                |                         |                                 |           |
|       |                             |                                                                      |                   |                | CARDHOI                 | LDER NAME                       |           |
|       |                             | FAX                                                                  |                   |                | CARDHOLDE               | ER SIGNATURE  D (PAYABLE TO GES | S CANADA) |
|       |                             | ALL ORDERS MUST BE PREPAID IN FULL (ORDER                            | S CAN NOT BE      | PROCESSE       | D UNTIL PAYMENT IS      | RECEIVED)                       | ,         |
| QTY   | Item #                      | Description                                                          | Advance           | e Price        | Regular Price           | е                               | Total     |
|       | 300050                      | Plastic Contour Chair                                                | \$5               | 3.86           | \$74.80                 |                                 |           |
|       | FGFSC                       | Grey Fabric Side Chair                                               | \$59              | 9.78           | \$83.03                 |                                 |           |
|       | FGFAC Grey Fabric Arm Chair |                                                                      | \$75.29           |                | \$104.57                |                                 |           |
|       | FGFCS                       | Grey Fabric Counter Stool                                            | \$105.25          |                | \$146.18                |                                 |           |
|       | FGFLC                       | Grey Lounge Chair                                                    | \$99              | 9.10           | \$137.64                |                                 |           |
|       | FSC                         | Steno Chair                                                          | \$102             | 2.18           | \$141.91                |                                 |           |
|       | FPEDT                       | Starbase Table - 30" Round x 30" High                                | \$100             | 6.79           | \$148.31                |                                 |           |
|       | FCOFT                       | Starbase Table - 30" Round x 18" High (Coffee Table)                 | \$8               | 1.43           | \$113.10                |                                 |           |
|       | FCT                         | Coat Tree                                                            | \$46.09           |                | \$64.02                 |                                 |           |
|       | FCSH                        | 22" x 28" Chrome Sign Holder (Sign Extra)                            | \$93              | 3.73           | \$130.17                |                                 |           |
|       | FESL                        | Easel                                                                | \$57              | 7.62           | \$80.03                 |                                 |           |
|       | FSBD                        | Gold Ballot Drum                                                     | \$109.86          |                | \$152.58                |                                 |           |
|       | GPLT                        | Plexi Pocket (wall mountable only)                                   | \$43.02           |                | \$59.75                 |                                 |           |
|       | FCSU                        | White Counter Storage Unit 41" H                                     | \$268.12          |                | \$372.38                |                                 |           |
|       | FBH                         | Bag Holder 41"H                                                      | \$85              | 5.27           | \$118.44                |                                 |           |
|       | FCS 1 Pair of Stanchions    |                                                                      | \$16 <sup>-</sup> | 1.33           | \$224.07                |                                 |           |
|       | FWB                         | Plastic Wastebasket                                                  | \$19              | 9.97           | \$27.74                 |                                 |           |
|       | Conditions                  | S  ter the Advance Price Date will be processed at the Regular Price |                   |                | [;                      | SUBTOTAL                        |           |