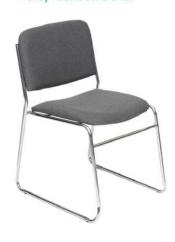

# **Furnishings**

Plastic Contour Chair

Grey Fabric Side Chair

**Grey Fabric Counter Stool** 

Grey Fabric Arm Chair

**Grey Lounge Chair** 

Steno Chair

30" Round / 30" High Starbase Table

#### **FURNISHINGS**

5675 McLaughlin Road, Mississauga, Ontario, L5R 3K5 Tel: 905-283-0500 Fax: 905-283-0501 Toll Free: 1-877-437-4247

|       |                             | torontoexhibitorservic                                               | es@ges.com        | www.ges.co     | m/ca                    |                                 |           |
|-------|-----------------------------|----------------------------------------------------------------------|-------------------|----------------|-------------------------|---------------------------------|-----------|
| SHOW  | <b>/</b> :                  | ICM 2017                                                             |                   | ADVAI<br>DEADI | NCE PRICE<br>LINE DATE: | May 2                           | 6, 2017   |
|       |                             | EXHIBITOR INFORMATION                                                |                   | С              | REDIT CARD              | AUTHORIZ                        | ZATION    |
|       | ВО                          | OTH #:                                                               |                   | M.             | ASTERCARD [             | UVISA [                         | AMEX      |
| COMPA |                             |                                                                      |                   |                |                         |                                 |           |
|       |                             |                                                                      |                   | EX             | PIRY DATE               | /                               | _         |
|       |                             | PROV/STATE CODE                                                      |                   |                |                         |                                 |           |
|       |                             |                                                                      |                   |                | CARDHOI                 | LDER NAME                       |           |
|       |                             | FAX                                                                  |                   |                | CARDHOLDE               | ER SIGNATURE  D (PAYABLE TO GES | S CANADA) |
|       |                             | ALL ORDERS MUST BE PREPAID IN FULL (ORDER                            | S CAN NOT BE      | PROCESSE       | D UNTIL PAYMENT IS      | RECEIVED)                       | ,         |
| QTY   | Item #                      | Description                                                          | Advance           | e Price        | Regular Price           | е                               | Total     |
|       | 300050                      | Plastic Contour Chair                                                | \$5               | 3.86           | \$74.80                 |                                 |           |
|       | FGFSC                       | Grey Fabric Side Chair                                               | \$59              | 9.78           | \$83.03                 |                                 |           |
|       | FGFAC Grey Fabric Arm Chair |                                                                      | \$75.29           |                | \$104.57                |                                 |           |
|       | FGFCS                       | Grey Fabric Counter Stool                                            | \$105.25          |                | \$146.18                |                                 |           |
|       | FGFLC                       | Grey Lounge Chair                                                    | \$99              | 9.10           | \$137.64                |                                 |           |
|       | FSC                         | Steno Chair                                                          | \$102             | 2.18           | \$141.91                |                                 |           |
|       | FPEDT                       | Starbase Table - 30" Round x 30" High                                | \$100             | 6.79           | \$148.31                |                                 |           |
|       | FCOFT                       | Starbase Table - 30" Round x 18" High (Coffee Table)                 | \$8               | 1.43           | \$113.10                |                                 |           |
|       | FCT                         | Coat Tree                                                            | \$46.09           |                | \$64.02                 |                                 |           |
|       | FCSH                        | 22" x 28" Chrome Sign Holder (Sign Extra)                            | \$93              | 3.73           | \$130.17                |                                 |           |
|       | FESL                        | Easel                                                                | \$57              | 7.62           | \$80.03                 |                                 |           |
|       | FSBD                        | Gold Ballot Drum                                                     | \$109.86          |                | \$152.58                |                                 |           |
|       | GPLT                        | Plexi Pocket (wall mountable only)                                   | \$43.02           |                | \$59.75                 |                                 |           |
|       | FCSU                        | White Counter Storage Unit 41" H                                     | \$268.12          |                | \$372.38                |                                 |           |
|       | FBH                         | Bag Holder 41"H                                                      | \$85              | 5.27           | \$118.44                |                                 |           |
|       | FCS 1 Pair of Stanchions    |                                                                      | \$16 <sup>-</sup> | 1.33           | \$224.07                |                                 |           |
|       | FWB                         | Plastic Wastebasket                                                  | \$19              | 9.97           | \$27.74                 |                                 |           |
|       | Conditions                  | S  ter the Advance Price Date will be processed at the Regular Price |                   |                | [;                      | SUBTOTAL                        |           |