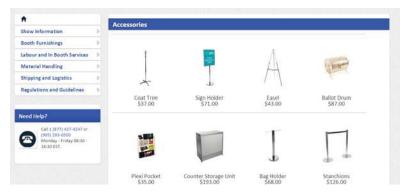

# **Furnishings**

22" W X 28" H Chrome Sign Holder (sign extra)

Gold Ballot Drum

Plexi Pocket (Wall Mountable only, not self-standing)

40" W x 20" D x 41" H White Counter Storage Unit

Bag Holder 41"H

Stanchions 6' Belt