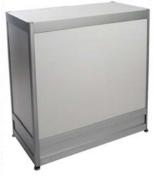

# **Furnishings**

22" W X 28" H Chrome Sign Holder (sign extra)

Gold Ballot Drum

Plexi Pocket (Wall Mountable only, not self-standing)

40" W x 20" D x 41" H White Counter Storage Unit

Bag Holder 41"H

Stanchions 6' Belt