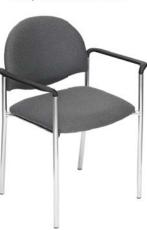

# **Furnishings**

Plastic Contour Chair

Grey Fabric Side Chair

**Grey Fabric Counter Stool** 

Grey Fabric Arm Chair

**Grey Lounge Chair** 

Steno Chair

30" Round / 30" High Starbase Table

#### **FURNISHINGS**

5675 McLaughlin Road, Mississauga, Ontario, L5R 3K5 Tel: 905-283-0500 Fax: 905-283-0501 Toll Free: 1-877-437-4247

|       |                             | torontoexhibitorservic                                               | es@ges.com        | www.ges.co     | m/ca                    |                                 |           |
|-------|-----------------------------|----------------------------------------------------------------------|-------------------|----------------|-------------------------|---------------------------------|-----------|
| SHOW  | <b>/</b> :                  | ICM 2017                                                             |                   | ADVAI<br>DEADI | NCE PRICE<br>LINE DATE: | May 2                           | 6, 2017   |
|       |                             | EXHIBITOR INFORMATION                                                |                   | С              | REDIT CARD              | AUTHORIZ                        | ZATION    |
|       | ВО                          | OTH #:                                                               |                   | M.             | ASTERCARD [             | UVISA [                         | AMEX      |
| COMPA |                             |                                                                      |                   |                |                         |                                 |           |
|       |                             |                                                                      |                   | EX             | PIRY DATE               | /                               | _         |
|       |                             | PROV/STATE CODE                                                      |                   |                |                         |                                 |           |
|       |                             |                                                                      |                   |                | CARDHOI                 | LDER NAME                       |           |
|       |                             | FAX                                                                  |                   |                | CARDHOLDE               | ER SIGNATURE  D (PAYABLE TO GES | S CANADA) |
|       |                             | ALL ORDERS MUST BE PREPAID IN FULL (ORDER                            | S CAN NOT BE      | PROCESSE       | D UNTIL PAYMENT IS      | RECEIVED)                       | ,         |
| QTY   | Item #                      | Description                                                          | Advance           | e Price        | Regular Price           | е                               | Total     |
|       | 300050                      | Plastic Contour Chair                                                | \$5               | 3.86           | \$74.80                 |                                 |           |
|       | FGFSC                       | Grey Fabric Side Chair                                               | \$59              | 9.78           | \$83.03                 |                                 |           |
|       | FGFAC Grey Fabric Arm Chair |                                                                      | \$75.29           |                | \$104.57                |                                 |           |
|       | FGFCS                       | Grey Fabric Counter Stool                                            | \$105.25          |                | \$146.18                |                                 |           |
|       | FGFLC                       | Grey Lounge Chair                                                    | \$99              | 9.10           | \$137.64                |                                 |           |
|       | FSC                         | Steno Chair                                                          | \$102             | 2.18           | \$141.91                |                                 |           |
|       | FPEDT                       | Starbase Table - 30" Round x 30" High                                | \$100             | 6.79           | \$148.31                |                                 |           |
|       | FCOFT                       | Starbase Table - 30" Round x 18" High (Coffee Table)                 | \$8               | 1.43           | \$113.10                |                                 |           |
|       | FCT                         | Coat Tree                                                            | \$46.09           |                | \$64.02                 |                                 |           |
|       | FCSH                        | 22" x 28" Chrome Sign Holder (Sign Extra)                            | \$93              | 3.73           | \$130.17                |                                 |           |
|       | FESL                        | Easel                                                                | \$57              | 7.62           | \$80.03                 |                                 |           |
|       | FSBD                        | Gold Ballot Drum                                                     | \$109.86          |                | \$152.58                |                                 |           |
|       | GPLT                        | Plexi Pocket (wall mountable only)                                   | \$43.02           |                | \$59.75                 |                                 |           |
|       | FCSU                        | White Counter Storage Unit 41" H                                     | \$268.12          |                | \$372.38                |                                 |           |
|       | FBH                         | Bag Holder 41"H                                                      | \$85              | 5.27           | \$118.44                |                                 |           |
|       | FCS 1 Pair of Stanchions    |                                                                      | \$16 <sup>-</sup> | 1.33           | \$224.07                |                                 |           |
|       | FWB                         | Plastic Wastebasket                                                  | \$19              | 9.97           | \$27.74                 |                                 |           |
|       | Conditions                  | S  ter the Advance Price Date will be processed at the Regular Price |                   |                | [;                      | SUBTOTAL                        |           |