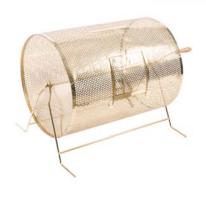

# **Furnishings**

22" W X 28" H Chrome Sign Holder (sign extra)

Gold Ballot Drum

Plexi Pocket (Wall Mountable only, not self-standing)

40" W x 20" D x 41" H White Counter Storage Unit

Bag Holder 41"H

Stanchions 6' Belt