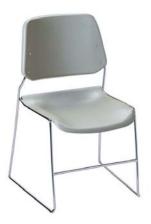

# **Furnishings**

Plastic Contour Chair

Grey Fabric Side Chair

**Grey Fabric Counter Stool** 

Grey Fabric Arm Chair

**Grey Lounge Chair** 

Steno Chair

30" Round / 30" High Starbase Table

#### **FURNISHINGS**

5675 McLaughlin Road, Mississauga, Ontario, L5R 3K5 Tel: 905-283-0500 Fax: 905-283-0501 Toll Free: 1-877-437-4247

|       |                             | torontoexhibitorservic                                               | es@ges.com        | www.ges.co     | m/ca                    |                                 |           |
|-------|-----------------------------|----------------------------------------------------------------------|-------------------|----------------|-------------------------|---------------------------------|-----------|
| SHOW  | <b>/</b> :                  | ICM 2017                                                             |                   | ADVAI<br>DEADI | NCE PRICE<br>LINE DATE: | May 2                           | 6, 2017   |
|       |                             | EXHIBITOR INFORMATION                                                |                   | С              | REDIT CARD              | AUTHORIZ                        | ZATION    |
|       | ВО                          | OTH #:                                                               |                   | M.             | ASTERCARD [             | UVISA [                         | AMEX      |
| COMPA |                             |                                                                      |                   |                |                         |                                 |           |
|       |                             |                                                                      |                   | EX             | PIRY DATE               | /                               | _         |
|       |                             | PROV/STATE CODE                                                      |                   |                |                         |                                 |           |
|       |                             |                                                                      |                   |                | CARDHOI                 | LDER NAME                       |           |
|       |                             | FAX                                                                  |                   |                | CARDHOLDE               | ER SIGNATURE  D (PAYABLE TO GES | S CANADA) |
|       |                             | ALL ORDERS MUST BE PREPAID IN FULL (ORDER                            | S CAN NOT BE      | PROCESSE       | D UNTIL PAYMENT IS      | RECEIVED)                       | ,         |
| QTY   | Item #                      | Description                                                          | Advance           | e Price        | Regular Price           | е                               | Total     |
|       | 300050                      | Plastic Contour Chair                                                | \$5               | 3.86           | \$74.80                 |                                 |           |
|       | FGFSC                       | Grey Fabric Side Chair                                               | \$59              | 9.78           | \$83.03                 |                                 |           |
|       | FGFAC Grey Fabric Arm Chair |                                                                      | \$75.29           |                | \$104.57                |                                 |           |
|       | FGFCS                       | Grey Fabric Counter Stool                                            | \$105.25          |                | \$146.18                |                                 |           |
|       | FGFLC                       | Grey Lounge Chair                                                    | \$99              | 9.10           | \$137.64                |                                 |           |
|       | FSC                         | Steno Chair                                                          | \$102             | 2.18           | \$141.91                |                                 |           |
|       | FPEDT                       | Starbase Table - 30" Round x 30" High                                | \$100             | 6.79           | \$148.31                |                                 |           |
|       | FCOFT                       | Starbase Table - 30" Round x 18" High (Coffee Table)                 | \$8               | 1.43           | \$113.10                |                                 |           |
|       | FCT                         | Coat Tree                                                            | \$46.09           |                | \$64.02                 |                                 |           |
|       | FCSH                        | 22" x 28" Chrome Sign Holder (Sign Extra)                            | \$93              | 3.73           | \$130.17                |                                 |           |
|       | FESL                        | Easel                                                                | \$57              | 7.62           | \$80.03                 |                                 |           |
|       | FSBD                        | Gold Ballot Drum                                                     | \$109.86          |                | \$152.58                |                                 |           |
|       | GPLT                        | Plexi Pocket (wall mountable only)                                   | \$43.02           |                | \$59.75                 |                                 |           |
|       | FCSU                        | White Counter Storage Unit 41" H                                     | \$268.12          |                | \$372.38                |                                 |           |
|       | FBH                         | Bag Holder 41"H                                                      | \$85              | 5.27           | \$118.44                |                                 |           |
|       | FCS 1 Pair of Stanchions    |                                                                      | \$16 <sup>-</sup> | 1.33           | \$224.07                |                                 |           |
|       | FWB                         | Plastic Wastebasket                                                  | \$19              | 9.97           | \$27.74                 |                                 |           |
|       | Conditions                  | S  ter the Advance Price Date will be processed at the Regular Price |                   |                | [;                      | SUBTOTAL                        |           |