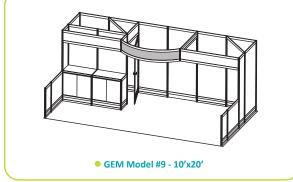

### standard exhibit rentals

• GEM Model #10 - 10'x20' Corner

Select the model number that suits your needs
 Choose carpet and panel colours on the GEM Exhibit Rental order form
 Complete & send order form

Grey indicates standard header sign(s)