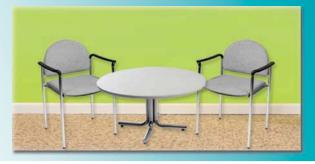

#### ALL ORDERS MUST BE PREPAID IN FULL (ORDERS CANNOT BE PROCESSED UNTIL PAYMENT IS RECEIVED)

|     | FURNISHINGS                                  |                   |                  |       |  |  |  |  |
|-----|----------------------------------------------|-------------------|------------------|-------|--|--|--|--|
| QTY | DESCRIPTION                                  | DISCOUNT<br>PRICE | REGULAR<br>PRICE | TOTAL |  |  |  |  |
|     | Grey Fabric Side Chair                       | \$41.00           | \$57.00          |       |  |  |  |  |
|     | Grey Fabric Counter Stool                    | \$89.50           | \$125.50         |       |  |  |  |  |
|     | Grey Fabric Arm Chair                        | \$42.00           | \$74.50          |       |  |  |  |  |
|     | Steno Chair                                  | \$58.00           | \$81.00          |       |  |  |  |  |
|     | Cocktail Table 40" High                      | \$90.00           | \$125.50         |       |  |  |  |  |
|     | 30" Round 30" High<br>Pedestal Table         | \$74.50           | \$104.50         |       |  |  |  |  |
|     | 30" Round 18" High<br>Coffee Table           | \$57.00           | \$79.50          |       |  |  |  |  |
|     | Coat Tree                                    | \$32.00           | \$45.00          |       |  |  |  |  |
|     | 22" x 28" Chrome Sign<br>Holder (Sign Extra) | \$48.50           | \$68.00          |       |  |  |  |  |
|     | Easel                                        | \$41.00           | \$57.50          |       |  |  |  |  |
|     | Ballot Drum                                  | \$65.00           | \$91.00          |       |  |  |  |  |
|     | Garment Rack on Wheels                       | \$46.50           | \$65.00          |       |  |  |  |  |
|     | White Counter Storage<br>Unit 40" H          | \$139.50          | \$195.50         |       |  |  |  |  |
|     | Bag Holder 41"H                              | \$68.00           | \$95.50          |       |  |  |  |  |
|     | Tape Stanchion                               | \$43.50           | \$60.50          |       |  |  |  |  |
|     | Wastebasket                                  | \$22.50           | \$32.00          |       |  |  |  |  |

#### **DRAPED DISPLAY TABLES 30" HIGH**

| QTY | DESCRIPTION             | DISCOUNT<br>PRICE | REGULAR<br>PRICE | TOTAL |  |  |  |  |
|-----|-------------------------|-------------------|------------------|-------|--|--|--|--|
|     | 4 Ft. Long x 2 Ft. Wide | \$85.50           | \$119.50         |       |  |  |  |  |
|     | 6 Ft. Long x 2 Ft. Wide | \$94.00           | \$131.50         |       |  |  |  |  |
|     | 8 Ft. Long x 2 Ft. Wide | \$101.50          | \$142.50         |       |  |  |  |  |
|     | Drape Fourth Side       | Add \$3           |                  |       |  |  |  |  |