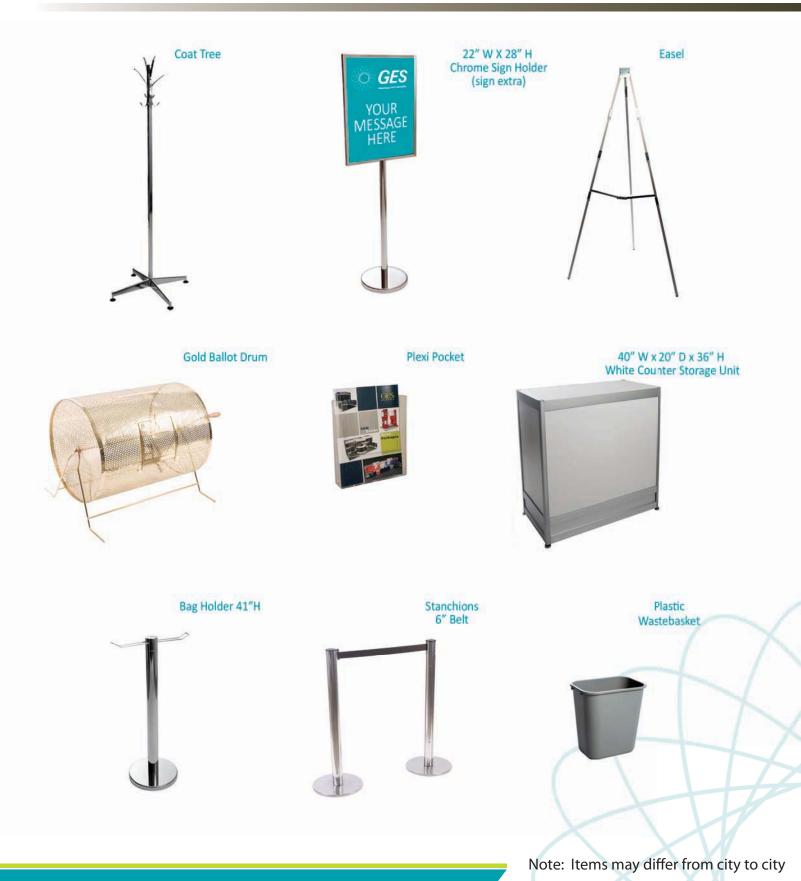

#### ALL ORDERS MUST BE PREPAID IN FULL (ORDERS CANNOT BE PROCESSED UNTIL PAYMENT IS RECEIVED)

|     | FURNISHINGS                                  |                   |                  |       |  |  |  |  |
|-----|----------------------------------------------|-------------------|------------------|-------|--|--|--|--|
| QTY | DESCRIPTION                                  | DISCOUNT<br>PRICE | REGULAR<br>PRICE | TOTAL |  |  |  |  |
|     | Grey Fabric Side Chair                       | \$41.00           | \$57.00          |       |  |  |  |  |
|     | Grey Fabric Counter Stool                    | \$89.50           | \$125.50         |       |  |  |  |  |
|     | Grey Fabric Arm Chair                        | \$42.00           | \$74.50          |       |  |  |  |  |
|     | Steno Chair                                  | \$58.00           | \$81.00          |       |  |  |  |  |
|     | Cocktail Table 40" High                      | \$90.00           | \$125.50         |       |  |  |  |  |
|     | 30" Round 30" High<br>Pedestal Table         | \$74.50           | \$104.50         |       |  |  |  |  |
|     | 30" Round 18" High<br>Coffee Table           | \$57.00           | \$79.50          |       |  |  |  |  |
|     | Coat Tree                                    | \$32.00           | \$45.00          |       |  |  |  |  |
|     | 22" x 28" Chrome Sign<br>Holder (Sign Extra) | \$48.50           | \$68.00          |       |  |  |  |  |
|     | Easel                                        | \$41.00           | \$57.50          |       |  |  |  |  |
|     | Ballot Drum                                  | \$65.00           | \$91.00          |       |  |  |  |  |
|     | Garment Rack on Wheels                       | \$46.50           | \$65.00          |       |  |  |  |  |
|     | White Counter Storage<br>Unit 40" H          | \$139.50          | \$195.50         |       |  |  |  |  |
|     | Bag Holder 41"H                              | \$68.00           | \$95.50          |       |  |  |  |  |
|     | Tape Stanchion                               | \$43.50           | \$60.50          |       |  |  |  |  |
|     | Wastebasket                                  | \$22.50           | \$32.00          |       |  |  |  |  |