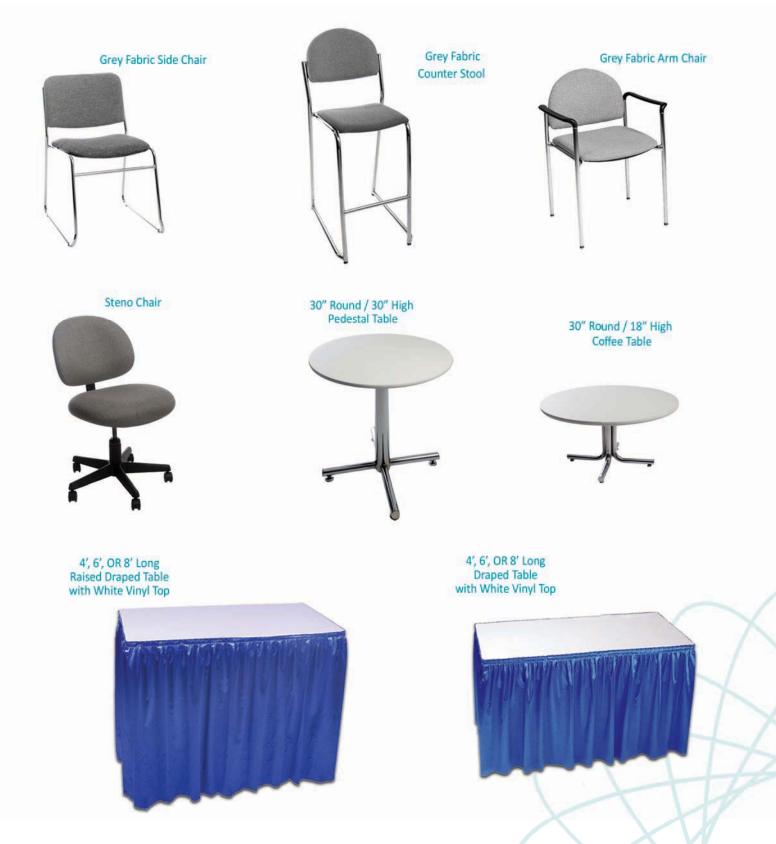

#### ALL ORDERS MUST BE PREPAID IN FULL (ORDERS CANNOT BE PROCESSED UNTIL PAYMENT IS RECEIVED)

|     | FURNISHINGS                                  |                   |                  |       |  |  |  |  |
|-----|----------------------------------------------|-------------------|------------------|-------|--|--|--|--|
| QTY | DESCRIPTION                                  | DISCOUNT<br>PRICE | REGULAR<br>PRICE | TOTAL |  |  |  |  |
|     | Grey Fabric Side Chair                       | \$41.00           | \$57.00          |       |  |  |  |  |
|     | Grey Fabric Counter Stool                    | \$89.50           | \$125.50         |       |  |  |  |  |
|     | Grey Fabric Arm Chair                        | \$42.00           | \$74.50          |       |  |  |  |  |
|     | Steno Chair                                  | \$58.00           | \$81.00          |       |  |  |  |  |
|     | Cocktail Table 40" High                      | \$90.00           | \$125.50         |       |  |  |  |  |
|     | 30" Round 30" High<br>Pedestal Table         | \$74.50           | \$104.50         |       |  |  |  |  |
|     | 30" Round 18" High<br>Coffee Table           | \$57.00           | \$79.50          |       |  |  |  |  |
|     | Coat Tree                                    | \$32.00           | \$45.00          |       |  |  |  |  |
|     | 22" x 28" Chrome Sign<br>Holder (Sign Extra) | \$48.50           | \$68.00          |       |  |  |  |  |
|     | Easel                                        | \$41.00           | \$57.50          |       |  |  |  |  |
|     | Ballot Drum                                  | \$65.00           | \$91.00          |       |  |  |  |  |
|     | Garment Rack on Wheels                       | \$46.50           | \$65.00          |       |  |  |  |  |
|     | White Counter Storage<br>Unit 40" H          | \$139.50          | \$195.50         |       |  |  |  |  |
|     | Bag Holder 41"H                              | \$68.00           | \$95.50          |       |  |  |  |  |
|     | Tape Stanchion                               | \$43.50           | \$60.50          |       |  |  |  |  |
|     | Wastebasket                                  | \$22.50           | \$32.00          |       |  |  |  |  |

#### **DRAPED DISPLAY TABLES 30" HIGH**

| QTY | DESCRIPTION             | DISCOUNT<br>PRICE | REGULAR<br>PRICE | TOTAL |  |  |  |  |
|-----|-------------------------|-------------------|------------------|-------|--|--|--|--|
|     | 4 Ft. Long x 2 Ft. Wide | \$85.50           | \$119.50         |       |  |  |  |  |
|     | 6 Ft. Long x 2 Ft. Wide | \$94.00           | \$131.50         |       |  |  |  |  |
|     | 8 Ft. Long x 2 Ft. Wide | \$101.50          | \$142.50         |       |  |  |  |  |
|     | Drape Fourth Side       | Add \$3           |                  |       |  |  |  |  |