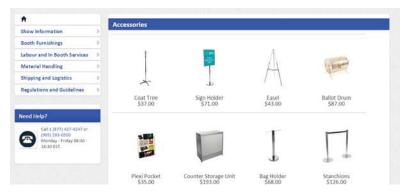

# **Furnishings**

40" W x 20" D x 41" H

Plastic

Gold Ballot Drum

Bag Holder 41"H

White Counter Storage Unit

| QTY | Item # | Description                                          | Discount Price | Standard Price | Total |
|-----|--------|------------------------------------------------------|----------------|----------------|-------|
|     | 300050 | Plastic Contour Chair                                | \$56.25        | \$75.00        |       |
|     | FGFSC  | Grey Fabric Side Chair                               | \$97.50        | \$130.00       |       |
|     | FGFAC  | Grey Fabric Arm Chair                                | \$108.00       | \$144.00       |       |
|     | FGFCS  | Grey Fabric Counter Stool                            | \$120.00       | \$160.00       |       |
|     | FGFLC  | Grey Lounge Chair                                    | \$99.75        | \$133.00       |       |
|     | FSC    | Steno Chair                                          | \$103.00       | \$137.00       |       |
|     | FPEDT  | Starbase Table - 30" Round x 30" High                | \$107.50       | \$143.00       |       |
|     | FCOFT  | Starbase Table - 30" Round x 18" High (Coffee Table) | \$81.75        | \$109.00       |       |
|     | FCT    | Coat Tree                                            | \$37.50        | \$50.00        |       |
|     | FCSH   | 22" x 28" Chrome Sign Holder (Sign Extra)            | \$94.25        | \$125.50       |       |
|     | FESL   | Easel                                                | \$48.75        | \$65.00        |       |
|     | FSBD   | Gold Ballot Drum                                     | \$110.50       | \$147.50       |       |
|     | GPLP   | Plexi Pocket (wall mountable only)                   | \$43.25        | \$57.75        |       |
|     | FCSU   | White Counter Storage Unit 41" H                     | \$269.50       | \$359.50       |       |
|     | FBH    | Bag Holder 41"H                                      | \$75.00        | \$100.00       |       |
|     | FCS    | 1 Pair of Stanchions                                 | \$162.50       | \$216.50       |       |
|     |        |                                                      |                |                |       |