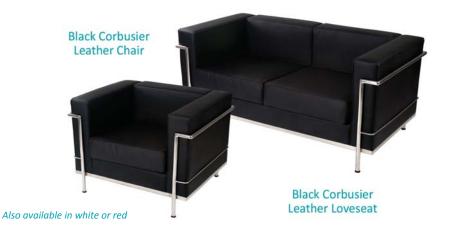

# **Specialty Furniture**

| QTY | Item #  | Description                      | Discount Price | Standard Price | Total |
|-----|---------|----------------------------------|----------------|----------------|-------|
|     | SBCS    | Black Ladder Stool (Cloth Seat)  | \$171.50       | \$228.50       |       |
|     | SEWS    | Equino White Stool               | \$206.50       | \$275.00       |       |
|     | SLSW    | White Leather Stool              | \$206.50       | \$275.00       |       |
|     | SLSR    | Red Leather Stool                | \$206.50       | \$275.00       |       |
|     | SBLS    | Black Leather Stool              | \$206.50       | \$275.00       |       |
|     | SWBCSG  | Chrome Wireback Stool            | \$214.00       | \$285.50       |       |
|     | SRMCW   | White Round Meeting Chairs       | \$135.50       | \$180.50       |       |
|     | SRMCR   | Red Round Meeting Chairs         | \$135.50       | \$180.50       |       |
|     | SRMCBLK | Black Round Meeting Chairs       | \$135.50       | \$180.50       |       |
|     | SCLCW   | White Corbusier Leather Chair    | \$385.50       | \$514.00       |       |
|     | SCLCR   | Red Corbusier Leather Chair      | \$385.50       | \$514.00       |       |
|     | SCLCBK  | Black Corbusier Leather Chair    | \$385.50       | \$514.00       |       |
|     | SCLLW   | White Corbusier Leather Loveseat | \$454.00       | \$605.50       |       |
|     | SCLLR   | Red Corbusier Leather Loveseat   | \$454.00       | \$605.50       |       |
|     | SCLLBK  | Black Corbusier Leather Loveseat | \$454.00       | \$605.50       |       |
|     | swsc    | White Sculpted Leather Chair     | \$296.50       | \$395.50       |       |
|     | SSLCR   | Red Sculpted Leather Chair       | \$296.50       | \$395.50       |       |
|     | SSLCB   | Black Sculpted Leather Chair     | \$296.50       | \$395.50       |       |
|     | SWSLS   | White Sculpted Leather Loveseat  | \$403.00       | \$537.50       |       |
|     | SSLLR   | Red Sculpted Leather Loveseat    | \$403.00       | \$537.50       |       |
|     | SSLLB   | Black Sculpted Leather Loveseat  | \$403.00       | \$537.50       |       |