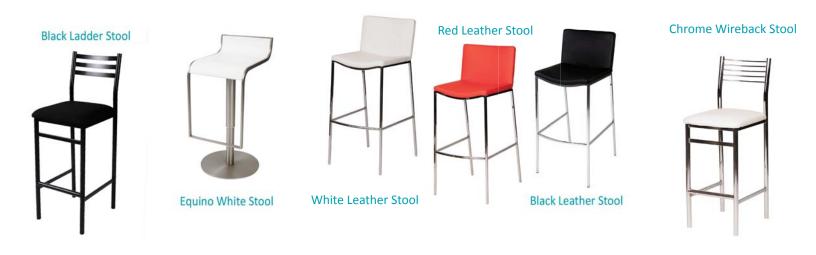

| QTY | Item #  | Description                      | Discount Price | Standard Price | Total |
|-----|---------|----------------------------------|----------------|----------------|-------|
|     | SBCS    | Black Ladder Stool (Cloth Seat)  | \$171.50       | \$228.50       |       |
|     | SEWS    | Equino White Stool               | \$206.50       | \$275.00       |       |
|     | SLSW    | White Leather Stool              | \$206.50       | \$275.00       |       |
|     | SLSR    | Red Leather Stool                | \$206.50       | \$275.00       |       |
|     | SBLS    | Black Leather Stool              | \$206.50       | \$275.00       |       |
|     | SWBCSG  | Chrome Wireback Stool            | \$214.00       | \$285.50       |       |
|     | SRMCW   | White Round Meeting Chairs       | \$135.50       | \$180.50       |       |
|     | SRMCR   | Red Round Meeting Chairs         | \$135.50       | \$180.50       |       |
|     | SRMCBLK | Black Round Meeting Chairs       | \$135.50       | \$180.50       |       |
|     | SCLCW   | White Corbusier Leather Chair    | \$385.50       | \$514.00       |       |
|     | SCLCR   | Red Corbusier Leather Chair      | \$385.50       | \$514.00       |       |
|     | SCLCBK  | Black Corbusier Leather Chair    | \$385.50       | \$514.00       |       |
|     | SCLLW   | White Corbusier Leather Loveseat | \$454.00       | \$605.50       |       |
|     | SCLLR   | Red Corbusier Leather Loveseat   | \$454.00       | \$605.50       |       |
|     | SCLLBK  | Black Corbusier Leather Loveseat | \$454.00       | \$605.50       |       |
|     | swsc    | White Sculpted Leather Chair     | \$296.50       | \$395.50       |       |
|     | SSLCR   | Red Sculpted Leather Chair       | \$296.50       | \$395.50       |       |
|     | SSLCB   | Black Sculpted Leather Chair     | \$296.50       | \$395.50       |       |
|     | SWSLS   | White Sculpted Leather Loveseat  | \$403.00       | \$537.50       |       |
|     | SSLLR   | Red Sculpted Leather Loveseat    | \$403.00       | \$537.50       |       |
|     | SSLLB   | Black Sculpted Leather Loveseat  | \$403.00       | \$537.50       |       |