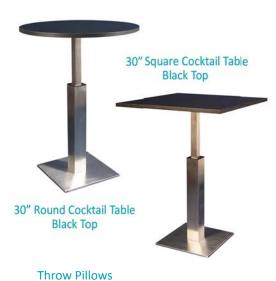

|     | ALL ORDERS MUST BE PREPAID IN FULL (ORDERS CAN NOT BE PROCESSED UNTIL PAYMENT IS RECEIVED) |                                                                                 |                |                |       |  |  |
|-----|--------------------------------------------------------------------------------------------|---------------------------------------------------------------------------------|----------------|----------------|-------|--|--|
| QTY | Item #                                                                                     | Description                                                                     | Discount Price | Standard Price | Total |  |  |
|     | SGLMC                                                                                      | Grey Leather Ripple Sled Base Meeting Chair                                     | \$153.00       | \$204.00       |       |  |  |
|     | SBLMC                                                                                      | Black Leather Ripple Sled Base Meeting Chair                                    | \$153.00       | \$204.00       |       |  |  |
|     | SMCW                                                                                       | White Meeting Chair                                                             | \$149.50       | \$199.00       |       |  |  |
|     | SLRBTCW                                                                                    | White Leather Round Tub Chairs                                                  | \$290.50       | \$387.50       |       |  |  |
|     | SLRBTCBK                                                                                   | Black Leather Round Tub Chairs                                                  | \$290.50       | \$387.50       |       |  |  |
|     | SSWCT                                                                                      | Chrome/White Cocktail Table (24" Square Top, 42" High)                          | \$193.00       | \$257.50       |       |  |  |
|     | SRCT                                                                                       | Round Cocktail Table (Black 30" Diameter Top, 42" High)                         | \$211.50       | \$282.00       |       |  |  |
|     | SSBCT                                                                                      | Square Cocktail Table (Black 30" Top, 42" High)                                 | \$211.50       | \$282.00       |       |  |  |
|     | SBMT                                                                                       | 42" Black Meeting Table (Round)                                                 | \$186.00       | \$248.00       |       |  |  |
|     | SCMT72W                                                                                    | 72" Chrome & White Meeting Table                                                | \$299.50       | \$399.50       |       |  |  |
|     | sctw                                                                                       | 24" X 48" Coffee Table White Top                                                | \$203.50       | \$271.00       |       |  |  |
|     | SCTB                                                                                       | 24" X 48" Coffee Table Black Top                                                | \$203.50       | \$271.00       |       |  |  |
|     | SWRET24                                                                                    | 24" Round End Table White Top                                                   | \$161.50       | \$215.50       |       |  |  |
|     | SBRET24                                                                                    | 24" Round End Table Black Top                                                   | \$161.50       | \$215.50       |       |  |  |
|     | SWRCT32                                                                                    | Round Coffee Table White Top 32"                                                | \$182.50       | \$243.00       |       |  |  |
|     | SBRCT32                                                                                    | Round Coffee Table Black Top 32"                                                | \$182.50       | \$243.00       |       |  |  |
|     | SWRCT39                                                                                    | Round Coffee Table White Top 39"                                                | \$182.50       | \$243.00       |       |  |  |
|     | SBRCT39                                                                                    | Round Coffee Table Black Top 39"                                                | \$182.50       | \$243.00       |       |  |  |
|     | SBF                                                                                        | Bar Fridge                                                                      | \$256.00       | \$341.00       |       |  |  |
|     | SLS                                                                                        | Literature Stand                                                                | \$185.50       | \$247.00       |       |  |  |
| _   | STP                                                                                        | 18" Throw Pillows □ white □ pink □ blue □ red □ orange □ yellow □ black □ green | \$31.75        | \$42.25        |       |  |  |