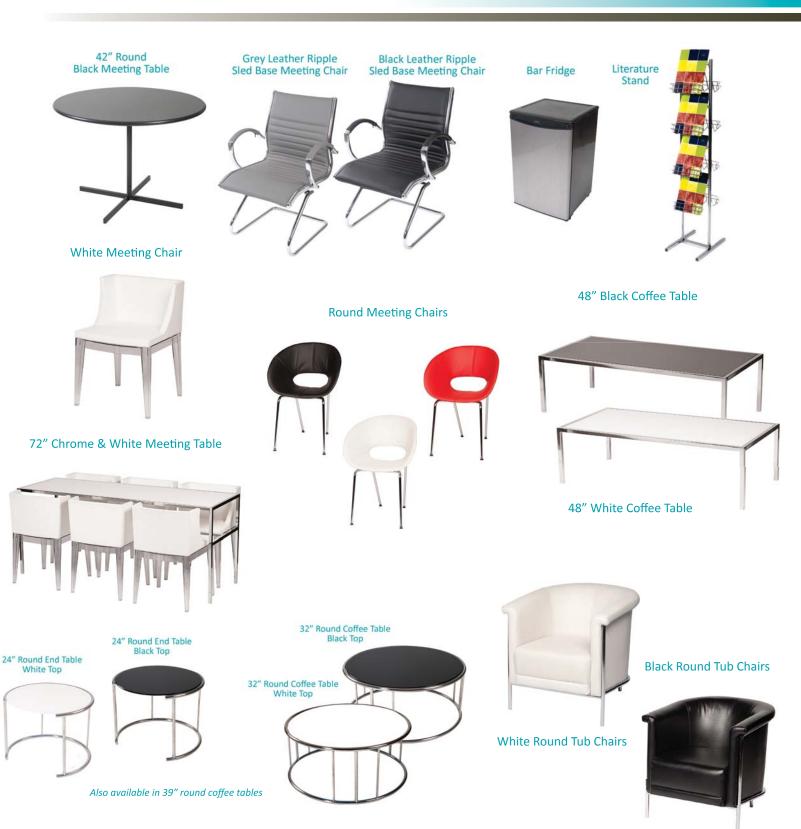

|     | ALL ORDERS MUST BE PREPAID IN FULL (ORDERS CAN NOT BE PROCESSED UNTIL PAYMENT IS RECEIVED) |                                                                                 |                |                |       |  |  |
|-----|--------------------------------------------------------------------------------------------|---------------------------------------------------------------------------------|----------------|----------------|-------|--|--|
| QTY | Item #                                                                                     | Description                                                                     | Discount Price | Standard Price | Total |  |  |
|     | SGLMC                                                                                      | Grey Leather Ripple Sled Base Meeting Chair                                     | \$153.00       | \$204.00       |       |  |  |
|     | SBLMC                                                                                      | Black Leather Ripple Sled Base Meeting Chair                                    | \$153.00       | \$204.00       |       |  |  |
|     | SMCW                                                                                       | White Meeting Chair                                                             | \$149.50       | \$199.00       |       |  |  |
|     | SLRBTCW                                                                                    | White Leather Round Tub Chairs                                                  | \$290.50       | \$387.50       |       |  |  |
|     | SLRBTCBK                                                                                   | Black Leather Round Tub Chairs                                                  | \$290.50       | \$387.50       |       |  |  |
|     | SSWCT                                                                                      | Chrome/White Cocktail Table (24" Square Top, 42" High)                          | \$193.00       | \$257.50       |       |  |  |
|     | SRCT                                                                                       | Round Cocktail Table (Black 30" Diameter Top, 42" High)                         | \$211.50       | \$282.00       |       |  |  |
|     | SSBCT                                                                                      | Square Cocktail Table (Black 30" Top, 42" High)                                 | \$211.50       | \$282.00       |       |  |  |
|     | SBMT                                                                                       | 42" Black Meeting Table (Round)                                                 | \$186.00       | \$248.00       |       |  |  |
|     | SCMT72W                                                                                    | 72" Chrome & White Meeting Table                                                | \$299.50       | \$399.50       |       |  |  |
|     | sctw                                                                                       | 24" X 48" Coffee Table White Top                                                | \$203.50       | \$271.00       |       |  |  |
|     | SCTB                                                                                       | 24" X 48" Coffee Table Black Top                                                | \$203.50       | \$271.00       |       |  |  |
|     | SWRET24                                                                                    | 24" Round End Table White Top                                                   | \$161.50       | \$215.50       |       |  |  |
|     | SBRET24                                                                                    | 24" Round End Table Black Top                                                   | \$161.50       | \$215.50       |       |  |  |
|     | SWRCT32                                                                                    | Round Coffee Table White Top 32"                                                | \$182.50       | \$243.00       |       |  |  |
|     | SBRCT32                                                                                    | Round Coffee Table Black Top 32"                                                | \$182.50       | \$243.00       |       |  |  |
|     | SWRCT39                                                                                    | Round Coffee Table White Top 39"                                                | \$182.50       | \$243.00       |       |  |  |
|     | SBRCT39                                                                                    | Round Coffee Table Black Top 39"                                                | \$182.50       | \$243.00       |       |  |  |
|     | SBF                                                                                        | Bar Fridge                                                                      | \$256.00       | \$341.00       |       |  |  |
|     | SLS                                                                                        | Literature Stand                                                                | \$185.50       | \$247.00       |       |  |  |
| _   | STP                                                                                        | 18" Throw Pillows □ white □ pink □ blue □ red □ orange □ yellow □ black □ green | \$31.75        | \$42.25        |       |  |  |