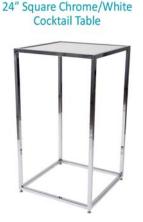

|     | ALL ORDERS MUST BE PREPAID IN FULL (ORDERS CAN NOT BE PROCESSED UNTIL PAYMENT IS RECEIVED) |                                                                                 |                |                |       |  |  |
|-----|--------------------------------------------------------------------------------------------|---------------------------------------------------------------------------------|----------------|----------------|-------|--|--|
| QTY | Item #                                                                                     | Description                                                                     | Discount Price | Standard Price | Total |  |  |
|     | SGLMC                                                                                      | Grey Leather Ripple Sled Base Meeting Chair                                     | \$153.00       | \$204.00       |       |  |  |
|     | SBLMC                                                                                      | Black Leather Ripple Sled Base Meeting Chair                                    | \$153.00       | \$204.00       |       |  |  |
|     | SMCW                                                                                       | White Meeting Chair                                                             | \$149.50       | \$199.00       |       |  |  |
|     | SLRBTCW                                                                                    | White Leather Round Tub Chairs                                                  | \$290.50       | \$387.50       |       |  |  |
|     | SLRBTCBK                                                                                   | Black Leather Round Tub Chairs                                                  | \$290.50       | \$387.50       |       |  |  |
|     | SSWCT                                                                                      | Chrome/White Cocktail Table (24" Square Top, 42" High)                          | \$193.00       | \$257.50       |       |  |  |
|     | SRCT                                                                                       | Round Cocktail Table (Black 30" Diameter Top, 42" High)                         | \$211.50       | \$282.00       |       |  |  |
|     | SSBCT                                                                                      | Square Cocktail Table (Black 30" Top, 42" High)                                 | \$211.50       | \$282.00       |       |  |  |
|     | SBMT                                                                                       | 42" Black Meeting Table (Round)                                                 | \$186.00       | \$248.00       |       |  |  |
|     | SCMT72W                                                                                    | 72" Chrome & White Meeting Table                                                | \$299.50       | \$399.50       |       |  |  |
|     | sctw                                                                                       | 24" X 48" Coffee Table White Top                                                | \$203.50       | \$271.00       |       |  |  |
|     | SCTB                                                                                       | 24" X 48" Coffee Table Black Top                                                | \$203.50       | \$271.00       |       |  |  |
|     | SWRET24                                                                                    | 24" Round End Table White Top                                                   | \$161.50       | \$215.50       |       |  |  |
|     | SBRET24                                                                                    | 24" Round End Table Black Top                                                   | \$161.50       | \$215.50       |       |  |  |
|     | SWRCT32                                                                                    | Round Coffee Table White Top 32"                                                | \$182.50       | \$243.00       |       |  |  |
|     | SBRCT32                                                                                    | Round Coffee Table Black Top 32"                                                | \$182.50       | \$243.00       |       |  |  |
|     | SWRCT39                                                                                    | Round Coffee Table White Top 39"                                                | \$182.50       | \$243.00       |       |  |  |
|     | SBRCT39                                                                                    | Round Coffee Table Black Top 39"                                                | \$182.50       | \$243.00       |       |  |  |
|     | SBF                                                                                        | Bar Fridge                                                                      | \$256.00       | \$341.00       |       |  |  |
|     | SLS                                                                                        | Literature Stand                                                                | \$185.50       | \$247.00       |       |  |  |
| _   | STP                                                                                        | 18" Throw Pillows □ white □ pink □ blue □ red □ orange □ yellow □ black □ green | \$31.75        | \$42.25        |       |  |  |