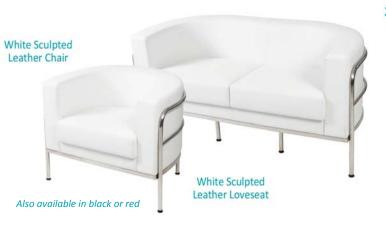

| QTY | Item #  | Description                      | Discount Price | Standard Price | Total |
|-----|---------|----------------------------------|----------------|----------------|-------|
|     | SBCS    | Black Ladder Stool (Cloth Seat)  | \$171.50       | \$228.50       |       |
|     | SEWS    | Equino White Stool               | \$206.50       | \$275.00       |       |
|     | SLSW    | White Leather Stool              | \$206.50       | \$275.00       |       |
|     | SLSR    | Red Leather Stool                | \$206.50       | \$275.00       |       |
|     | SBLS    | Black Leather Stool              | \$206.50       | \$275.00       |       |
|     | SWBCSG  | Chrome Wireback Stool            | \$214.00       | \$285.50       |       |
|     | SRMCW   | White Round Meeting Chairs       | \$135.50       | \$180.50       |       |
|     | SRMCR   | Red Round Meeting Chairs         | \$135.50       | \$180.50       |       |
|     | SRMCBLK | Black Round Meeting Chairs       | \$135.50       | \$180.50       |       |
|     | SCLCW   | White Corbusier Leather Chair    | \$385.50       | \$514.00       |       |
|     | SCLCR   | Red Corbusier Leather Chair      | \$385.50       | \$514.00       |       |
|     | SCLCBK  | Black Corbusier Leather Chair    | \$385.50       | \$514.00       |       |
|     | SCLLW   | White Corbusier Leather Loveseat | \$454.00       | \$605.50       |       |
|     | SCLLR   | Red Corbusier Leather Loveseat   | \$454.00       | \$605.50       |       |
|     | SCLLBK  | Black Corbusier Leather Loveseat | \$454.00       | \$605.50       |       |
|     | swsc    | White Sculpted Leather Chair     | \$296.50       | \$395.50       |       |
|     | SSLCR   | Red Sculpted Leather Chair       | \$296.50       | \$395.50       |       |
|     | SSLCB   | Black Sculpted Leather Chair     | \$296.50       | \$395.50       |       |
|     | SWSLS   | White Sculpted Leather Loveseat  | \$403.00       | \$537.50       |       |
|     | SSLLR   | Red Sculpted Leather Loveseat    | \$403.00       | \$537.50       |       |
|     | SSLLB   | Black Sculpted Leather Loveseat  | \$403.00       | \$537.50       |       |