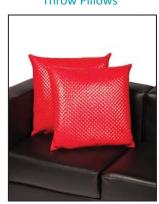

|     | ALL ORDERS MUST BE PREPAID IN FULL (ORDERS CAN NOT BE PROCESSED UNTIL PAYMENT IS RECEIVED) |                                                                                 |                |                |       |  |  |
|-----|--------------------------------------------------------------------------------------------|---------------------------------------------------------------------------------|----------------|----------------|-------|--|--|
| QTY | Item #                                                                                     | Description                                                                     | Discount Price | Standard Price | Total |  |  |
|     | SGLMC                                                                                      | Grey Leather Ripple Sled Base Meeting Chair                                     | \$153.00       | \$204.00       |       |  |  |
|     | SBLMC                                                                                      | Black Leather Ripple Sled Base Meeting Chair                                    | \$153.00       | \$204.00       |       |  |  |
|     | SMCW                                                                                       | White Meeting Chair                                                             | \$149.50       | \$199.00       |       |  |  |
|     | SLRBTCW                                                                                    | White Leather Round Tub Chairs                                                  | \$290.50       | \$387.50       |       |  |  |
|     | SLRBTCBK                                                                                   | Black Leather Round Tub Chairs                                                  | \$290.50       | \$387.50       |       |  |  |
|     | SSWCT                                                                                      | Chrome/White Cocktail Table (24" Square Top, 42" High)                          | \$193.00       | \$257.50       |       |  |  |
|     | SRCT                                                                                       | Round Cocktail Table (Black 30" Diameter Top, 42" High)                         | \$211.50       | \$282.00       |       |  |  |
|     | SSBCT                                                                                      | Square Cocktail Table (Black 30" Top, 42" High)                                 | \$211.50       | \$282.00       |       |  |  |
|     | SBMT                                                                                       | 42" Black Meeting Table (Round)                                                 | \$186.00       | \$248.00       |       |  |  |
|     | SCMT72W                                                                                    | 72" Chrome & White Meeting Table                                                | \$299.50       | \$399.50       |       |  |  |
|     | sctw                                                                                       | 24" X 48" Coffee Table White Top                                                | \$203.50       | \$271.00       |       |  |  |
|     | SCTB                                                                                       | 24" X 48" Coffee Table Black Top                                                | \$203.50       | \$271.00       |       |  |  |
|     | SWRET24                                                                                    | 24" Round End Table White Top                                                   | \$161.50       | \$215.50       |       |  |  |
|     | SBRET24                                                                                    | 24" Round End Table Black Top                                                   | \$161.50       | \$215.50       |       |  |  |
|     | SWRCT32                                                                                    | Round Coffee Table White Top 32"                                                | \$182.50       | \$243.00       |       |  |  |
|     | SBRCT32                                                                                    | Round Coffee Table Black Top 32"                                                | \$182.50       | \$243.00       |       |  |  |
|     | SWRCT39                                                                                    | Round Coffee Table White Top 39"                                                | \$182.50       | \$243.00       |       |  |  |
|     | SBRCT39                                                                                    | Round Coffee Table Black Top 39"                                                | \$182.50       | \$243.00       |       |  |  |
|     | SBF                                                                                        | Bar Fridge                                                                      | \$256.00       | \$341.00       |       |  |  |
|     | SLS                                                                                        | Literature Stand                                                                | \$185.50       | \$247.00       |       |  |  |
| _   | STP                                                                                        | 18" Throw Pillows □ white □ pink □ blue □ red □ orange □ yellow □ black □ green | \$31.75        | \$42.25        |       |  |  |