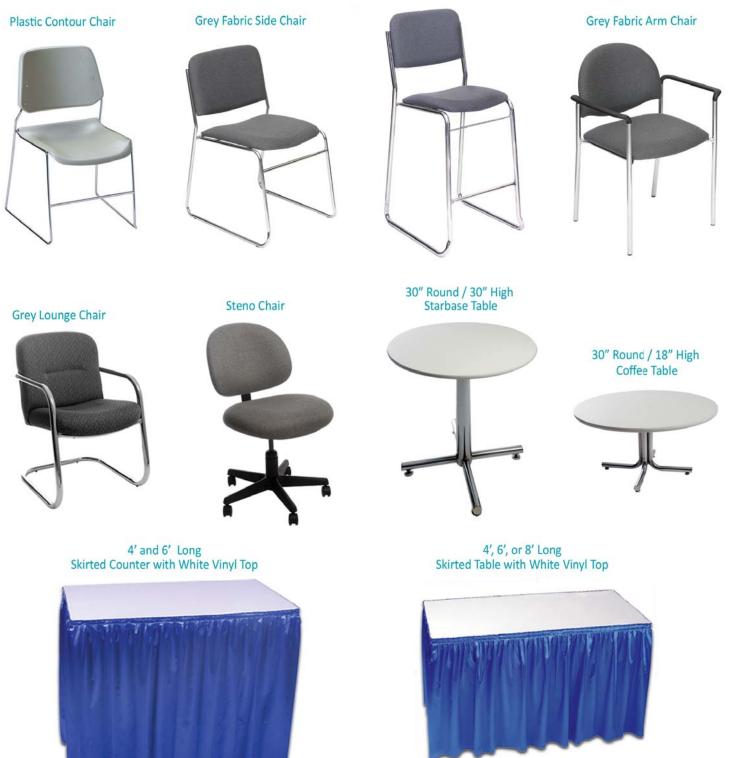

# **Furnishings**

Grey Fabric Counter Stool

# **Furnishings**

## **FURNISHINGS**

5675 McLaughlin Road, Mississauga, Ontario, L5R 3K5 Tel: 905-283-0500 Fax: 905-283-0501 Toll Free: 1-877-437-4247 torontoexhibitorservices@ges.com www.ges.com/ca

| SHOW: Truck World 2018    | DISCOUNT PRICE<br>DEADLINE DATE: | March 16, 2018                                                                                            |
|---------------------------|----------------------------------|-----------------------------------------------------------------------------------------------------------|
| EXHIBITOR INFORMATION     | CREDIT CARD                      | AUTHORIZATION                                                                                             |
| BOOTH #:<br>COMPANY NAME: | completed form. A copy of th     | on" form <b>MUST</b> accompany this<br>the "Credit Card Authorization" form<br>d in the kit for your use. |
| CONTACT NAME:             | accepted without                 | ts and/or services will <b>not</b> be<br>receipt of a completed<br>Authorization" form.                   |

|     | ALL ORDERS MUST BE PREPAID IN FULL (ORDERS CAN NOT BE PROCESSED UNTIL PAYMENT IS RECEIVED) |                                                      |                |          |  |
|-----|--------------------------------------------------------------------------------------------|------------------------------------------------------|----------------|----------|--|
| QTY | ITEM #                                                                                     | DESCRIPTION                                          | STANDARD PRICE | Total    |  |
|     | 300050                                                                                     | Plastic Contour Chair                                | \$45.00        | \$67.50  |  |
|     | FGFSC                                                                                      | Grey Fabric Side Chair                               | \$95.00        | \$142.50 |  |
|     | FGFAC                                                                                      | Grey Fabric Arm Chair                                | \$111.50       | \$148.50 |  |
|     | FGFCS                                                                                      | Grey Fabric Counter Stool                            | \$85.00        | \$127.50 |  |
|     | FGFLC                                                                                      | Grey Lounge Chair                                    | \$103.00       | \$137.00 |  |
|     | FSC                                                                                        | Steno Chair                                          | \$106.00       | \$141.00 |  |
|     | FPEDT                                                                                      | Starbase Table - 30" Round x 30" High                | \$110.50       | \$147.50 |  |
|     | FCOFT                                                                                      | Starbase Table - 30" Round x 18" High (Coffee Table) | \$84.50        | \$112.50 |  |
|     | FCT                                                                                        | Coat Tree                                            | \$38.75        | \$51.50  |  |
|     | FCSH                                                                                       | 22" x 28" Chrome Sign Holder (Sign Extra)            | \$97.25        | \$129.50 |  |
|     | FESL                                                                                       | Easel                                                | \$50.25        | \$67.00  |  |
|     | FSBD                                                                                       | Gold Ballot Drum                                     | \$114.00       | \$152.00 |  |
|     | GPLP                                                                                       | Plexi Pocket (wall mountable only)                   | \$44.75        | \$59.50  |  |
|     | FCSU                                                                                       | White Counter Storage Unit 41" H                     | \$278.00       | \$370.50 |  |
|     | FBH                                                                                        | Bag Holder 41"H                                      | \$77.25        | \$103.00 |  |
|     | FCS                                                                                        | 1 Pair of Stanchions                                 | \$167.50       | \$223.00 |  |
|     | FWB                                                                                        | Plastic Wastebasket                                  | \$20.75        | \$27.50  |  |