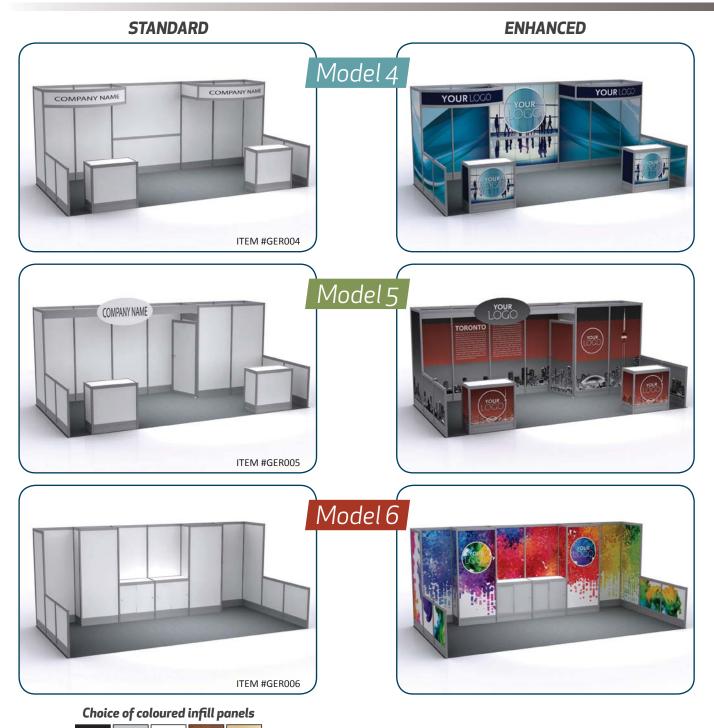

onsible for exhibit materials left in GES Rental Exhibits or counter storage units.

Changes to the structure design or graphics will result in additional fees.

| SUBTOTAL |                      |
|----------|----------------------|
| 13% HST  |                      |
| TOTAL    |                      |
|          | HST #104060264RT0001 |



# 10' x 10' Exhibit Rentals

**STANDARD ENHANCED** Model 1 COMPANY NAME YOURL ITEM #GER001 OUR Model 2 COMPANY NAME ITEM #GER002 Model 3 ITEM #GER003

Choice of coloured infill panels



**To upgrade with graphics,** contact our Exhibitor Services team:

**1-877-437-4247** (Toll-Free) **torontoexhibitorservices@ges.com** 



Black

Grey

Black

White

Choice of carpet colour

Grev

Red

Autumn Hardrock

Blue

Maple

Glow

# 10' x 20' Exhibit Rentals



**To upgrade with graphics,** contact our Exhibitor Services team:

**1-877-437-4247** (Toll-Free) **torontoexhibitorservices@ges.com** 



## **EXHIBIT RENTALS**

5675 McLaughlin Road, Mississauga, Ontario, LSR 3K5 Tel: 905-283-0500 Fax: 905-283-0501 Toll Free: 1-877-437-4247 torontoexhibitorservices@ges.com www.ges.com/ca

| SHOW:                                                                                                                                                                                                                                                                                                                                                                                                                                | HOW: Truck World 2018 |