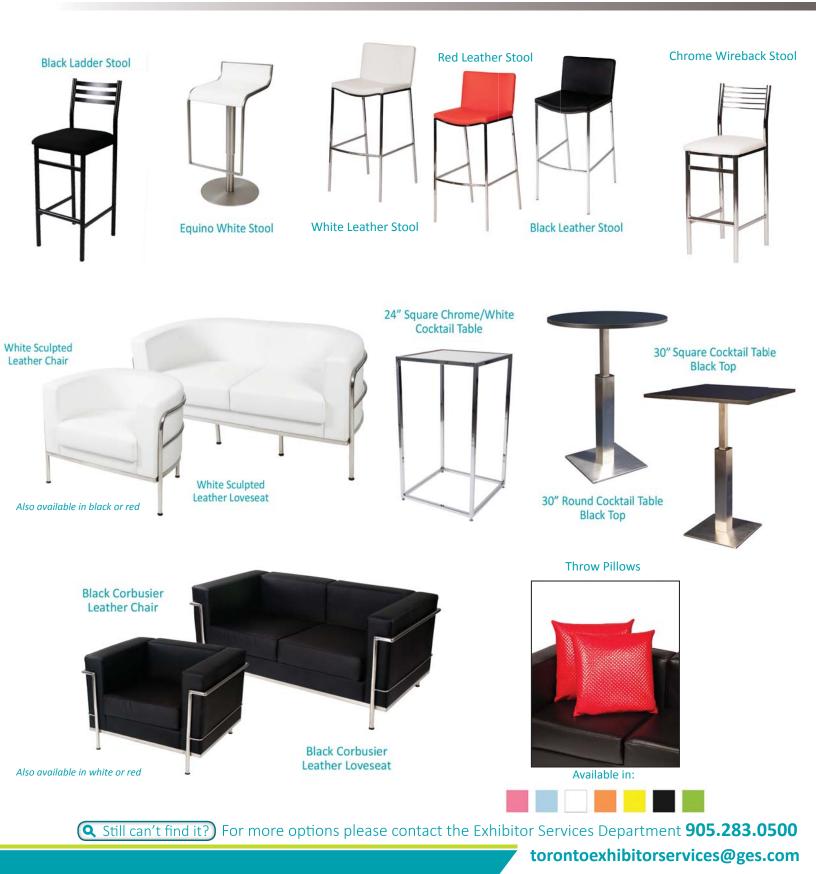

# **Specialty Furniture**

# **Specialty Furniture**

**Q** Still can't find it? For more options please contact the Exhibitor Services Department **905.283.0500** 

torontoexhibitorservices@ges.com

## **SPECIALTY FURNITURE**

5675 McLaughlin Road, Mississauga, Ontario, L5R 3K5 Tel: 905-283-0500 Fax: 905-283-0501 Toll Free: 1-877-437-4247 torontoexhibitorservices@ges.com www.ges.com/ca

| SHOW:         | Truck World 2018      | DISCOUNT PRICE<br>DEADLINE DATE: March 16, 2018                                                                              |
|---------------|-----------------------|------------------------------------------------------------------------------------------------------------------------------|
|               | EXHIBITOR INFORMATION | CREDIT CARD AUTHORIZATION                                                                                                    |
| воотн #:      |                       | A "Credit Card Authorization" form <b>MUST</b> accompany this completed form. A copy of the "Credit Card Authorization" form |
| COMPANY NAME: |                       | has been included in the kit for your use.                                                                                   |
| CONTACT NAME: |                       | Orders for GES products and/or services will <b>not</b> be                                                                   |
| PHONE:        |                       | accepted without receipt of a completed     "Credit Card Authorization" form.                                                |

|     | ALL ORDERS MUST BE PREPAID IN FULL (ORDERS CAN NOT BE PROCESSED UNTIL PAYMENT IS RECEIVED) |                                                        |                              |                |       |  |  |
|-----|--------------------------------------------------------------------------------------------|--------------------------------------------------------|------------------------------|----------------|-------|--|--|
| QTY | Item #                                                                                     | Description                                            | Discount Price               | Standard Price | Total |  |  |
|     | SBCS                                                                                       | Black Ladder Stool (Cloth Seat)                        | \$176.50                     | \$235.50       |       |  |  |
|     | SEWS                                                                                       | Equino White Stool                                     | \$212.50                     | \$283.50       |       |  |  |
|     | SLSW                                                                                       | White Leather Stool                                    | \$212.50                     | \$283.50       |       |  |  |
|     | SLSR                                                                                       | Red Leather Stool                                      | \$212.50                     | \$283.50       |       |  |  |
|     | SBLS                                                                                       | Black Leather Stool                                    | \$212.50                     | \$283.50       |       |  |  |
|     | SWBCSG                                                                                     | Chrome Wireback Stool                                  | \$220.50                     | \$294.00       |       |  |  |
|     | SRMCW                                                                                      | White Round Meeting Chairs                             | \$139.50                     | \$186.00       |       |  |  |
|     | SRMCR                                                                                      | Red Round Meeting Chairs                               | \$139.50                     | \$186.00       |       |  |  |
|     | SRMCBLK                                                                                    | Black Round Meeting Chairs                             | \$139.50                     | \$186.00       |       |  |  |
|     | SCLCW                                                                                      | White Corbusier Leather Chair                          | \$397.00                     | \$529.50       |       |  |  |
|     | SCLCR                                                                                      | Red Corbusier Leather Chair                            | \$397.00                     | \$529.50       |       |  |  |
|     | SCLCBK                                                                                     | Black Corbusier Leather Chair                          | \$397.00                     | \$529.50       |       |  |  |
|     | SCLLW                                                                                      | White Corbusier Leather Loveseat                       | \$467.50                     | \$623.50       |       |  |  |
|     | SCLLR                                                                                      | Red Corbusier Leather Loveseat                         | \$467.50                     | \$623.50       |       |  |  |
|     | SCLLBK                                                                                     | Black Corbusier Leather Loveseat                       | \$467.50                     | \$623.50       |       |  |  |
|     | swsc                                                                                       | White Sculpted Leather Chair                           | \$305.50                     | \$407.50       |       |  |  |
|     | SSLCR                                                                                      | Red Sculpted Leather Chair                             | \$305.50                     | \$407.50       |       |  |  |
|     | SSLCB                                                                                      | Black Sculpted Leather Chair                           | \$305.50                     | \$407.50       |       |  |  |
|     | SWSLS                                                                                      | White Sculpted Leather Loveseat                        | \$415.00                     | \$553.50       |       |  |  |
|     | SSLLR                                                                                      | Red Sculpted Leather Loveseat                          | \$415.00                     | \$553.50       |       |  |  |
|     | SSLLB                                                                                      | Black Sculpted Leather Loveseat                        | \$415.00                     | \$553.50       |       |  |  |
|     |                                                                                            | NOTE: 3 Seater Sofa Available Upon Request. On-site of | rders are subject to availab | ility.         |       |  |  |