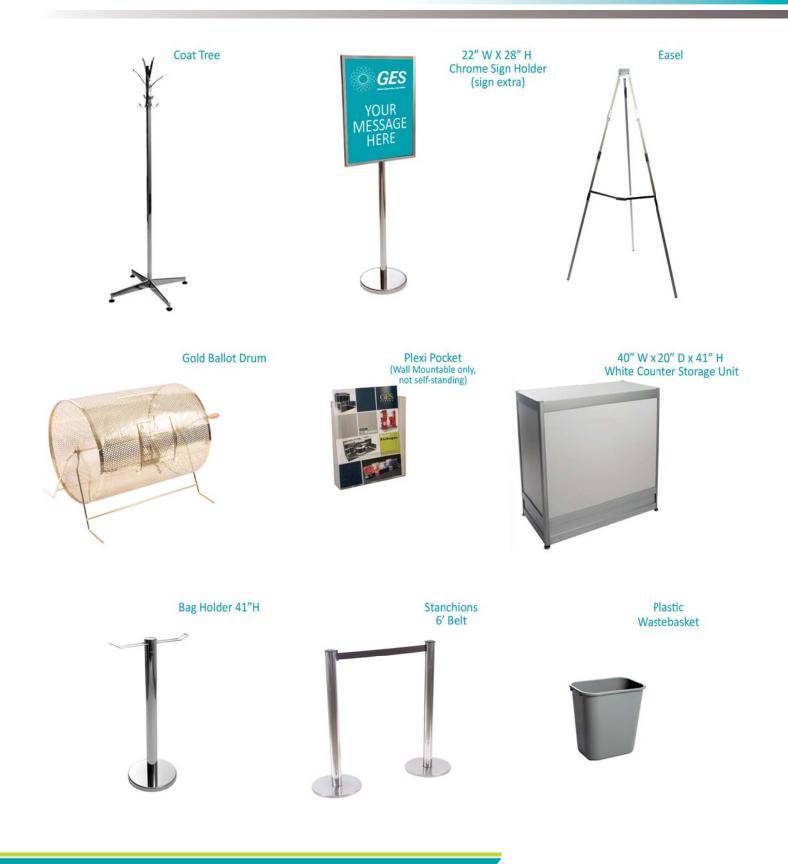

## **FURNISHINGS**

5675 McLaughlin Road, Mississauga, Ontario, L5R 3K5 Tel: 905-283-0500 Fax: 905-283-0501 Toll Free: 1-877-437-4247 torontoexhibitorservices@ges.com www.ges.com/ca

| SHOW: Truck World 2018    | DISCOUNT PRICE<br>DEADLINE DATE: | March 16, 2018                                                                                            |
|---------------------------|----------------------------------|-----------------------------------------------------------------------------------------------------------|
| EXHIBITOR INFORMATION     | CREDIT CARD                      | AUTHORIZATION                                                                                             |
| BOOTH #:<br>COMPANY NAME: | completed form. A copy of th     | on" form <b>MUST</b> accompany this<br>the "Credit Card Authorization" form<br>d in the kit for your use. |
| CONTACT NAME:             | accepted without                 | ts and/or services will <b>not</b> be<br>receipt of a completed<br>Authorization" form.                   |

|     | ALL ORDERS MUST BE PREPAID IN FULL (ORDERS CAN NOT BE PROCESSED UNTIL PAYMENT IS RECEIVED) |                                                      |                |          |  |
|-----|--------------------------------------------------------------------------------------------|------------------------------------------------------|----------------|----------|--|
| QTY | ITEM #                                                                                     | DESCRIPTION                                          | STANDARD PRICE | Total    |  |
|     | 300050                                                                                     | Plastic Contour Chair                                | \$45.00        | \$67.50  |  |
|     | FGFSC                                                                                      | Grey Fabric Side Chair                               | \$95.00        | \$142.50 |  |
|     | FGFAC                                                                                      | Grey Fabric Arm Chair                                | \$111.50       | \$148.50 |  |
|     | FGFCS                                                                                      | Grey Fabric Counter Stool                            | \$85.00        | \$127.50 |  |
|     | FGFLC                                                                                      | Grey Lounge Chair                                    | \$103.00       | \$137.00 |  |
|     | FSC                                                                                        | Steno Chair                                          | \$106.00       | \$141.00 |  |
|     | FPEDT                                                                                      | Starbase Table - 30" Round x 30" High                | \$110.50       | \$147.50 |  |
|     | FCOFT                                                                                      | Starbase Table - 30" Round x 18" High (Coffee Table) | \$84.50        | \$112.50 |  |
|     | FCT                                                                                        | Coat Tree                                            | \$38.75        | \$51.50  |  |
|     | FCSH                                                                                       | 22" x 28" Chrome Sign Holder (Sign Extra)            | \$97.25        | \$129.50 |  |
|     | FESL                                                                                       | Easel                                                | \$50.25        | \$67.00  |  |
|     | FSBD                                                                                       | Gold Ballot Drum                                     | \$114.00       | \$152.00 |  |
|     | GPLP                                                                                       | Plexi Pocket (wall mountable only)                   | \$44.75        | \$59.50  |  |
|     | FCSU                                                                                       | White Counter Storage Unit 41" H                     | \$278.00       | \$370.50 |  |
|     | FBH                                                                                        | Bag Holder 41"H                                      | \$77.25        | \$103.00 |  |
|     | FCS                                                                                        | 1 Pair of Stanchions                                 | \$167.50       | \$223.00 |  |
|     | FWB                                                                                        | Plastic Wastebasket                                  | \$20.75        | \$27.50  |  |