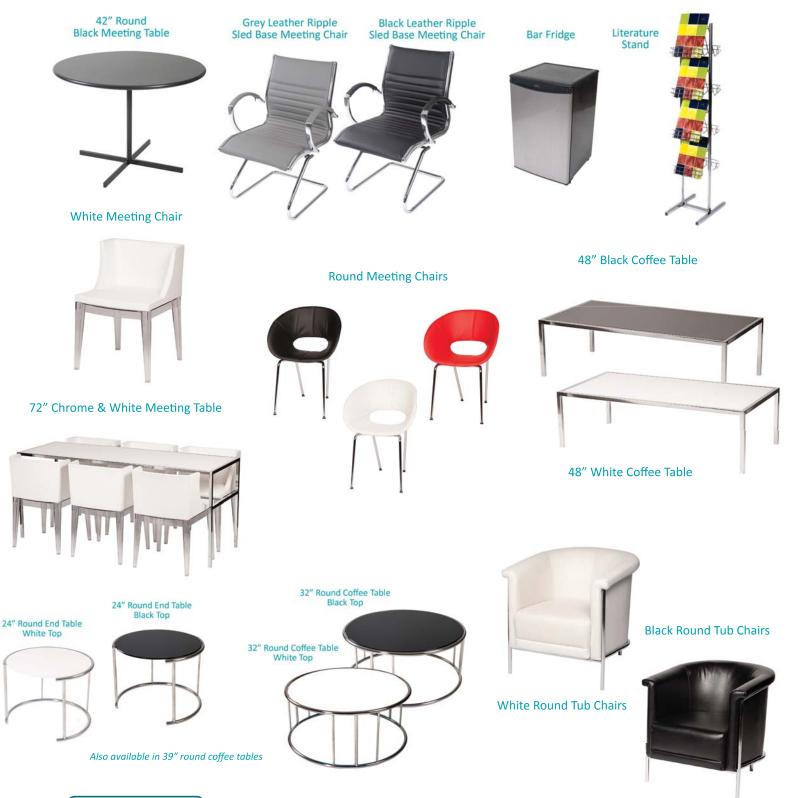

## **SPECIALTY FURNITURE**

5675 McLaughlin Road, Mississauga, Ontario, L5R 3K5 Tel: 905-283-0500 Fax: 905-283-0501 Toll Free: 1-877-437-4247 torontoexhibitorservices@ges.com www.ges.com/ca

| SHOW:         | Truck World 2018      | DISCOUNT PRICE<br>DEADLINE DATE: March 16, 2018                                                                              |
|---------------|-----------------------|------------------------------------------------------------------------------------------------------------------------------|
|               | EXHIBITOR INFORMATION | CREDIT CARD AUTHORIZATION                                                                                                    |
| воотн #:      |                       | A "Credit Card Authorization" form <b>MUST</b> accompany this completed form. A copy of the "Credit Card Authorization" form |
| COMPANY NAME: |                       | has been included in the kit for your use.                                                                                   |
| CONTACT NAME: |                       | Orders for GES products and/or services will <b>not</b> be                                                                   |
| PHONE:        |                       | accepted without receipt of a completed     "Credit Card Authorization" form.                                                |

|     | ALL ORDERS MUST BE PREPAID IN FULL (ORDERS CAN NOT BE PROCESSED UNTIL PAYMENT IS RECEIVED) |                                                        |                              |                |       |  |  |
|-----|--------------------------------------------------------------------------------------------|--------------------------------------------------------|------------------------------|----------------|-------|--|--|
| QTY | Item #                                                                                     | Description                                            | Discount Price               | Standard Price | Total |  |  |
|     | SBCS                                                                                       | Black Ladder Stool (Cloth Seat)                        | \$176.50                     | \$235.50       |       |  |  |
|     | SEWS                                                                                       | Equino White Stool                                     | \$212.50                     | \$283.50       |       |  |  |
|     | SLSW                                                                                       | White Leather Stool                                    | \$212.50                     | \$283.50       |       |  |  |
|     | SLSR                                                                                       | Red Leather Stool                                      | \$212.50                     | \$283.50       |       |  |  |
|     | SBLS                                                                                       | Black Leather Stool                                    | \$212.50                     | \$283.50       |       |  |  |
|     | SWBCSG                                                                                     | Chrome Wireback Stool                                  | \$220.50                     | \$294.00       |       |  |  |
|     | SRMCW                                                                                      | White Round Meeting Chairs                             | \$139.50                     | \$186.00       |       |  |  |
|     | SRMCR                                                                                      | Red Round Meeting Chairs                               | \$139.50                     | \$186.00       |       |  |  |
|     | SRMCBLK                                                                                    | Black Round Meeting Chairs                             | \$139.50                     | \$186.00       |       |  |  |
|     | SCLCW                                                                                      | White Corbusier Leather Chair                          | \$397.00                     | \$529.50       |       |  |  |
|     | SCLCR                                                                                      | Red Corbusier Leather Chair                            | \$397.00                     | \$529.50       |       |  |  |
|     | SCLCBK                                                                                     | Black Corbusier Leather Chair                          | \$397.00                     | \$529.50       |       |  |  |
|     | SCLLW                                                                                      | White Corbusier Leather Loveseat                       | \$467.50                     | \$623.50       |       |  |  |
|     | SCLLR                                                                                      | Red Corbusier Leather Loveseat                         | \$467.50                     | \$623.50       |       |  |  |
|     | SCLLBK                                                                                     | Black Corbusier Leather Loveseat                       | \$467.50                     | \$623.50       |       |  |  |
|     | swsc                                                                                       | White Sculpted Leather Chair                           | \$305.50                     | \$407.50       |       |  |  |
|     | SSLCR                                                                                      | Red Sculpted Leather Chair                             | \$305.50                     | \$407.50       |       |  |  |
|     | SSLCB                                                                                      | Black Sculpted Leather Chair                           | \$305.50                     | \$407.50       |       |  |  |
|     | SWSLS                                                                                      | White Sculpted Leather Loveseat                        | \$415.00                     | \$553.50       |       |  |  |
|     | SSLLR                                                                                      | Red Sculpted Leather Loveseat                          | \$415.00                     | \$553.50       |       |  |  |
|     | SSLLB                                                                                      | Black Sculpted Leather Loveseat                        | \$415.00                     | \$553.50       |       |  |  |
|     |                                                                                            | NOTE: 3 Seater Sofa Available Upon Request. On-site of | rders are subject to availab | ility.         |       |  |  |