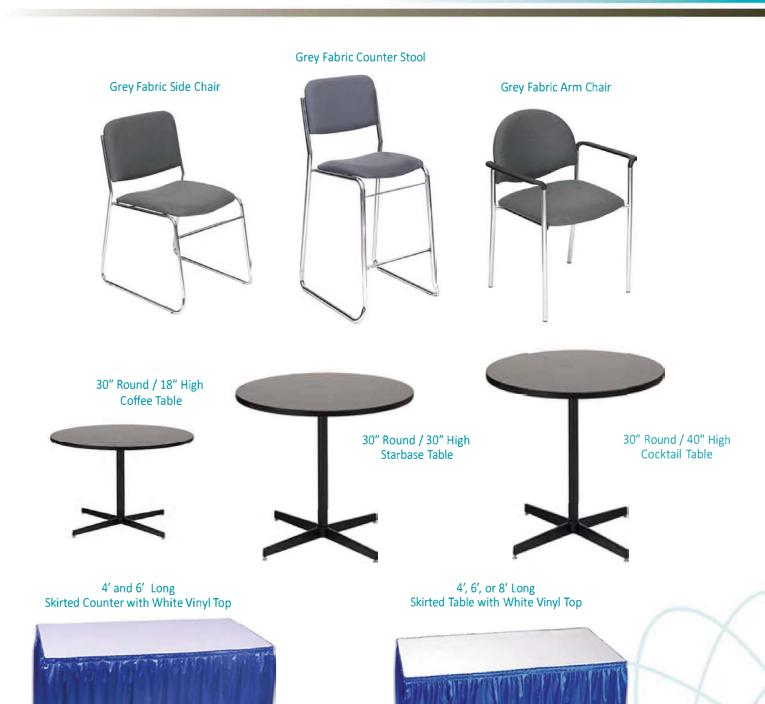

Booth Package Includes (per 10x10 booth): DRAPE, ONE SKIRTED TABLE (BLACK AND WHITE), TWO FOLDING CHAIRS, ONE

10X10 GREY CARPET, 7'6" AISLE CARPET

Important Dates - Prior to Show

Advance Price Deadline Date 09-Mar-18