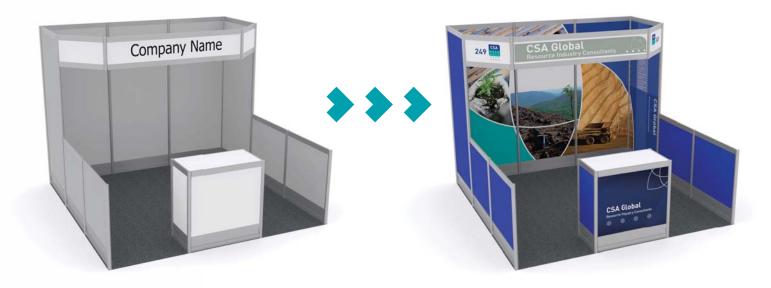

# **Graphic Design & Production**

GES is your one stop exhibit solution partner. Take advantage of our Creative Services Department to enhance your presence on the show floor.

Upgrade a show special, or design from scratch. Our team of in-house Designers & Production Technicians, can help you realize your vision quickly and affordably.

- Backlit signs
- Banners & hanging signs
- Floor/carpet decals
- Backwall murals

- Easel & freestanding signs
- Posters
- Custom cut signs & decals
- Branding graphics

Please contact our Exhibitor Services team: 905.283.0500 or email: torontoexhibitorservices@ges.com

### **GRAPHICS AND DESIGN**

5675 McLaughlin Road, Mississauga, Ontario, L5R 3K5 Tel: 905-283-0500 Fax: 905-283-0501 Toll Free: 1-877-437-4247 torontoexhibitorservices@ges.com www.ges.com/ca

| SHOW:                                                            | Fa                                                                                                | II National Bridal Show                                                                       | DIS<br>DE                 | COUNT P<br>ADLINE D      | RICE<br>ATE: Augu                                                              | st 31, 2018                            |
|------------------------------------------------------------------|---------------------------------------------------------------------------------------------------|-----------------------------------------------------------------------------------------------|---------------------------|--------------------------|--------------------------------------------------------------------------------|----------------------------------------|
|                                                                  | Ε                                                                                                 | (HIBITOR INFORMATION                                                                          |                           | CREDIT                   | CARD AUTHO                                                                     | RIZATION                               |
| BOOTH #                                                          | !:                                                                                                |                                                                                               | А                         | "Credit Card A           | Authorization" form <b>MU</b>                                                  | ST accompany this                      |
| OMPANY                                                           | NAME:                                                                                             |                                                                                               |                           | oleted form. A           | copy of the "Credit Can included in the kit fo                                 | rd Authorization" for                  |
|                                                                  |                                                                                                   |                                                                                               |                           |                          | ES products and/or ser                                                         | •                                      |
| PHONE:                                                           |                                                                                                   |                                                                                               |                           | accepte                  | ed without receipt of a edit Card Authorization                                | completed                              |
|                                                                  | AL                                                                                                | L ORDERS MUST BE PREPAID IN FULL (ORDERS                                                      |                           |                          | AYMENT IS RECEIVED)                                                            |                                        |
| QTY                                                              | Item #                                                                                            | Description                                                                                   | Discount                  |                          | Standard Price                                                                 | Total                                  |
| <u> </u>                                                         | SIG027                                                                                            | 8"W x 11"H vertical sign (with easel)                                                         | \$14.75                   |                          | \$19.50                                                                        |                                        |
|                                                                  | S744                                                                                              | 44"W x 7"H horizontal sign (with holes)                                                       | \$86.00                   |                          | \$114.50                                                                       |                                        |
|                                                                  | S2228                                                                                             | 22"W x 28"H vertical sign                                                                     | \$116.50                  |                          | \$155.00                                                                       |                                        |
|                                                                  | S2844                                                                                             | 28"W x 44"H vertical sign                                                                     | \$149.50                  | 0                        | \$199.50                                                                       |                                        |
|                                                                  | SIG028                                                                                            | 38"W x 84"H vertical sign (with feet)                                                         | \$535.00                  | 0                        | \$713.00                                                                       |                                        |
|                                                                  |                                                                                                   | NUCTON OF A PURCO                                                                             |                           | DI EAGE U                |                                                                                | es include delivery to show            |
|                                                                  |                                                                                                   | CUSTOM GRAPHICS                                                                               |                           |                          | PLOAD ARTWORK                                                                  |                                        |
|                                                                  |                                                                                                   | aphics services from Design to Print!  almost any size to fit any of your needs, including:   | •                         |                          | ile(s) to: <b>https:/</b> /                                                    | _                                      |
| Vinyl or mes<br>Backlit graph<br>Custom fit / c<br>Printing on s | h banners for us<br>nics for lightboxe<br>contour cut grap<br>pecialized / uniq<br>d applications | v) Booth wraps)<br>see in your booth<br>ses and display cases<br>hics for eye-catching effect | IMPORTANT<br>name, even   | NOTE: Pleat location, bo | n in the "Recipient use enter your comporth number, and a your graphic file un | oany name, event<br>ny other specifics |
| SIGN<br>NFO                                                      | *If you do not hav                                                                                | re a print file to submit, but need copy to be set / basic layo                               | ut, please write the text | and description fo       | or your sign order below or                                                    | attach seperate page.                  |
| L                                                                |                                                                                                   | For more information or quote, please em                                                      |                           |                          |                                                                                |                                        |
|                                                                  |                                                                                                   | ALL SIGNS MUST BE PICKED UP FROM                                                              | OUR ON-SITE EXHI          | BITOR SERVIC             | ES DESK.                                                                       |                                        |
| erms & Cor                                                       |                                                                                                   | the Discount Price Date will be processed at the                                              | Standard Price            |                          | SUBTOT                                                                         | AL                                     |
| There are                                                        | no refunds/ex                                                                                     | ichanges on signs. ies must be settled at the GES Service Centre p                            |                           | 1                        | 13% H<br>TOT                                                                   |                                        |
| All Gallis                                                       | or disorepario                                                                                    | nos mast de settied at the GEO Service Certile p                                              | TIOL TO SHOW CIOSHIE      | j.                       |                                                                                |                                        |
|                                                                  |                                                                                                   |                                                                                               |                           |                          |                                                                                | HST #104060264RT0                      |