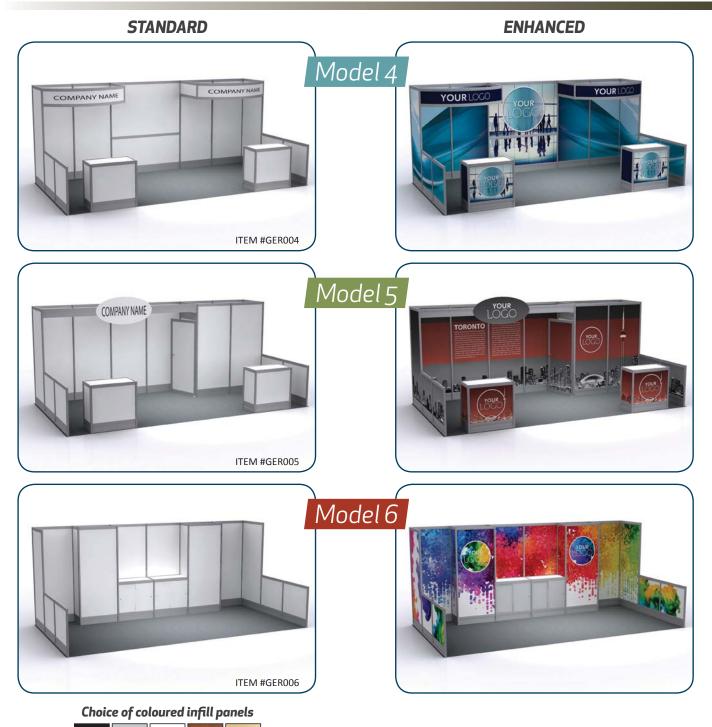

# **RENTAL EXHIBITS**

5675 McLaughlin Road, Mississauga, Ontario, LSR 3K5 Tel: 905-283-0500 Fax: 905-283-0501 Toll Free: 1-877-437-4247 torontoexhibitorservices@ges.com www.ges.com/ca

| SHOW: The                 | e Buildings S       | 3how 2018 - \$    | South                                                                                                                                                                                                                                            | DISCOUNT PRICE<br>DEADLINE DATE:                              | November 6, 2018                                 |  |
|---------------------------|---------------------|-------------------|--------------------------------------------------------------------------------------------------------------------------------------------------------------------------------------------------------------------------------------------------|---------------------------------------------------------------|--------------------------------------------------|--|
|                           | EXHIBIT             |                   | ΓΙΟΝ                                                                                                                                                                                                                                             | CREDIT CARI                                                   | O AUTHORIZATION                                  |  |
| BOOTH #:<br>COMPANY NAME: |                     |                   |                                                                                                                                                                                                                                                  | <i>tion</i> " form <b>MUST</b> accompany this                 |                                                  |  |
|                           |                     |                   | completed form. A copy of the "Credit Card Authorization" form has been included in the kit for your use.                                                                                                                                        |                                                               |                                                  |  |
| CONTACT NAM               | E:                  |                   |                                                                                                                                                                                                                                                  | Orders for GES products and/or services will <b>not</b> be    |                                                  |  |
| PHONE:                    |                     |                   |                                                                                                                                                                                                                                                  |                                                               | t receipt of a completed<br>Authorization" form. |  |
|                           | ALL ORDERS MUS      | T BE PREPAID IN   | FULL (ORDERS CAN NOT B                                                                                                                                                                                                                           | E PROCESSED UNTIL PAYM                                        |                                                  |  |
|                           |                     |                   |                                                                                                                                                                                                                                                  |                                                               |                                                  |  |
| Model                     | Discount<br>Price   | Standard<br>Price |                                                                                                                                                                                                                                                  | WOW YOUR AUDI<br>n be customized to meet y                    | <b>ENCE</b><br>our branding & display goals.     |  |
| Model #1                  | \$2,142.75          | \$2,857.00        | Design a unique space.<br>Add colour & increase visibility.<br>Boldly market your products & services.<br>Contact our <i>Exhibitor Services Department</i> today to add custom graphics<br>to your Rental Exhibit. <b>GO AHEAD, GET NOTICED.</b> |                                                               |                                                  |  |
| Model #2                  | \$2,428.50          | \$3,238.25        |                                                                                                                                                                                                                                                  |                                                               |                                                  |  |
| Model #3                  | \$2,614.00          | \$3,485.50        |                                                                                                                                                                                                                                                  |                                                               |                                                  |  |
| Model #4                  | \$3,410.25          | \$4,547.25        |                                                                                                                                                                                                                                                  |                                                               |                                                  |  |
| Model #5                  | \$3,725.50          | \$4,967.50        |                                                                                                                                                                                                                                                  |                                                               |                                                  |  |
| Model #6                  | \$3,690.75          | \$4,921.25        | itorontoexhibitorservices@ges.com                                                                                                                                                                                                                |                                                               | services@ges.com                                 |  |
| Rental Exhi               |                     |                   |                                                                                                                                                                                                                                                  | rpet, Standard Booth Heade<br>t Fixtures or Electrical Outle  | r (black font on white background)<br>ts         |  |
|                           |                     |                   |                                                                                                                                                                                                                                                  | IR BELOW: (All panel & carpet                                 |                                                  |  |
| Infill Panel Colo         | our: 🗌 Black 🔲 G    | Brey White A      | utumn Glow Hardrock I                                                                                                                                                                                                                            | Maple Carpet Colour:                                          | Black Blue Grey Red                              |  |
| Modelo 4, 0, 5, 6         | tandard Baath Usada | a to Dood:        |                                                                                                                                                                                                                                                  |                                                               |                                                  |  |
|                           |                     |                   |                                                                                                                                                                                                                                                  | Right:                                                        |                                                  |  |
|                           |                     | eau. Leit         |                                                                                                                                                                                                                                                  | Kigiit                                                        |                                                  |  |
|                           |                     |                   |                                                                                                                                                                                                                                                  |                                                               |                                                  |  |
|                           | Eni                 |                   | load your file(s) to: <b>ht</b><br><b>ges.com</b> in the "Recip                                                                                                                                                                                  | tps://file.ges.com/<br>ient Email Address" fie                | eld.                                             |  |
|                           | IMPOR               |                   |                                                                                                                                                                                                                                                  | name, event location, booth r<br>aphic file under "Comments:" | number,                                          |  |
| Terms & Conditi           | ions                |                   |                                                                                                                                                                                                                                                  | ]                                                             |                                                  |  |