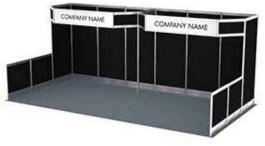

# ALL ORDERS MUST BE PREPAID IN FULL (ORDERS CAN NOT BE PROCESSED UNTIL PAYMENT IS RECEIVED) BACKWALL OPTIONS INCLUDE:

Installation & Dismantle
 No Labour Costs
 No Material Handling Costs

10' x 8' Backwall

#### 20' x 8' Backwall

(No substitutions please. If you require furniture or capret, please refer to the GES order forms enclosed in the package).

| QTY | Item # | Description       | Discount Price | Standard Price | Total |
|-----|--------|-------------------|----------------|----------------|-------|
|     | GBW10  | 10′ x 8′ Backwall | \$705.00       | \$979.00       |       |
|     | GBW20  | 20′ x 8′ Backwall | \$988.00       | \$1,373.00     |       |

PLEASE SELECT YOUR CHOICE OF INFILL PANEL COLOUR:

Grey White