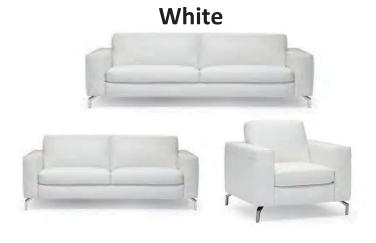

## Leather Sofa, chair & Loveseat

Glass Top Dining Table Fabric Dining Chair

28.75"H x 41.25"

Ш

White Fabric Tub Chair

**Coffee Table** 24"W x 16"H x 47.5"L

**End Table** 24"W x 20"H x 22"L

**White Pump Stool** 

## SPECIALTY FURNITURE

#25, 5805 76th Ave SE, Calgary, Alberta, T2C 5L8 Tel: 403.243.2212 Toll Free: 1.800.636.8235 exhibitorserviceswest@ges.com www.ges.com/ca

|          |        | TACWest 2018                                 | DISCOUN<br>DEADLIN     | DISCOUNT PRICE DEADLINE DATE: September 4, 20                                |       |  |  |  |  |
|----------|--------|----------------------------------------------|------------------------|------------------------------------------------------------------------------|-------|--|--|--|--|
|          |        | XHIBITOR INFORMATION                         | CRE                    | CREDIT CARD AUTHORIZATION                                                    |       |  |  |  |  |
| 300TH #  | #:     |                                              |                        | Card Authorization" form <b>M</b>                                            |       |  |  |  |  |
| OMPANY   | NAME:  |                                              |                        | <ul> <li>A copy of the "Credit C<br/>s been included in the kit f</li> </ul> |       |  |  |  |  |
| ONTACT I | NAME:  |                                              |                        | or GES products and/or se                                                    |       |  |  |  |  |
| PHONE:   |        |                                              |                        | cepted without receipt of a<br>"Credit Card Authorization                    |       |  |  |  |  |
|          |        | ALL ORDERS MUST BE PREPAID IN FULL (ORDERS C | AN NOT BE PROCESSED UN | ITIL PAYMENT IS RECEIVED                                                     | 0)    |  |  |  |  |
| QTY      | Item # | Description                                  | Discount Price         | Standard Price                                                               | Total |  |  |  |  |
|          | SPE001 | White Leather Sofa                           | \$356.50               | \$499.00                                                                     |       |  |  |  |  |
|          | SPE002 | White Leather Love Seat                      | \$258.75               | \$362.25                                                                     |       |  |  |  |  |
|          | SPE003 | White Leather Armchair                       | \$201.25               | \$281.75                                                                     |       |  |  |  |  |
|          | SPE004 | Espresso Leather Sofa                        | \$356.50               | \$499.00                                                                     |       |  |  |  |  |
|          | SPE005 | Espresso Leather Love Seat                   | \$258.75               | \$362.25                                                                     |       |  |  |  |  |
|          | SPE006 | Espresso Leather Armchair                    | \$201.25               | \$281.75                                                                     |       |  |  |  |  |
|          | SPE015 | Coffee Table                                 | \$115.00               | \$161.00                                                                     |       |  |  |  |  |
|          | SPE016 | End Table                                    | \$80.50                | \$112.75                                                                     |       |  |  |  |  |
|          | SPE009 | Glass Top Dining Table                       | \$275.00               | \$358.00                                                                     |       |  |  |  |  |
|          | SPE010 | Fabric Dining Chair                          | \$95.00                | \$133.00                                                                     |       |  |  |  |  |
|          | SPE019 | White Pump Stool                             | \$125.00               | \$175.00                                                                     |       |  |  |  |  |
|          | SPE012 | White Fabric Tub Chair                       | \$175.00               | \$245.00                                                                     |       |  |  |  |  |