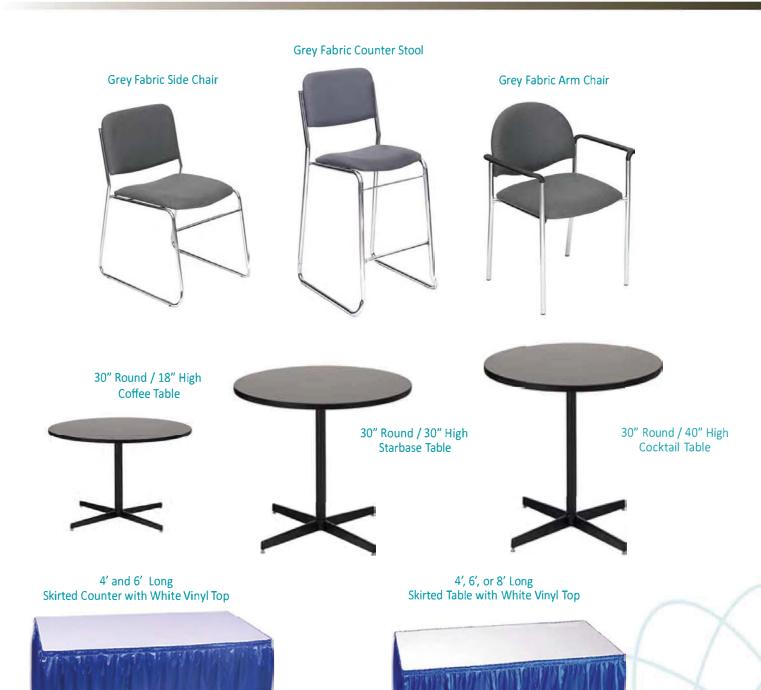

## **FURNISHINGS**

\$119.75

\$97.25

\$209.25

\$102.25

\$129.50

\$34.25

#25, 5805 76th Ave SE, Calgary, Alberta, T2C 5L8 Tel: 403.243.2212 Toll Free: 1.800.636.8235 exhibitorserviceswest@ges.com www.ges.com/ca

|         |         |                                                      | ges.ee, ea                                                                                                                           |                                                                                             |                                       |
|---------|---------|------------------------------------------------------|--------------------------------------------------------------------------------------------------------------------------------------|---------------------------------------------------------------------------------------------|---------------------------------------|
| SHOW:   |         | TACWest 2018                                         | DISCOUNT<br>DEADLINE                                                                                                                 | PRICE Septer                                                                                | mber 4, 2018                          |
|         | E       | (HIBITOR INFORMATION                                 | CRED                                                                                                                                 | IT CARD AUTHO                                                                               | RIZATION                              |
| COMPANY | ' NAME: |                                                      | completed form.                                                                                                                      | and Authorization" form <b>MU</b> A copy of the "Credit Cabeen included in the kit follows: | rd Authorization" form<br>r your use. |
|         |         |                                                      | Orders for GES products and/or services will <b>not</b> be accepted without receipt of a completed "Credit Card Authorization" form. |                                                                                             |                                       |
|         | AL      | L ORDERS MUST BE PREPAID IN FULL (ORDERS CAN N       | IOT BE PROCESSED UNTI                                                                                                                | L PAYMENT IS RECEIVED)                                                                      |                                       |
| QTY     | ITEM#   | DESCRIPTION                                          | DISCOUNT PRICE                                                                                                                       | STANDARD PRICE                                                                              | Total                                 |
|         | FGFSC   | Grey Fabric Side Chair                               | \$43.75                                                                                                                              | \$61.00                                                                                     |                                       |
|         | FGFAC   | Grey Fabric Arm Chair                                | \$45.00                                                                                                                              | \$79.75                                                                                     |                                       |
|         | FGFCS   | Grey Fabric Counter Stool                            | \$95.75                                                                                                                              | \$134.25                                                                                    |                                       |
|         | FPEDT40 | Cocktail Table - 40" High                            | \$96.25                                                                                                                              | \$134.25                                                                                    |                                       |
|         | FPEDT   | Starbase Table - 30" Round x 30" High                | \$79.75                                                                                                                              | \$111.75                                                                                    |                                       |
|         | FCOFT   | Starbase Table - 30" Round x 18" High (Coffee Table) | \$61.00                                                                                                                              | \$85.00                                                                                     |                                       |
|         | FCT     | Coat Tree                                            | \$34.25                                                                                                                              | \$48.25                                                                                     |                                       |
|         | FCSH    | 22" x 28" Chrome Sign Holder (Sign Extra)            | \$52.00                                                                                                                              | \$72.75                                                                                     |                                       |
|         | FESL    | Easel                                                | \$43.75                                                                                                                              | \$61.50                                                                                     |                                       |