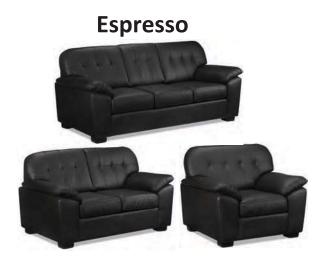

## Leather Sofa, chair & Loveseat

Glass Top Dining Table Fabric Dining Chair

28.75"H x 41.25"

Ш

White Fabric Tub Chair

**Coffee Table** 24"W x 16"H x 47.5"L

**End Table** 24"W x 20"H x 22"L

**White Pump Stool** 

## SPECIALTY FURNITURE

#25, 5805 76th Ave SE, Calgary, Alberta, T2C 5L8 Tel: 403.243.2212 Toll Free: 1.800.636.8235 exhibitorserviceswest@ges.com www.ges.com/ca

|          |        | TACWest 2018                                 | DISCOUN<br>DEADLIN     | DISCOUNT PRICE DEADLINE DATE: September 4, 20                                |       |  |  |  |  |
|----------|--------|----------------------------------------------|------------------------|------------------------------------------------------------------------------|-------|--|--|--|--|
|          |        | XHIBITOR INFORMATION                         | CRE                    | CREDIT CARD AUTHORIZATION                                                    |       |  |  |  |  |
| 300TH #  | #:     |                                              |                        | Card Authorization" form <b>M</b>                                            |       |  |  |  |  |
| OMPANY   | NAME:  |                                              |                        | <ul> <li>A copy of the "Credit C<br/>s been included in the kit f</li> </ul> |       |  |  |  |  |
| ONTACT I | NAME:  |                                              |                        | or GES products and/or se                                                    |       |  |  |  |  |
| PHONE:   |        |                                              |                        | cepted without receipt of a<br>"Credit Card Authorization                    |       |  |  |  |  |
|          |        | ALL ORDERS MUST BE PREPAID IN FULL (ORDERS C | AN NOT BE PROCESSED UN | ITIL PAYMENT IS RECEIVED                                                     | 0)    |  |  |  |  |
| QTY      | Item # | Description                                  | Discount Price         | Standard Price                                                               | Total |  |  |  |  |
|          | SPE001 | White Leather Sofa                           | \$356.50               | \$499.00                                                                     |       |  |  |  |  |
|          | SPE002 | White Leather Love Seat                      | \$258.75               | \$362.25                                                                     |       |  |  |  |  |
|          | SPE003 | White Leather Armchair                       | \$201.25               | \$281.75                                                                     |       |  |  |  |  |
|          | SPE004 | Espresso Leather Sofa                        | \$356.50               | \$499.00                                                                     |       |  |  |  |  |
|          | SPE005 | Espresso Leather Love Seat                   | \$258.75               | \$362.25                                                                     |       |  |  |  |  |
|          | SPE006 | Espresso Leather Armchair                    | \$201.25               | \$281.75                                                                     |       |  |  |  |  |
|          | SPE015 | Coffee Table                                 | \$115.00               | \$161.00                                                                     |       |  |  |  |  |
|          | SPE016 | End Table                                    | \$80.50                | \$112.75                                                                     |       |  |  |  |  |
|          | SPE009 | Glass Top Dining Table                       | \$275.00               | \$358.00                                                                     |       |  |  |  |  |
|          | SPE010 | Fabric Dining Chair                          | \$95.00                | \$133.00                                                                     |       |  |  |  |  |
|          | SPE019 | White Pump Stool                             | \$125.00               | \$175.00                                                                     |       |  |  |  |  |
|          | SPE012 | White Fabric Tub Chair                       | \$175.00               | \$245.00                                                                     |       |  |  |  |  |