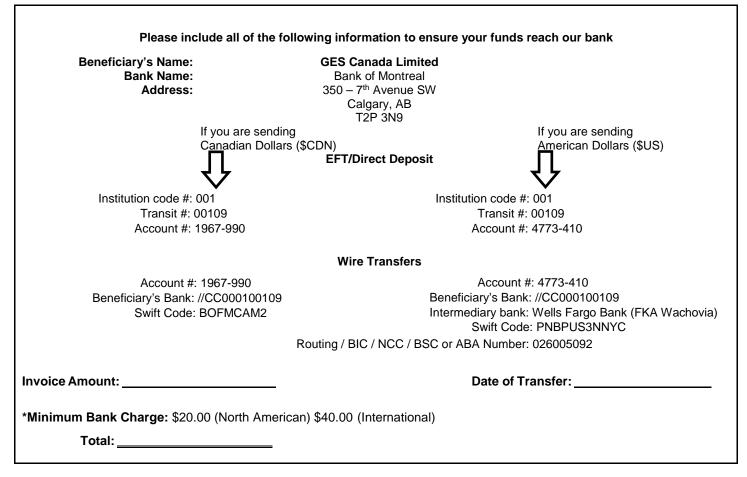

#### **Bank Wire Transfer Information**

- To properly credit your account, please complete the **Electronic Funds/Wire Transfer Form** included with the GES order forms and send the following information to the GES Exposition Services (Canada) Limited address listed on the **Electronic Funds/Wire Transfer Form**.
- NOTE: There is a minimum \$20.00 Service Charge (North America), \$40.00 (International) applicable on all wire transfers. Fees vary depending on banks processing wire transfers.

# **Electronic Funds/Wire Transfer Form**

All orders are governed by the GES Payment Policy and GES Terms & Conditions of Contract as specified in this Exhibitor Services Manual.

### **2019 Calgary Real Estate Board** BMO Centre, Stampede Park Wednesday January 30, 2019

**Discount Deadline Date:** 

Wednesday January 16, 2019

| Exhibiting Firm Company Name      |       | Email      | Phone Number                | Boo             | oth Number |
|-----------------------------------|-------|------------|-----------------------------|-----------------|------------|
| Exhibiting Company Street Address |       | City       | Province/State              | Postal Code/ZIP | Country    |
| Phone                             | Fax   | Name of Se | econdary Contact (Optional) |                 |            |
| Name of Contact at Booth/Showsite | Phone | Secondary  | Contact Phone               | Email           |            |

# Please complete and return this form to : Jolanta Baloniak, Accounts Receivable GES Canada Limited

Email: ar@ges.com Fax: 905-283-0501

### **GES Bank Information**

 Please Note:
 Please ensure transfer is made by the deadline date on your Order Form or Quotation.

 Additional charges will be incurred for late payments, and services may be delayed.

 \*Minimum Bank Charges as shown above, reflect GES's bank charges only.

 Any additional wire transfer and EFT fees are the exhibitor's responsibility.