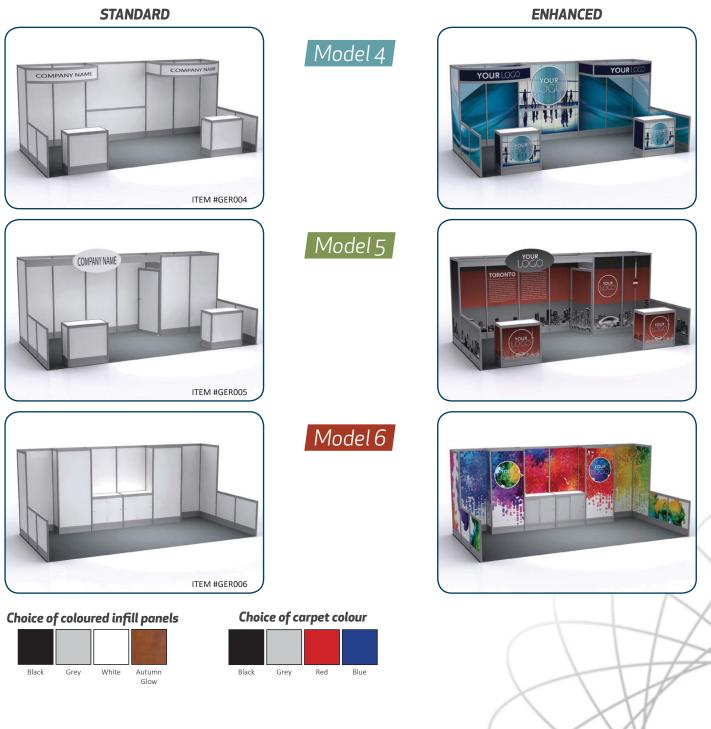

All packages include rental, delivery, installation, and dismantling. For other custom furnishings, hanging signs, or graphics, contact **GES** at **403.243.2212 or DWarcup@ges.com** 

# 10' x 20' Exhibit Rentals

### 2019 Calgary Real Estate Board

BMO Centre, Stampede Park

Wednesday January 30, 2019

Wednesday January 16, 2019

**Discount Deadline Date:** 

| Company Name | 3                                                                                                                                                                                                                                                                                                                                                                                      | Email                                                                                                                                                                       | Phone N                             | umber         | E          | Booth Number  |
|--------------|----------------------------------------------------------------------------------------------------------------------------------------------------------------------------------------------------------------------------------------------------------------------------------------------------------------------------------------------------------------------------------------|-----------------------------------------------------------------------------------------------------------------------------------------------------------------------------|-------------------------------------|---------------|------------|---------------|
|              |                                                                                                                                                                                                                                                                                                                                                                                        | s are Just a Click An                                                                                                                                                       |                                     | expresso      |            |               |
| Tips         | All prices include delivery, rental, and remove<br>Return your orders two (2) weeks before she<br>substitutions might be necessary.<br>Payment may be made by cheque up to two<br>All orders received after the Discount Price I<br>Exhibitor is responsible for all items for the of<br>Charges are for rental of equipment only. All<br>GES is not responsible for exhibit materials | ow move-in to ensure available<br>o weeks prior to the 1 <sup>st</sup> day of r<br>Date will be processed at the<br>duration of the show.<br>I items remain the property of | move in.<br>Standard Price.<br>GES. |               | y not be a | available and |
| -<br>Standa  | Changes to the structure design or graphics<br>rd Exhibits                                                                                                                                                                                                                                                                                                                             | will result in additional fees.                                                                                                                                             |                                     |               |            |               |
|              | t Colour Options                                                                                                                                                                                                                                                                                                                                                                       | Exhibit Panel C                                                                                                                                                             | olour Options                       |               |            |               |
| (Black) (Blu | le) (Grey) (Red)                                                                                                                                                                                                                                                                                                                                                                       | (Black) (White)                                                                                                                                                             | (Grey) (Autumn (                    | Glow) (Hardro | ock Maple) | 1             |
| Item Code    | Description                                                                                                                                                                                                                                                                                                                                                                            | Discount (\$)                                                                                                                                                               | Show Site (\$)                      | Qty           | Tax %      | Total         |
| GER001       | Standard Model #1, 10' x 10' Inline                                                                                                                                                                                                                                                                                                                                                    | 1278.00                                                                                                                                                                     | 1789.00                             |               | 5.00       | \$            |
| GER002       | Standard Model #2, 10' x 10' Inline                                                                                                                                                                                                                                                                                                                                                    | 1428.00                                                                                                                                                                     | 1999.00                             |               | 5.00       | \$            |