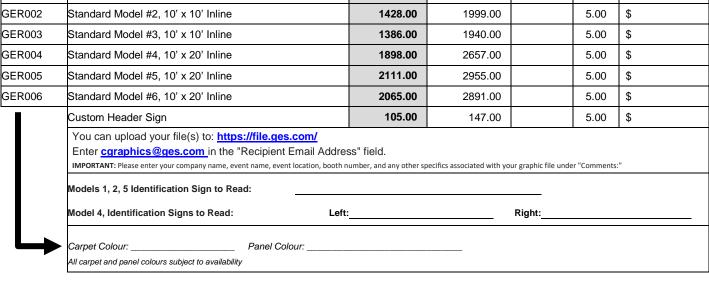

### 2019 Calgary Real Estate Board

BMO Centre, Stampede Park

Wednesday January 30, 2019

Wednesday January 16, 2019

**Discount Deadline Date:** 

| Company Name | 3                                                                                                                                                                                                                                                                                                                                                                                      | Email                                                                                                                                                                       | Phone N                             | umber         | E          | Booth Number  |
|--------------|----------------------------------------------------------------------------------------------------------------------------------------------------------------------------------------------------------------------------------------------------------------------------------------------------------------------------------------------------------------------------------------|-----------------------------------------------------------------------------------------------------------------------------------------------------------------------------|-------------------------------------|---------------|------------|---------------|
|              |                                                                                                                                                                                                                                                                                                                                                                                        | s are Just a Click An                                                                                                                                                       |                                     | expresso      |            |               |
| Tips         | All prices include delivery, rental, and remove<br>Return your orders two (2) weeks before she<br>substitutions might be necessary.<br>Payment may be made by cheque up to two<br>All orders received after the Discount Price I<br>Exhibitor is responsible for all items for the of<br>Charges are for rental of equipment only. All<br>GES is not responsible for exhibit materials | ow move-in to ensure available<br>o weeks prior to the 1 <sup>st</sup> day of r<br>Date will be processed at the<br>duration of the show.<br>I items remain the property of | move in.<br>Standard Price.<br>GES. |               | y not be a | available and |
| -<br>Standa  | Changes to the structure design or graphics<br>rd Exhibits                                                                                                                                                                                                                                                                                                                             | will result in additional fees.                                                                                                                                             |                                     |               |            |               |
|              | t Colour Options                                                                                                                                                                                                                                                                                                                                                                       | Exhibit Panel C                                                                                                                                                             | olour Options                       |               |            |               |
| (Black) (Blu | le) (Grey) (Red)                                                                                                                                                                                                                                                                                                                                                                       | (Black) (White)                                                                                                                                                             | (Grey) (Autumn (                    | Glow) (Hardro | ock Maple) | 1             |
| Item Code    | Description                                                                                                                                                                                                                                                                                                                                                                            | Discount (\$)                                                                                                                                                               | Show Site (\$)                      | Qty           | Tax %      | Total         |
| GER001       | Standard Model #1, 10' x 10' Inline                                                                                                                                                                                                                                                                                                                                                    | 1278.00                                                                                                                                                                     | 1789.00                             |               | 5.00       | \$            |
| GER002       | Standard Model #2, 10' x 10' Inline                                                                                                                                                                                                                                                                                                                                                    | 1428.00                                                                                                                                                                     | 1999.00                             |               | 5.00       | \$            |