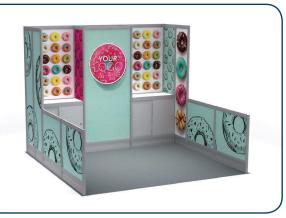

|                               |                      |  |  |  |



# 10' x 10' Exhibit Rentals

# STANDARD



#### **ENHANCED**





Model 2





Model 3



#### Choice of coloured infill panels



Choice of carpet colour



**To upgrade with graphics,** contact our Exhibitor Services team:

**1.877.437.4247** (Toll-Free) **torontoexhibitorservices@ges.com** 



# 10' x 20' Exhibit Rentals

# STANDARD

### **ENHANCED**







Model 5





Model 6



#### Choice of coloured infill panels



Choice of carpet colour



**To upgrade with graphics,** contact our Exhibitor Services team:

1.877.437.4247 (Toll-Free) torontoexhibitorservices@ges.com



## **RENTAL EXHIBITS**

| SHOW:                                 | Graphic                 | es Canada 20                        | DISCOUNT PRICE DEADLINE DATE:                                                                                             | March 1