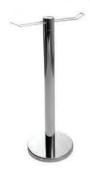

# furnishings

22" W X 28" H Chrome Sign Holder (sign extra)

Gold Ballot Drum

Plexi Pocket (Wall Mountable only, not self-standing)

40" W x 20" D x 41" H White Counter Storage Unit

Bag Holder 41"H

Stanchions 6' Belt