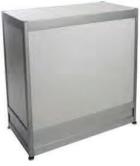

# furnishings

22" W X 28" H Chrome Sign Holder (sign extra)

Gold Ballot Drum

Plexi Pocket (Wall Mountable only, not self-standing)

40" W x 20" D x 41" H White Counter Storage Unit

Bag Holder 41"H

Stanchions 6' Belt