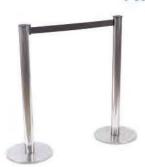

# furnishings

22" W X 28" H Chrome Sign Holder (sign extra)

Gold Ballot Drum

Plexi Pocket (Wall Mountable only, not self-standing)

40" W x 20" D x 41" H White Counter Storage Unit

Bag Holder 41"H

Stanchions 6' Belt