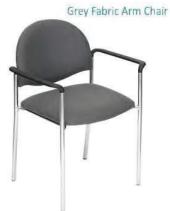

# furnishings

Grey Fabric Side Chair

Grey Fabric Counter Stool

eno Chair

30" Round / 30" High Starbase Table

30" Round / 18" High Coffee Table

Spandex Cover for 40" High Cocktail Table

4' and 6' Long Skirted Counter with White Vinyl Top