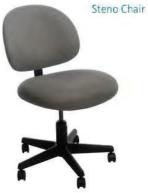

# furnishings

Grey Fabric Side Chair

Grey Fabric Counter Stool

eno Chair

30" Round / 30" High Starbase Table

30" Round / 18" High Coffee Table

Spandex Cover for 40" High Cocktail Table

4' and 6' Long Skirted Counter with White Vinyl Top