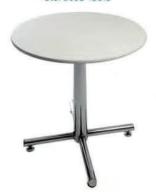

# furnishings

Grey Fabric Side Chair

Grey Fabric Counter Stool

eno Chair

30" Round / 30" High Starbase Table

30" Round / 18" High Coffee Table

Spandex Cover for 40" High Cocktail Table

4' and 6' Long Skirted Counter with White Vinyl Top