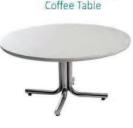

### **FURNISHINGS ORDER FORM**

6292 - 50 St NW, Edmonton, AB T6B 2N7 Phone: 780.469.7767 Fax: 780.469.1619 Toll Free: 877.505.7767 edmonton@ges.com SHOW NAME: **Edmonton Renovation Show** DISCOUNT PRICE Friday, January 11, 2019 **DEADLINE DATE:** SHOW DATE: January 25 - 27, 2019 **EXHIBITOR INFORMATION** CREDIT CARD AUTHORIZATION BOOTH #:\_\_\_ COMPANY: NO ORDER WILL BE CONSIDERED STREET: FINAL UNTIL CREDIT CARD \_\_\_\_\_ PROV/STATE:\_\_\_\_\_ CODE:\_\_ AUTHORIZATION FORM IS COMPLETED EMAIL: AND SUBMITTED WITH THIS FORM. PHONE: \_\_\_\_\_ FAX:\_\_\_ CONTACT NAME: ALL ORDERS MUST BE PREPAID IN FULL (ORDERS CANNOT BE PROCESSED UNTIL PAYMENT IS RECEIVED) **FURNISHINGS SKIRTED TABLES 30" HIGH** □ BLACK □ BLUE □ SILVER □ WHITE □ RED ☐ GREEN ☐ BURGUNDY DISCOUNT REGULAR TOTAL OTY DESCRIPTION PRICE PRICE REGULAR DISCOUNT DESCRIPTION TOTAL **PRICE** PRICE GREY FABRIC SIDE CHAIR \$46.00 \$64.50 GREY FABRIC COUNTER STOOL \$100.50 \$141.00 4 FT LONG X 2 FT WIDE \$94.00 \$132.00 GREY FABRIC ARM CHAIR \$47.50 \$66.00 6 FT LONG X 2 FT WIDE \$103.50 \$145.00 PLASTIC FOLDING CHAIR \$28.00 8 FT LONG X 2 FT WIDE \$112.00 \$156.50 \$39.50 **COFFEE TABLE 18" HIGH ROUND** \$64.00 SKIRTED FOURTH SIDE \$57.00 \$89.50 \$40.50 **SKIRTED COUNTER 42" HIGH** STARBASE TABLE 30" ROUND \$83.50 \$117.00 30" HIGH ■ WHITE BLACK 
BLUE SILVER **COCKTAIL TABLE 30" ROUND** DISCOUNT REGULAR OTY DESCRIPTION TOTAL \$101.00 \$141.50 PRICE 40" HIGH PRICE 22" X 28" CHROME SIGN HOLDER \$54.50 \$76.50 4 FT LONG X 2 FT WIDE \$107.50 \$150.50 FASFI \$46.00 6 FT LONG X 2 FT WIDE \$185.00 \$64.50 \$132.50 SMALL GOLD BALLOT DRUM 8 FT LONG X 2 FT WIDE \$73.00 \$102.00 \$162.00 \$226.50 **BAG HOLDER 40" HIGH** SKIRTED FOURTH SIDE \$69.00 \$76.50 \$107.00 \$49.50 TAPE STANCHION (7') \$47.00 \$66.00 NON SKIRTED 30" HIGH TABLES (VINYL ONLY) GARMENT RACK ON WHEELS ☐ 4FT ☐ 6FT ☐ 8FT \$52.00 \$73.00 \$62.50 \$88.00 WASTEBASKET \$25.00 \$35.50 NON SKIRTED 42" HIGH TABLES (VINYL ONLY) BASEPLATE & 8 FT H POLE ☐ 4FT ☐ 6FT ☐ 8FT \$118.00 \$165.00 \$22.00 \$31.00 6FT - 10 FT CROSSBAR \$17.00 \$23.50 **CUSTOM BOOTH DRAPING** BAR FRIDGE \$229.00 ■ BLACK ■ BLUE ■ SILVER ■ WHITE RED ☐ GREEN ☐ BURGUNDY \$320.50 SPANDEX COCKTAIL COVER \$39.00 \$54.50 DISCOUNT REGULAR DESCRIPTION OTY TOTAL **PRICE PRICE** COLOUR: BLACK SILVER WHITE 3' HIGH (PER LINEAR FOOT) 4' X 8' POSTERBOARD - GREY \$95.50 \$134.00 \$7.50 \$10.50 8' HIGH (PER LINEAR FOOT) \$9.00 \$12.50 **TERMS AND CONDITIONS** - ALL ORDERS RECEIVED AFTER DISCOUNT PRICE DATE WILL BE PROCESSED AT THE REGULAR PRICE. - EXHIBITOR IS RESPONSIBLE FOR ALL ITEMS FOR THE DURATION OF THE SHOW SUBTOTAL - IF A COLOUR IS NOT CHOSEN, GES WILL CHOOSE A COLOUR FOR YOU. - CHARGES ARE FOR RENTAL OF EQUIPMENT ONLY, ALL ITEMS REMAIN THE PROPERTY OF GES **GST 5%** - GES IS NOT RESPONSIBLE FOR EXHIBIT MATERIALS LEFT IN MODULAR EXHIBIT SYSTEM OR COUNTER STORAGE UNITS - ALL CLAIMS OR DISCREPANCIES MUST BE SETTLED AT THE GES SERVICE CENTRE PRIOR TO SHOW CLOSING. TOTAL - NO REFUNDS/EXCHANGES ON CANCELLED SKIRTED TABLES OR CUSTOM BOOTH DRAPING ONCE DELIVERED. - 50% REFUND ON FURNISHINGS CANCELLED PRIOR TO SHOW OPENING EXCEPT AS NOTED ABOVE INCLUDE TOTAL FROM THIS PAGE ON ORDER CHECKLIST SHEET

# furnishings

Grey Fabric Side Chair

Grey Fabric Counter Stool

eno Chair

30" Round / 30" High Starbase Table

30" Round / 18" High Coffee Table

Spandex Cover for 40" High Cocktail Table

4' and 6' Long Skirted Counter with White Vinyl Top