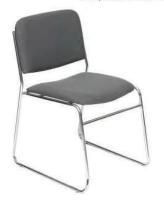

# furnishings

Grey Fabric Side Chair

Grey Fabric Counter Stool

eno Chair

30" Round / 30" High Starbase Table

30" Round / 18" High Coffee Table

Spandex Cover for 40" High Cocktail Table

4' and 6' Long Skirted Counter with White Vinyl Top