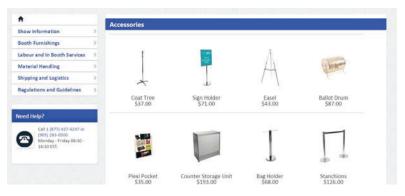

# furnishings

22" W X 28" H Chrome Sign Holder (sign extra)

Gold Ballot Drum

Plexi Pocket (Wall Mountable only, not self-standing)

40" W x 20" D x 41" H White Counter Storage Unit

Bag Holder 41"H

Stanchions 6' Belt