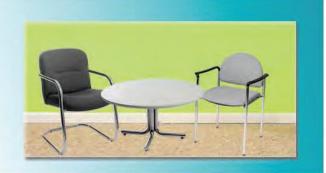

# furnishings

Grey Fabric Side Chair

Grey Fabric Counter Stool

eno Chair

30" Round / 30" High Starbase Table

30" Round / 18" High Coffee Table

Spandex Cover for 40" High Cocktail Table

4' and 6' Long Skirted Counter with White Vinyl Top