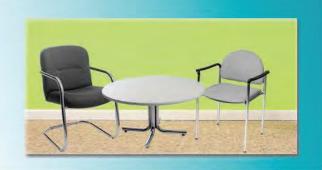

# furnishings

Grey Fabric Side Chair

Grey Fabric Counter Stool

eno Chair

30" Round / 30" High Starbase Table

30" Round / 18" High Coffee Table

Spandex Cover for 40" High Cocktail Table

4' and 6' Long Skirted Counter with White Vinyl Top