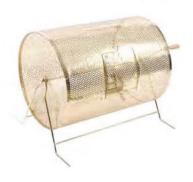

# furnishings

22" W X 28" H Chrome Sign Holder (sign extra)

Gold Ballot Drum

Plexi Pocket (Wall Mountable only, not self-standing)

40" W x 20" D x 41" H White Counter Storage Unit

Bag Holder 41"H

Stanchions 6' Belt