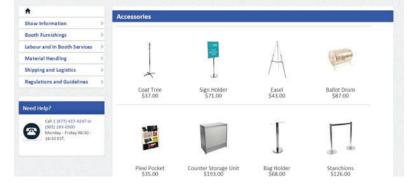

### **FURNISHINGS ORDER FORM**

|        | 6292 - 50 St NW, Edmonton, AB T      |                   |                  |       | Fax: 780.46    | 9.1619 Toll Free: 877.505.776 | 7 edmon           | ton@ges.com      | 1         |
|--------|--------------------------------------|-------------------|------------------|-------|----------------|-------------------------------|-------------------|------------------|-----------|
|        |                                      | on Home &         |                  | Show  |                | DISCOUNT PRICE                | Fri               | day, March       | า 8, 2019 |
| SHO    | W DATE: M<br>EXHIBITOR INF           | arch 21 -         |                  |       |                | DEADLINE DATE:<br>CREDIT CA   |                   |                  | -,<br>    |
|        |                                      |                   |                  |       |                |                               |                   |                  |           |
| COMPA  | BOOTH #:                             |                   |                  |       |                |                               |                   |                  |           |
|        |                                      |                   |                  |       |                |                               |                   |                  |           |
|        | ·<br>                                |                   |                  |       |                | NO ORDER WI                   |                   |                  |           |
| CITY:  | PROV/STATE:                          |                   | CODE:            |       |                | FINAL UNT                     |                   |                  |           |
| EMAIL: |                                      |                   |                  |       |                | AND SUBMITTE                  | _                 |                  |           |
| PHONE  |                                      | FAX:              |                  |       |                |                               |                   |                  |           |
| CONTAC | CT NAME:                             |                   |                  |       |                |                               |                   |                  |           |
|        |                                      |                   |                  |       |                |                               |                   |                  |           |
|        |                                      |                   |                  |       |                | PAID IN FULL                  |                   |                  |           |
|        |                                      |                   | OT BE PR         | OCESS |                | L PAYMENT IS RECEIVE          |                   |                  |           |
|        | FURNISHING                           | 1                 | 1                |       | <b>D</b> BLACK |                               |                   |                  |           |
| QTY    | DESCRIPTION                          | DISCOUNT<br>PRICE | REGULAR<br>PRICE | TOTAL | L BLAGE        |                               |                   |                  | BURGUND   |
|        | GREY FABRIC SIDE CHAIR               | \$46.00           | \$64.50          |       | QTY            | DESCRIPTION                   | DISCOUNT<br>PRICE | REGULAR<br>PRICE | TOTAL     |
|        | GREY FABRIC COUNTER STOOL            | \$100.50          | \$141.00         |       |                | 4 FT LONG X 2 FT WIDE         | \$94.00           | \$132.00         |           |
|        | GREY FABRIC ARM CHAIR                | \$47.50           | \$66.00          |       |                | 6 FT LONG X 2 FT WIDE         | \$103.50          | \$145.00         |           |
|        | PLASTIC FOLDING CHAIR                | \$28.00           | \$39.50          |       |                | 8 FT LONG X 2 FT WIDE         | \$112.00          | \$156.50         |           |
|        | COFFEE TABLE 18" HIGH ROUND          | \$64.00           | \$89.50          |       |                | SKIRTED FOURTH SIDE           | \$40.50           | \$57.00          |           |
|        | STARBASE TABLE 30" ROUND             |                   |                  |       |                | SKIRTED COUI                  |                   | " HIGH           |           |
|        | 30" HIGH                             | \$83.50           | \$117.00         |       |                | BLACK BLUE                    |                   |                  | ITE       |
|        | COCKTAIL TABLE 30" ROUND<br>40" HIGH | \$101.00          | \$141.50         |       | QTY            | DESCRIPTION                   | DISCOUNT<br>PRICE | REGULAR<br>PRICE | TOTAL     |
|        | 22" X 28" CHROME SIGN HOLDER         | \$54.50           | \$76.50          |       |                | 4 FT LONG X 2 FT WIDE         | \$107.50          | \$150.50         |           |
|        | EASEL                                | \$46.00           | \$64.50          |       |                | 6 FT LONG X 2 FT WIDE         | \$132.50          | \$185.00         |           |
|        | SMALL GOLD BALLOT DRUM               | \$73.00           | \$102.00         |       |                | 8 FT LONG X 2 FT WIDE         | \$162.00          | \$226.50         |           |
|        | BAG HOLDER 40" HIGH                  | \$76.50           | \$107.00         |       |                | SKIRTED FOURTH SIDE           | \$49.50           | \$69.00          |           |
|        | TAPE STANCHION (7')                  | \$47.00           | \$66.00          |       | NC             | N SKIRTED 30" HIGH            | TABLE             | S (VINY          | L ONLY)   |
|        | GARMENT RACK ON WHEELS               | \$52.00           | \$73.00          |       |                | 🔲 4FT 🔲 6FT 🔲 8FT             | \$62.50           | \$88.00          |           |
|        | WASTEBASKET                          | \$25.00           | \$35.50          |       | NC             | N SKIRTED 42" HIGH            | TABLE             | S (VINY          | L ONLY)   |
|        | BASEPLATE & 8 FT H POLE              | \$22.00           | \$31.00          |       |                | 🔲 4FT 🔲 6FT 🔲 8FT             | \$118.00          | \$165.00         |           |
|        | 6FT - 10 FT CROSSBAR                 | \$17.00           | \$23.50          |       |                | CUSTOM BOO                    | TH DR             | APING            |           |
|        | BAR FRIDGE                           | \$229.00          | \$320.50         |       | BLACK          |                               | E RED             | GREEN            | BURGUNDY  |
|        | SPANDEX COCKTAIL COVER               | \$39.00           | \$54.50          |       | QTY            | DESCRIPTION                   | DISCOUNT          | REGULAR          | TOTAL     |
|        |                                      | WHITE             |                  |       | QIT            | DESCRIPTION                   | PRICE             | PRICE            | TOTAL     |
|        | 4' X 8' POSTERBOARD - GREY           | \$95.50           | \$134.00         |       |                | 3' HIGH (PER LINEAR FOOT)     | \$7.50            | \$10.50          |           |
|        | ·                                    |                   |                  |       |                | 8' HIGH (PER LINEAR FOOT)     | \$9.00            | \$12.50          |           |
|        |                                      |                   |                  |       |                |                               | 1                 |                  |           |