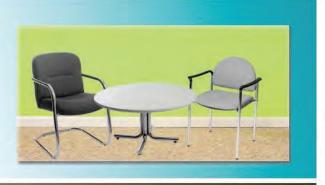

### **FURNISHINGS ORDER FORM**

|        | 6292 - 50 St NW, Edmonton, AB T      |                   |                  |       | Fax: 780.46    | 9.1619 Toll Free: 877.505.776 | 7 edmon           | ton@ges.com      | 1         |
|--------|--------------------------------------|-------------------|------------------|-------|----------------|-------------------------------|-------------------|------------------|-----------|
|        |                                      | on Home &         |                  | Show  |                | DISCOUNT PRICE                | Fri               | day, March       | า 8, 2019 |
| SHO    | W DATE: M<br>EXHIBITOR INF           | arch 21 -         |                  |       |                | DEADLINE DATE:<br>CREDIT CA   |                   |                  | -,<br>    |
|        |                                      |                   |                  |       |                |                               |                   |                  |           |
| COMPA  | BOOTH #:                             |                   |                  |       |                |                               |                   |                  |           |
|        |                                      |                   |                  |       |                |                               |                   |                  |           |
|        | ·<br>                                |                   |                  |       |                | NO ORDER WI                   |                   |                  |           |
| CITY:  | PROV/STATE:                          |                   | CODE:            |       |                | FINAL UNT                     |                   |                  |           |
| EMAIL: |                                      |                   |                  |       |                | AND SUBMITTE                  | _                 |                  |           |
| PHONE  |                                      | FAX:              |                  |       |                |                               |                   |                  |           |
| CONTAC | CT NAME:                             |                   |                  |       |                |                               |                   |                  |           |
|        |                                      |                   |                  |       |                |                               |                   |                  |           |
|        |                                      |                   |                  |       |                | PAID IN FULL                  |                   |                  |           |
|        |                                      |                   | OT BE PR         | OCESS |                | L PAYMENT IS RECEIVE          |                   |                  |           |
|        | FURNISHING                           | 1                 | 1                |       | <b>D</b> BLACK |                               |                   |                  |           |
| QTY    | DESCRIPTION                          | DISCOUNT<br>PRICE | REGULAR<br>PRICE | TOTAL | L BLAGE        |                               |                   |                  | BURGUND   |
|        | GREY FABRIC SIDE CHAIR               | \$46.00           | \$64.50          |       | QTY            | DESCRIPTION                   | DISCOUNT<br>PRICE | REGULAR<br>PRICE | TOTAL     |
|        | GREY FABRIC COUNTER STOOL            | \$100.50          | \$141.00         |       |                | 4 FT LONG X 2 FT WIDE         | \$94.00           | \$132.00         |           |
|        | GREY FABRIC ARM CHAIR                | \$47.50           | \$66.00          |       |                | 6 FT LONG X 2 FT WIDE         | \$103.50          | \$145.00         |           |
|        | PLASTIC FOLDING CHAIR                | \$28.00           | \$39.50          |       |                | 8 FT LONG X 2 FT WIDE         | \$112.00          | \$156.50         |           |
|        | COFFEE TABLE 18" HIGH ROUND          | \$64.00           | \$89.50          |       |                | SKIRTED FOURTH SIDE           | \$40.50           | \$57.00          |           |
|        | STARBASE TABLE 30" ROUND             |                   |                  |       |                | SKIRTED COUI                  |                   | " HIGH           |           |
|        | 30" HIGH                             | \$83.50           | \$117.00         |       |                | BLACK BLUE                    |                   |                  | ITE       |
|        | COCKTAIL TABLE 30" ROUND<br>40" HIGH | \$101.00          | \$141.50         |       | QTY            | DESCRIPTION                   | DISCOUNT<br>PRICE | REGULAR<br>PRICE | TOTAL     |
|        | 22" X 28" CHROME SIGN HOLDER         | \$54.50           | \$76.50          |       |                | 4 FT LONG X 2 FT WIDE         | \$107.50          | \$150.50         |           |
|        | EASEL                                | \$46.00           | \$64.50          |       |                | 6 FT LONG X 2 FT WIDE         | \$132.50          | \$185.00         |           |
|        | SMALL GOLD BALLOT DRUM               | \$73.00           | \$102.00         |       |                | 8 FT LONG X 2 FT WIDE         | \$162.00          | \$226.50         |           |
|        | BAG HOLDER 40" HIGH                  | \$76.50           | \$107.00         |       |                | SKIRTED FOURTH SIDE           | \$49.50           | \$69.00          |           |
|        | TAPE STANCHION (7')                  | \$47.00           | \$66.00          |       | NC             | N SKIRTED 30" HIGH            | TABLE             | S (VINY          | L ONLY)   |
|        | GARMENT RACK ON WHEELS               | \$52.00           | \$73.00          |       |                | 🔲 4FT 🔲 6FT 🔲 8FT             | \$62.50           | \$88.00          |           |
|        | WASTEBASKET                          | \$25.00           | \$35.50          |       | NC             | N SKIRTED 42" HIGH            | TABLE             | S (VINY          | L ONLY)   |
|        | BASEPLATE & 8 FT H POLE              | \$22.00           | \$31.00          |       |                | 🔲 4FT 🔲 6FT 🔲 8FT             | \$118.00          | \$165.00         |           |
|        | 6FT - 10 FT CROSSBAR                 | \$17.00           | \$23.50          |       |                | CUSTOM BOO                    | TH DR             | APING            |           |
|        | BAR FRIDGE                           | \$229.00          | \$320.50         |       | BLACK          |                               | E RED             | GREEN            | BURGUNDY  |
|        | SPANDEX COCKTAIL COVER               | \$39.00           | \$54.50          |       | QTY            | DESCRIPTION                   | DISCOUNT          | REGULAR          | TOTAL     |
|        |                                      | WHITE             |                  |       | QIT            | DESCRIPTION                   | PRICE             | PRICE            | TOTAL     |
|        | 4' X 8' POSTERBOARD - GREY           | \$95.50           | \$134.00         |       |                | 3' HIGH (PER LINEAR FOOT)     | \$7.50            | \$10.50          |           |
|        | ·                                    |                   |                  |       |                | 8' HIGH (PER LINEAR FOOT)     | \$9.00            | \$12.50          |           |
|        |                                      |                   |                  |       |                |                               | 1                 |                  |           |