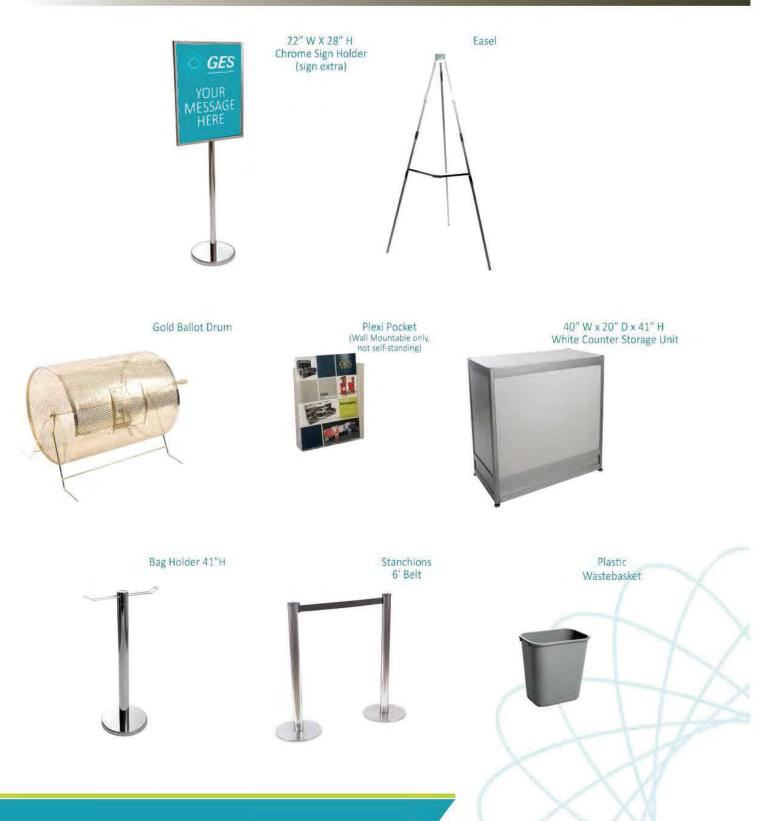

### **FURNISHINGS ORDER FORM**

|        | 6292 - 50 St NW, Edmonton, AB T      |                   |                  |       | Fax: 780.46    | 9.1619 Toll Free: 877.505.776 | 7 edmon           | ton@ges.com      | 1         |
|--------|--------------------------------------|-------------------|------------------|-------|----------------|-------------------------------|-------------------|------------------|-----------|
|        |                                      | on Home &         |                  | Show  |                | DISCOUNT PRICE                | Fri               | day, March       | า 8, 2019 |
| SHO    | W DATE: M<br>EXHIBITOR INF           | arch 21 -         |                  |       |                | DEADLINE DATE:<br>CREDIT CA   |                   |                  | -,<br>    |
|        |                                      |                   |                  |       |                |                               |                   |                  |           |
| COMPA  | BOOTH #:                             |                   |                  |       |                |                               |                   |                  |           |
|        |                                      |                   |                  |       |                |                               |                   |                  |           |
|        | ·<br>                                |                   |                  |       |                | NO ORDER WI                   |                   |                  |           |
| CITY:  | PROV/STATE:                          |                   | CODE:            |       |                | FINAL UNT                     |                   |                  |           |
| EMAIL: |                                      |                   |                  |       |                | AND SUBMITTE                  | _                 |                  |           |
| PHONE  |                                      | FAX:              |                  |       |                |                               |                   |                  |           |
| CONTAC | CT NAME:                             |                   |                  |       |                |                               |                   |                  |           |
|        |                                      |                   |                  |       |                |                               |                   |                  |           |
|        |                                      |                   |                  |       |                | PAID IN FULL                  |                   |                  |           |
|        |                                      |                   | OT BE PR         | OCESS |                | L PAYMENT IS RECEIVE          |                   |                  |           |
|        | FURNISHING                           | 1                 | 1                |       | <b>D</b> BLACK |                               |                   |                  |           |
| QTY    | DESCRIPTION                          | DISCOUNT<br>PRICE | REGULAR<br>PRICE | TOTAL | L BLAGE        |                               |                   |                  | BURGUND   |
|        | GREY FABRIC SIDE CHAIR               | \$46.00           | \$64.50          |       | QTY            | DESCRIPTION                   | DISCOUNT<br>PRICE | REGULAR<br>PRICE | TOTAL     |
|        | GREY FABRIC COUNTER STOOL            | \$100.50          | \$141.00         |       |                | 4 FT LONG X 2 FT WIDE         | \$94.00           | \$132.00         |           |
|        | GREY FABRIC ARM CHAIR                | \$47.50           | \$66.00          |       |                | 6 FT LONG X 2 FT WIDE         | \$103.50          | \$145.00         |           |
|        | PLASTIC FOLDING CHAIR                | \$28.00           | \$39.50          |       |                | 8 FT LONG X 2 FT WIDE         | \$112.00          | \$156.50         |           |
|        | COFFEE TABLE 18" HIGH ROUND          | \$64.00           | \$89.50          |       |                | SKIRTED FOURTH SIDE           | \$40.50           | \$57.00          |           |
|        | STARBASE TABLE 30" ROUND             |                   |                  |       |                | SKIRTED COUI                  |                   | " HIGH           |           |
|        | 30" HIGH                             | \$83.50           | \$117.00         |       |                | BLACK BLUE                    |                   |                  | ITE       |
|        | COCKTAIL TABLE 30" ROUND<br>40" HIGH | \$101.00          | \$141.50         |       | QTY            | DESCRIPTION                   | DISCOUNT<br>PRICE | REGULAR<br>PRICE | TOTAL     |
|        | 22" X 28" CHROME SIGN HOLDER         | \$54.50           | \$76.50          |       |                | 4 FT LONG X 2 FT WIDE         | \$107.50          | \$150.50         |           |
|        | EASEL                                | \$46.00           | \$64.50          |       |                | 6 FT LONG X 2 FT WIDE         | \$132.50          | \$185.00         |           |
|        | SMALL GOLD BALLOT DRUM               | \$73.00           | \$102.00         |       |                | 8 FT LONG X 2 FT WIDE         | \$162.00          | \$226.50         |           |
|        | BAG HOLDER 40" HIGH                  | \$76.50           | \$107.00         |       |                | SKIRTED FOURTH SIDE           | \$49.50           | \$69.00          |           |
|        | TAPE STANCHION (7')                  | \$47.00           | \$66.00          |       | NC             | N SKIRTED 30" HIGH            | TABLE             | S (VINY          | L ONLY)   |
|        | GARMENT RACK ON WHEELS               | \$52.00           | \$73.00          |       |                | 🔲 4FT 🔲 6FT 🔲 8FT             | \$62.50           | \$88.00          |           |
|        | WASTEBASKET                          | \$25.00           | \$35.50          |       | NC             | N SKIRTED 42" HIGH            | TABLE             | S (VINY          | L ONLY)   |
|        | BASEPLATE & 8 FT H POLE              | \$22.00           | \$31.00          |       |                | 🔲 4FT 🔲 6FT 🔲 8FT             | \$118.00          | \$165.00         |           |
|        | 6FT - 10 FT CROSSBAR                 | \$17.00           | \$23.50          |       |                | CUSTOM BOO                    | TH DR             | APING            |           |
|        | BAR FRIDGE                           | \$229.00          | \$320.50         |       | BLACK          |                               | E RED             | GREEN            | BURGUNDY  |
|        | SPANDEX COCKTAIL COVER               | \$39.00           | \$54.50          |       | QTY            | DESCRIPTION                   | DISCOUNT          | REGULAR          | TOTAL     |
|        |                                      | WHITE             |                  |       | QIT            | DESCRIPTION                   | PRICE             | PRICE            | TOTAL     |
|        | 4' X 8' POSTERBOARD - GREY           | \$95.50           | \$134.00         |       |                | 3' HIGH (PER LINEAR FOOT)     | \$7.50            | \$10.50          |           |
|        | ·                                    |                   |                  |       |                | 8' HIGH (PER LINEAR FOOT)     | \$9.00            | \$12.50          |           |
|        |                                      |                   |                  |       |                |                               | 1                 |                  |           |