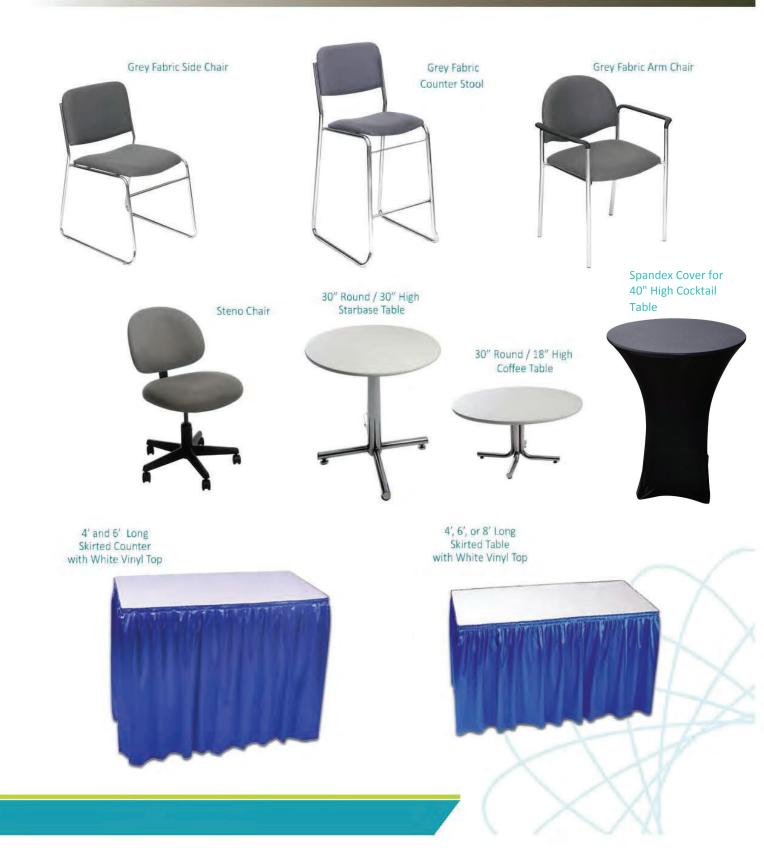

### **FURNISHINGS ORDER FORM**

|        | 6292 - 50 St NW, Edmonton, AB T      |                   |                  |       | Fax: 780.46    | 9.1619 Toll Free: 877.505.776 | 7 edmon           | ton@ges.com      | 1         |
|--------|--------------------------------------|-------------------|------------------|-------|----------------|-------------------------------|-------------------|------------------|-----------|
|        |                                      | on Home &         |                  | Show  |                | DISCOUNT PRICE                | Fri               | day, March       | า 8, 2019 |
| SHO    | W DATE: M<br>EXHIBITOR INF           | arch 21 -         |                  |       |                | DEADLINE DATE:<br>CREDIT CA   |                   |                  | -,<br>    |
|        |                                      |                   |                  |       |                |                               |                   |                  |           |
| COMPA  | BOOTH #:                             |                   |                  |       |                |                               |                   |                  |           |
|        |                                      |                   |                  |       |                |                               |                   |                  |           |
|        | ·<br>                                |                   |                  |       |                | NO ORDER WI                   |                   |                  |           |
| CITY:  | PROV/STATE:                          |                   | CODE:            |       |                | FINAL UNT                     |                   |                  |           |
| EMAIL: |                                      |                   |                  |       |                | AND SUBMITTE                  | _                 |                  |           |
| PHONE  |                                      | FAX:              |                  |       |                |                               |                   |                  |           |
| CONTAC | CT NAME:                             |                   |                  |       |                |                               |                   |                  |           |
|        |                                      |                   |                  |       |                |                               |                   |                  |           |
|        |                                      |                   |                  |       |                | PAID IN FULL                  |                   |                  |           |
|        |                                      |                   | OT BE PR         | OCESS |                | L PAYMENT IS RECEIVE          |                   |                  |           |
|        | FURNISHING                           | 1                 | 1                |       | <b>D</b> BLACK |                               |                   |                  |           |
| QTY    | DESCRIPTION                          | DISCOUNT<br>PRICE | REGULAR<br>PRICE | TOTAL | L BLAGE        |                               |                   |                  | BURGUND   |
|        | GREY FABRIC SIDE CHAIR               | \$46.00           | \$64.50          |       | QTY            | DESCRIPTION                   | DISCOUNT<br>PRICE | REGULAR<br>PRICE | TOTAL     |
|        | GREY FABRIC COUNTER STOOL            | \$100.50          | \$141.00         |       |                | 4 FT LONG X 2 FT WIDE         | \$94.00           | \$132.00         |           |
|        | GREY FABRIC ARM CHAIR                | \$47.50           | \$66.00          |       |                | 6 FT LONG X 2 FT WIDE         | \$103.50          | \$145.00         |           |
|        | PLASTIC FOLDING CHAIR                | \$28.00           | \$39.50          |       |                | 8 FT LONG X 2 FT WIDE         | \$112.00          | \$156.50         |           |
|        | COFFEE TABLE 18" HIGH ROUND          | \$64.00           | \$89.50          |       |                | SKIRTED FOURTH SIDE           | \$40.50           | \$57.00          |           |
|        | STARBASE TABLE 30" ROUND             |                   |                  |       |                | SKIRTED COUI                  |                   | " HIGH           |           |
|        | 30" HIGH                             | \$83.50           | \$117.00         |       |                | BLACK BLUE                    |                   |                  | ITE       |
|        | COCKTAIL TABLE 30" ROUND<br>40" HIGH | \$101.00          | \$141.50         |       | QTY            | DESCRIPTION                   | DISCOUNT<br>PRICE | REGULAR<br>PRICE | TOTAL     |
|        | 22" X 28" CHROME SIGN HOLDER         | \$54.50           | \$76.50          |       |                | 4 FT LONG X 2 FT WIDE         | \$107.50          | \$150.50         |           |
|        | EASEL                                | \$46.00           | \$64.50          |       |                | 6 FT LONG X 2 FT WIDE         | \$132.50          | \$185.00         |           |
|        | SMALL GOLD BALLOT DRUM               | \$73.00           | \$102.00         |       |                | 8 FT LONG X 2 FT WIDE         | \$162.00          | \$226.50         |           |
|        | BAG HOLDER 40" HIGH                  | \$76.50           | \$107.00         |       |                | SKIRTED FOURTH SIDE           | \$49.50           | \$69.00          |           |
|        | TAPE STANCHION (7')                  | \$47.00           | \$66.00          |       | NC             | N SKIRTED 30" HIGH            | TABLE             | S (VINY          | L ONLY)   |
|        | GARMENT RACK ON WHEELS               | \$52.00           | \$73.00          |       |                | 🔲 4FT 🔲 6FT 🔲 8FT             | \$62.50           | \$88.00          |           |
|        | WASTEBASKET                          | \$25.00           | \$35.50          |       | NC             | N SKIRTED 42" HIGH            | TABLE             | S (VINY          | L ONLY)   |
|        | BASEPLATE & 8 FT H POLE              | \$22.00           | \$31.00          |       |                | 🔲 4FT 🔲 6FT 🔲 8FT             | \$118.00          | \$165.00         |           |
|        | 6FT - 10 FT CROSSBAR                 | \$17.00           | \$23.50          |       |                | CUSTOM BOO                    | TH DR             | APING            |           |
|        | BAR FRIDGE                           | \$229.00          | \$320.50         |       | BLACK          |                               | E RED             | GREEN            | BURGUNDY  |
|        | SPANDEX COCKTAIL COVER               | \$39.00           | \$54.50          |       | QTY            | DESCRIPTION                   | DISCOUNT          | REGULAR          | TOTAL     |
|        |                                      | WHITE             |                  |       | QIT            | DESCRIPTION                   | PRICE             | PRICE            | TOTAL     |
|        | 4' X 8' POSTERBOARD - GREY           | \$95.50           | \$134.00         |       |                | 3' HIGH (PER LINEAR FOOT)     | \$7.50            | \$10.50          |           |
|        | ·                                    |                   |                  |       |                | 8' HIGH (PER LINEAR FOOT)     | \$9.00            | \$12.50          |           |
|        |                                      |                   |                  |       |                |                               | 1                 |                  |           |