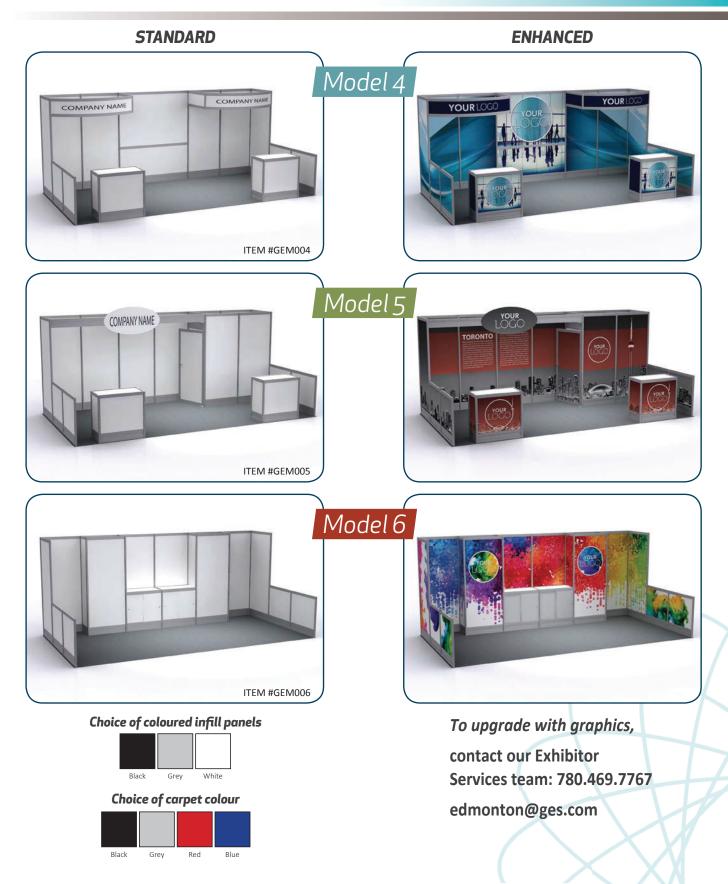

|                                             |               | OTAL FROM THIS PAGE ON                        |
|                                                                                           | I HAVE READ AN              | ID UNDERSTAND THE TEI | RMS & CONDITIONS  | OF MY AGREEMENT    | WITH GES.                                   |               | ER CHECKLIST SHEET                            |

SIGNATURE



# 10' x 10' Exhibit Rentals

**STANDARD ENHANCED** Model 1 COMPANY NAME YOURL ITEM #GEM001 OUR Model 2 COMPANY NAME ITEM #GEM002 Model 3 ITEM #GEM003 To upgrade with graphics, Choice of coloured infill panels contact our Exhibitor Black White Grey Services team: 780.469.7767 Choice of carpet colour edmonton@ges.com Black Red Blue Grey



# 10' x 20' Exhibit Rentals





## MODULAR EXHIBIT SYSTEM ORDER FORM

| 6292 - 50 St                                                     | t NW, Edmonton, AB T6B 2N      |                              | Fax: 780.469.161   | 19 Toll                                                | Free: 877.505.7767     | edmonton@ge        | s.com                                |
|------------------------------------------------------------------|--------------------------------|------------------------------|--------------------|--------------------------------------------------------|------------------------|--------------------|--------------------------------------|
| SHOW NAME:                                                       |                                | me & Garden Show             |                    |