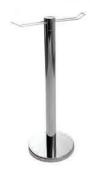

# furnishings

22" W X 28" H Chrome Sign Holder (sign extra)

Gold Ballot Drum

Plexi Pocket (Wall Mountable only, not self-standing)

40" W x 20" D x 41" H White Counter Storage Unit

Bag Holder 41"H

Stanchions 6' Belt