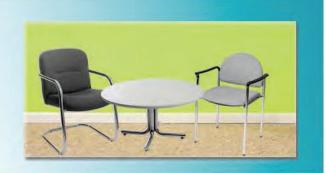

# furnishings

Grey Fabric Side Chair

Counter Stool

Grey Fabric

ir

30" Round / 18" High Coffee Table

Spandex Cover for 40" High Cocktail Table

4' and 6' Long Skirted Counter with White Vinyl Top