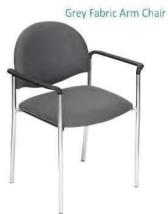

# furnishings

Grey Fabric Side Chair

Counter Stool

Grey Fabric

ir

30" Round / 18" High Coffee Table

Spandex Cover for 40" High Cocktail Table

4' and 6' Long Skirted Counter with White Vinyl Top