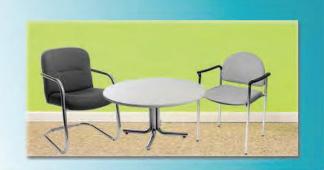

# furnishings

Grey Fabric Side Chair

Counter Stool

Grey Fabric

ir

30" Round / 18" High Coffee Table

Spandex Cover for 40" High Cocktail Table

4' and 6' Long Skirted Counter with White Vinyl Top