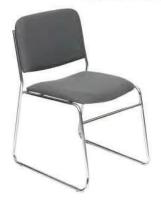

# furnishings

Grey Fabric Side Chair

Counter Stool

Grey Fabric

ir

30" Round / 18" High Coffee Table

Spandex Cover for 40" High Cocktail Table

4' and 6' Long Skirted Counter with White Vinyl Top