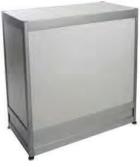

# furnishings

22" W X 28" H Chrome Sign Holder (sign extra)

Gold Ballot Drum

Plexi Pocket (Wall Mountable only, not self-standing)

40" W x 20" D x 41" H White Counter Storage Unit

Bag Holder 41"H

Stanchions 6' Belt