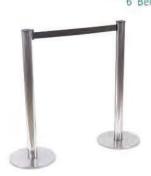

# furnishings

22" W X 28" H Chrome Sign Holder (sign extra)

Gold Ballot Drum

Plexi Pocket (Wall Mountable only, not self-standing)

40" W x 20" D x 41" H White Counter Storage Unit

Bag Holder 41"H

Stanchions 6' Belt