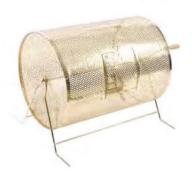

# furnishings

22" W X 28" H Chrome Sign Holder (sign extra)

Gold Ballot Drum

Plexi Pocket (Wall Mountable only, not self-standing)

40" W x 20" D x 41" H White Counter Storage Unit

Bag Holder 41"H

Stanchions 6' Belt