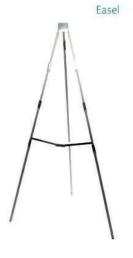

# furnishings

Grey Fabric Side Chair

Grey Fabric Counter Stool

30" Ro

30" Round / 18" High Coffee Table

Spandex Cover for 40" High Cocktail Table

4' and 6' Long Skirted Counter with White Vinyl Top

4', 6', or 8' Long Skirted Table with White Vinyl Top

# furnishings

22" W X 28" H Chrome Sign Holder (sign extra)

Gold Ballot Drum

Plexi Pocket (Wall Mountable only, not self-standing)

40" W x 20" D x 41" H White Counter Storage Unit

Bag Holder 41"H

Stanchions 6' Belt