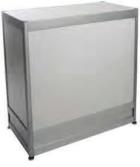

# furnishings

22" W X 28" H Chrome Sign Holder (sign extra)

Gold Ballot Drum

Plexi Pocket (Wall Mountable only, not self-standing)

40" W x 20" D x 41" H White Counter Storage Unit

Bag Holder 41"H

Stanchions 6' Belt