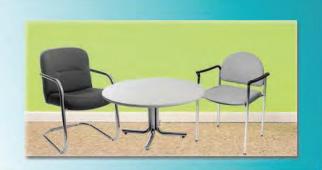

# furnishings

Grey Fabric Side Chair

Grey Fabric Counter Stool

30" Ro

30" Round / 18" High Coffee Table

Spandex Cover for 40" High Cocktail Table

4' and 6' Long Skirted Counter with White Vinyl Top

4', 6', or 8' Long Skirted Table with White Vinyl Top

# furnishings

22" W X 28" H Chrome Sign Holder (sign extra)

Gold Ballot Drum

Plexi Pocket (Wall Mountable only, not self-standing)

40" W x 20" D x 41" H White Counter Storage Unit

Bag Holder 41"H

Stanchions 6' Belt