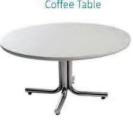

# furnishings

Grey Fabric Side Chair

Grey Fabric Counter Stool

30" Ro

30" Round / 18" High Coffee Table

Spandex Cover for 40" High Cocktail Table

4' and 6' Long Skirted Counter with White Vinyl Top

4', 6', or 8' Long Skirted Table with White Vinyl Top