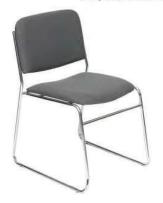

# furnishings

Grey Fabric Side Chair

Grey Fabric Counter Stool

30" Ro

30" Round / 18" High Coffee Table

Spandex Cover for 40" High Cocktail Table

4' and 6' Long Skirted Counter with White Vinyl Top

4', 6', or 8' Long Skirted Table with White Vinyl Top