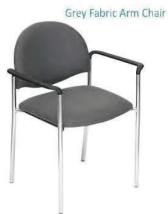

# furnishings

Grey Fabric Side Chair

Grey Fabric Counter Stool

30" Ro

30" Round / 18" High Coffee Table

Spandex Cover for 40" High Cocktail Table

4' and 6' Long Skirted Counter with White Vinyl Top

4', 6', or 8' Long Skirted Table with White Vinyl Top