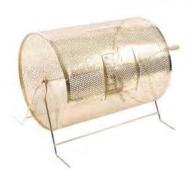

# furnishings

22" W X 28" H Chrome Sign Holder (sign extra)

Gold Ballot Drum

Plexi Pocket (Wall Mountable only, not self-standing)

40" W x 20" D x 41" H White Counter Storage Unit

Bag Holder 41"H

Stanchions 6' Belt