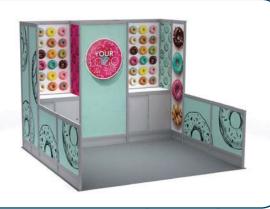

# 10' x 10' Exhibit Rentals

# **STANDARD**

# **ENHANCED**

# Model 2

# Model 3

# Choice of coloured infill panels

### Choice of carpet colour

To upgrade with graphics,

contact our Exhibitor
Services team: 780.469.7767
edmonton@ges.com