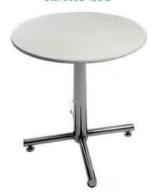

# furnishings

Grey Fabric Side Chair

Grey Fabric Counter Stool

eno Chair

30" Round / 30" High Starbase Table

30" Round / 18" High Coffee Table

Spandex Cover for 40" High Cocktail Table

4' and 6' Long Skirted Counter with White Vinyl Top

### **FURNISHINGS ORDER FORM**

6292 - 50 St NW, Edmonton, AB T6B 2N7 Phone: 780.469.7767 Fax: 780.469.1619 Toll Free: 877.505.7767 edmonton@ges.com

| SHOW NAME: WCW Annual Conference & Exhibition SHOW DATE: September 17 - 18, 2019                                                                  |                                                                                        |                   | 1                | DISCOUNT PRICE<br>DEADLINE DATE: | Tuesda      |                           | nber 3, 2019      |                  |              |
|---------------------------------------------------------------------------------------------------------------------------------------------------|----------------------------------------------------------------------------------------|-------------------|------------------|----------------------------------|-------------|---------------------------|-------------------|------------------|--------------|
|                                                                                                                                                   | EXHIBITOR INF                                                                          | ORMATION          |                  |                                  |             | CREDIT CA                 | RD AUTHO          | RIZATION         |              |
|                                                                                                                                                   | BOOTH #:                                                                               |                   | _                |                                  |             |                           |                   |                  |              |
| COMPAN                                                                                                                                            | COMPANY:                                                                               |                   |                  |                                  |             |                           |                   |                  |              |
| STREET:                                                                                                                                           | <u>:</u>                                                                               |                   |                  |                                  |             | NO ORDER WI               | II BE (           | CONSI            | DERED        |
|                                                                                                                                                   | PROV/STATE:                                                                            |                   |                  |                                  |             | FINAL UNT                 |                   |                  |              |
|                                                                                                                                                   |                                                                                        |                   |                  |                                  |             | AUTHORIZATION             |                   |                  |              |
| PHONE:                                                                                                                                            |                                                                                        | FAX:              |                  |                                  |             | AND SUBMITTE              | D WII             | H THIS           | FORM.        |
|                                                                                                                                                   | T NAME:                                                                                |                   |                  |                                  |             |                           |                   |                  |              |
| 00                                                                                                                                                |                                                                                        |                   |                  |                                  |             |                           |                   |                  |              |
|                                                                                                                                                   |                                                                                        | ALL               | ORDERS           | S MUST                           | BE PRE      | PAID IN FULL              |                   |                  |              |
|                                                                                                                                                   |                                                                                        |                   | OT BE PR         | OCESS                            | ED UNTI     | L PAYMENT IS RECEIVE      |                   |                  |              |
|                                                                                                                                                   | FURNISHING                                                                             | GS                |                  |                                  | _           | SKIRTED TAB               |                   |                  |              |
| QTY                                                                                                                                               | DESCRIPTION                                                                            | DISCOUNT<br>PRICE | REGULAR<br>PRICE | TOTAL                            | BLACE       | SILVER ■ WHITE            |                   |                  | BURGUNDY     |
|                                                                                                                                                   | GREY FABRIC SIDE CHAIR                                                                 | \$46.00           | \$64.50          |                                  | QTY         | DESCRIPTION               | DISCOUNT<br>PRICE | REGULAR<br>PRICE | TOTAL        |
|                                                                                                                                                   | GREY FABRIC COUNTER STOOL                                                              | \$100.50          | \$141.00         |                                  |             | 4 FT LONG X 2 FT WIDE     | \$94.00           | \$132.00         |              |
|                                                                                                                                                   | GREY FABRIC ARM CHAIR                                                                  | \$47.50           | \$66.00          |                                  |             | 6 FT LONG X 2 FT WIDE     | \$103.50          | \$145.00         |              |
|                                                                                                                                                   | PLASTIC FOLDING CHAIR                                                                  | \$28.00           | \$39.50          |                                  |             | 8 FT LONG X 2 FT WIDE     | \$112.00          | \$156.50         |              |
|                                                                                                                                                   | COFFEE TABLE 18" HIGH ROUND                                                            | \$64.00           | \$89.50          |                                  |             | SKIRTED FOURTH SIDE       | \$40.50           | \$57.00          |              |
|                                                                                                                                                   | STARBASE TABLE 30" ROUND                                                               | #02.F0            | £447.00          |                                  |             | SKIRTED COUN              |                   | 2" HIGH          |              |
|                                                                                                                                                   | 30" HIGH                                                                               | \$83.50           | \$117.00         |                                  |             |                           |                   | R  WHI           | TE           |
|                                                                                                                                                   | COCKTAIL TABLE 30" ROUND<br>40" HIGH                                                   | \$101.00          | \$141.50         |                                  | QTY         | DESCRIPTION               | DISCOUNT<br>PRICE | REGULAR<br>PRICE | TOTAL        |
|                                                                                                                                                   | 22" X 28" CHROME SIGN HOLDER                                                           | \$54.50           | \$76.50          |                                  |             | 4 FT LONG X 2 FT WIDE     | \$107.50          | \$150.50         |              |
|                                                                                                                                                   | EASEL                                                                                  | \$46.00           | \$64.50          |                                  |             | 6 FT LONG X 2 FT WIDE     | \$132.50          | \$185.00         |              |
|                                                                                                                                                   | SMALL GOLD BALLOT DRUM                                                                 | \$73.00           | \$102.00         |                                  |             | 8 FT LONG X 2 FT WIDE     | \$162.00          | \$226.50         |              |
|                                                                                                                                                   | BAG HOLDER 40" HIGH                                                                    | \$76.50           | \$107.00         |                                  |             | SKIRTED FOURTH SIDE       | \$49.50           | \$69.00          |              |
|                                                                                                                                                   | TAPE STANCHION (7')                                                                    | \$47.00           | \$66.00          |                                  | NC          | N SKIRTED 30" HIGH        | TABLE             | S (VINY          | L ONLY)      |
|                                                                                                                                                   | GARMENT RACK ON WHEELS                                                                 | \$52.00           | \$73.00          |                                  |             | ☐ 4FT ☐ 6FT ☐ 8FT         | \$62.50           | \$88.00          |              |
|                                                                                                                                                   | WASTEBASKET                                                                            | \$25.00           | \$35.50          |                                  | NC          | N SKIRTED 42" HIGH        | TABLE             | S (VINY          | L ONLY)      |
|                                                                                                                                                   | BASEPLATE & 8 FT H POLE                                                                | \$22.00           | \$31.00          |                                  |             | ☐ 4FT ☐ 6FT ☐ 8FT         | \$118.00          | \$165.00         |              |
|                                                                                                                                                   | 6FT - 10 FT CROSSBAR                                                                   | \$17.00           | \$23.50          |                                  |             | CUSTOM BOO                | TH DR             | APING            |              |
|                                                                                                                                                   | BAR FRIDGE                                                                             | \$229.00          | \$320.50         |                                  | BLACK       | ■ BLUE ■ SILVER ■ WHITE   | RED               | GREEN            | BURGUNDY     |
|                                                                                                                                                   | SPANDEX COCKTAIL COVER                                                                 | \$39.00           | \$54.50          |                                  | QTY         | DESCRIPTION               | DISCOUNT          | REGULAR          | TOTAL        |
|                                                                                                                                                   | COLOUR: BLACK SILVER                                                                   | WHITE             |                  |                                  | <u> </u>    | 520011111011              | PRICE             | PRICE            | 101/12       |
|                                                                                                                                                   | 4' X 8' POSTERBOARD - GREY                                                             | \$95.50           | \$134.00         |                                  |             | 3' HIGH (PER LINEAR FOOT) | \$7.50            | \$10.50          |              |
|                                                                                                                                                   |                                                                                        |                   |                  |                                  |             | 8' HIGH (PER LINEAR FOOT) | \$9.00            | \$12.50          |              |
|                                                                                                                                                   |                                                                                        | TERMS AND         | CONDITIO         | NS_                              |             |                           |                   |                  |              |
|                                                                                                                                                   | RS RECEIVED AFTER DISCOUNT PRICE DATE WILL                                             |                   |                  | AR PRICE.                        |             |                           |                   |                  |              |
| - EXHIBITOR IS RESPONSIBLE FOR ALL ITEMS FOR THE DURATION OF THE SHOW.  - IF A COLOUR IS NOT CHOSEN, GES WILL CHOOSE A COLOUR FOR YOU.            |                                                                                        |                   |                  |                                  |             | SUBTO                     | ΓAL               |                  |              |
| - IF A COLOUR IS NOT CHOSEN, GES WILL CHOOSE A COLOUR FOR YOU.  - CHARGES ARE FOR RENTAL OF EQUIPMENT ONLY. ALL ITEMS REMAIN THE PROPERTY OF GES. |                                                                                        |                   |                  |                                  |             | 257                       |                   |                  |              |
| - GES IS NO                                                                                                                                       | T RESPONSIBLE FOR EXHIBIT MATERIALS LEFT IN I                                          | MODULAR EXHIB     | IT SYSTEM OR     | COUNTER ST                       | ORAGE UNITS | 3.                        | GST 5             | %                |              |
|                                                                                                                                                   | S OR DISCREPANCIES MUST BE SETTLED AT THE C                                            |                   |                  |                                  |             |                           | TOTA              | ∟                |              |
|                                                                                                                                                   | IDS/EXCHANGES ON CANCELLED SKIRTED TABLES<br>ND ON FURNISHINGS CANCELLED PRIOR TO SHOV |                   |                  |                                  | EKEU.       |                           | INCLUDE           | TOTAL EP         | OM THIS PAGE |
|                                                                                                                                                   |                                                                                        |                   |                  |                                  | TIONS OF M  | Y AGREEMENT WITH GES.     |                   |                  | KLIST SHEET  |