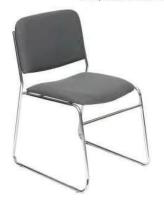

# furnishings

Grey Fabric Side Chair

Grey Fabric Counter Stool

eno Chair

30" Round / 30" High Starbase Table

30" Round / 18" High Coffee Table

Spandex Cover for 40" High Cocktail Table

4' and 6' Long Skirted Counter with White Vinyl Top

### **FURNISHINGS ORDER FORM**

6292 - 50 St NW, Edmonton, AB T6B 2N7 Phone: 780.469.7767 Fax: 780.469.1619 Toll Free: 877.505.7767 edmonton@ges.com

| SHOW NAME: WCW Annual Conference & Exhibition SHOW DATE: September 17 - 18, 2019                                                                  |                                                                                        |                   | 1                | DISCOUNT PRICE<br>DEADLINE DATE: | Tuesda      |                           | nber 3, 2019      |                  |              |
|---------------------------------------------------------------------------------------------------------------------------------------------------|----------------------------------------------------------------------------------------|-------------------|------------------|----------------------------------|-------------|---------------------------|-------------------|------------------|--------------|
|                                                                                                                                                   | EXHIBITOR INF                                                                          | ORMATION          |                  |                                  |             | CREDIT CA                 | RD AUTHO          | RIZATION         |              |
|                                                                                                                                                   | BOOTH #:                                                                               |                   | _                |                                  |             |                           |                   |                  |              |
| COMPAN                                                                                                                                            | COMPANY:                                                                               |                   |                  |                                  |             |                           |                   |                  |              |
| STREET:                                                                                                                                           | <u>:</u>                                                                               |                   |                  |                                  |             | NO ORDER WI               | II BE (           | CONSI            | DERED        |
|                                                                                                                                                   | PROV/STATE:                                                                            |                   |                  |                                  |             | FINAL UNT                 |                   |                  |              |
|                                                                                                                                                   |                                                                                        |                   |                  |                                  |             | AUTHORIZATION             |                   |                  |              |
| PHONE:                                                                                                                                            |                                                                                        | FAX:              |                  |                                  |             | AND SUBMITTE              | D WII             | H THIS           | FORM.        |
|                                                                                                                                                   | T NAME:                                                                                |                   |                  |                                  |             |                           |                   |                  |              |
| 00                                                                                                                                                |                                                                                        |                   |                  |                                  |             |                           |                   |                  |              |
|                                                                                                                                                   |                                                                                        | ALL               | ORDERS           | S MUST                           | BE PRE      | PAID IN FULL              |                   |                  |              |
|                                                                                                                                                   |                                                                                        |                   | OT BE PR         | OCESS                            | ED UNTI     | L PAYMENT IS RECEIVE      |                   |                  |              |
|                                                                                                                                                   | FURNISHING                                                                             | GS                |                  |                                  | _           | SKIRTED TAB               |                   |                  |              |
| QTY                                                                                                                                               | DESCRIPTION                                                                            | DISCOUNT<br>PRICE | REGULAR<br>PRICE | TOTAL                            | BLACE       | SILVER ■ WHITE            |                   |                  | BURGUNDY     |
|                                                                                                                                                   | GREY FABRIC SIDE CHAIR                                                                 | \$46.00           | \$64.50          |                                  | QTY         | DESCRIPTION               | DISCOUNT<br>PRICE | REGULAR<br>PRICE | TOTAL        |
|                                                                                                                                                   | GREY FABRIC COUNTER STOOL                                                              | \$100.50          | \$141.00         |                                  |             | 4 FT LONG X 2 FT WIDE     | \$94.00           | \$132.00         |              |
|                                                                                                                                                   | GREY FABRIC ARM CHAIR                                                                  | \$47.50           | \$66.00          |                                  |             | 6 FT LONG X 2 FT WIDE     | \$103.50          | \$145.00         |              |
|                                                                                                                                                   | PLASTIC FOLDING CHAIR                                                                  | \$28.00           | \$39.50          |                                  |             | 8 FT LONG X 2 FT WIDE     | \$112.00          | \$156.50         |              |
|                                                                                                                                                   | COFFEE TABLE 18" HIGH ROUND                                                            | \$64.00           | \$89.50          |                                  |             | SKIRTED FOURTH SIDE       | \$40.50           | \$57.00          |              |
|                                                                                                                                                   | STARBASE TABLE 30" ROUND                                                               | #02.F0            | £447.00          |                                  |             | SKIRTED COUN              |                   | 2" HIGH          |              |
|                                                                                                                                                   | 30" HIGH                                                                               | \$83.50           | \$117.00         |                                  |             |                           |                   | R  WHI           | TE           |
|                                                                                                                                                   | COCKTAIL TABLE 30" ROUND<br>40" HIGH                                                   | \$101.00          | \$141.50         |                                  | QTY         | DESCRIPTION               | DISCOUNT<br>PRICE | REGULAR<br>PRICE | TOTAL        |
|                                                                                                                                                   | 22" X 28" CHROME SIGN HOLDER                                                           | \$54.50           | \$76.50          |                                  |             | 4 FT LONG X 2 FT WIDE     | \$107.50          | \$150.50         |              |
|                                                                                                                                                   | EASEL                                                                                  | \$46.00           | \$64.50          |                                  |             | 6 FT LONG X 2 FT WIDE     | \$132.50          | \$185.00         |              |
|                                                                                                                                                   | SMALL GOLD BALLOT DRUM                                                                 | \$73.00           | \$102.00         |                                  |             | 8 FT LONG X 2 FT WIDE     | \$162.00          | \$226.50         |              |
|                                                                                                                                                   | BAG HOLDER 40" HIGH                                                                    | \$76.50           | \$107.00         |                                  |             | SKIRTED FOURTH SIDE       | \$49.50           | \$69.00          |              |
|                                                                                                                                                   | TAPE STANCHION (7')                                                                    | \$47.00           | \$66.00          |                                  | NC          | N SKIRTED 30" HIGH        | TABLE             | S (VINY          | L ONLY)      |
|                                                                                                                                                   | GARMENT RACK ON WHEELS                                                                 | \$52.00           | \$73.00          |                                  |             | ☐ 4FT ☐ 6FT ☐ 8FT         | \$62.50           | \$88.00          |              |
|                                                                                                                                                   | WASTEBASKET                                                                            | \$25.00           | \$35.50          |                                  | NC          | N SKIRTED 42" HIGH        | TABLE             | S (VINY          | L ONLY)      |
|                                                                                                                                                   | BASEPLATE & 8 FT H POLE                                                                | \$22.00           | \$31.00          |                                  |             | ☐ 4FT ☐ 6FT ☐ 8FT         | \$118.00          | \$165.00         |              |
|                                                                                                                                                   | 6FT - 10 FT CROSSBAR                                                                   | \$17.00           | \$23.50          |                                  |             | CUSTOM BOO                | TH DR             | APING            |              |
|                                                                                                                                                   | BAR FRIDGE                                                                             | \$229.00          | \$320.50         |                                  | BLACK       | ■ BLUE ■ SILVER ■ WHITE   | RED               | GREEN            | BURGUNDY     |
|                                                                                                                                                   | SPANDEX COCKTAIL COVER                                                                 | \$39.00           | \$54.50          |                                  | QTY         | DESCRIPTION               | DISCOUNT          | REGULAR          | TOTAL        |
|                                                                                                                                                   | COLOUR: BLACK SILVER                                                                   | WHITE             |                  |                                  | <u> </u>    | 520011111011              | PRICE             | PRICE            | 101/12       |
|                                                                                                                                                   | 4' X 8' POSTERBOARD - GREY                                                             | \$95.50           | \$134.00         |                                  |             | 3' HIGH (PER LINEAR FOOT) | \$7.50            | \$10.50          |              |
|                                                                                                                                                   |                                                                                        |                   |                  |                                  |             | 8' HIGH (PER LINEAR FOOT) | \$9.00            | \$12.50          |              |
|                                                                                                                                                   |                                                                                        | TERMS AND         | CONDITIO         | NS_                              |             |                           |                   |                  |              |
|                                                                                                                                                   | RS RECEIVED AFTER DISCOUNT PRICE DATE WILL                                             |                   |                  | AR PRICE.                        |             |                           |                   |                  |              |
| - EXHIBITOR IS RESPONSIBLE FOR ALL ITEMS FOR THE DURATION OF THE SHOW.  - IF A COLOUR IS NOT CHOSEN, GES WILL CHOOSE A COLOUR FOR YOU.            |                                                                                        |                   |                  |                                  |             | SUBTO                     | ΓAL               |                  |              |
| - IF A COLOUR IS NOT CHOSEN, GES WILL CHOOSE A COLOUR FOR YOU.  - CHARGES ARE FOR RENTAL OF EQUIPMENT ONLY. ALL ITEMS REMAIN THE PROPERTY OF GES. |                                                                                        |                   |                  |                                  |             | 257                       |                   |                  |              |
| - GES IS NO                                                                                                                                       | T RESPONSIBLE FOR EXHIBIT MATERIALS LEFT IN I                                          | MODULAR EXHIB     | IT SYSTEM OR     | COUNTER ST                       | ORAGE UNITS | 3.                        | GST 5             | %                |              |
|                                                                                                                                                   | S OR DISCREPANCIES MUST BE SETTLED AT THE C                                            |                   |                  |                                  |             |                           | TOTA              | ∟                |              |
|                                                                                                                                                   | IDS/EXCHANGES ON CANCELLED SKIRTED TABLES<br>ND ON FURNISHINGS CANCELLED PRIOR TO SHOV |                   |                  |                                  | EKEU.       |                           | INCLUDE           | TOTAL EP         | OM THIS PAGE |
|                                                                                                                                                   |                                                                                        |                   |                  |                                  | TIONS OF M  | Y AGREEMENT WITH GES.     |                   |                  | KLIST SHEET  |