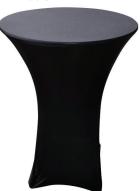

# furnishings

Grey Fabric Side Chair

Grey Fabric Counter Stool

eno Chair

30" Round / 30" High Starbase Table

30" Round / 18" High Coffee Table

Spandex Cover for 40" High Cocktail Table

4' and 6' Long Skirted Counter with White Vinyl Top