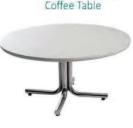

# furnishings

Grey Fabric Side Chair

Grey Fabric Counter Stool

eno Chair

30" Round / 30" High Starbase Table

30" Round / 18" High Coffee Table

Spandex Cover for 40" High Cocktail Table

4' and 6' Long Skirted Counter with White Vinyl Top