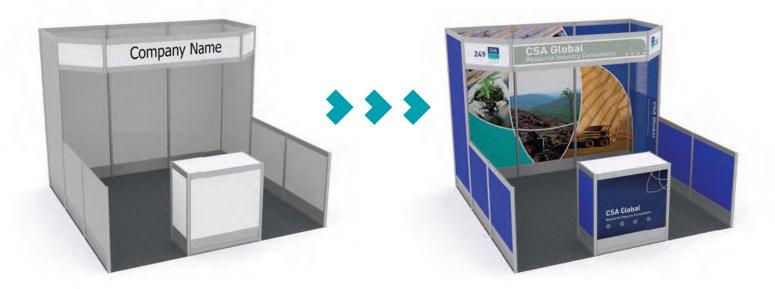

# Graphic Design & Production

GES is your one stop exhibit solution partner. Take advantage of our Creative Services Department to enhance your presence on the show floor.

Upgrade a show special, or design from scratch. Our team of in-house Designers & Production Technicians, can help you realize your vision quickly and affordably.

- Backlit signs
- Banners & hanging signs
- Floor/carpet decals
- Backwall murals

- Easel & freestanding signs
- Posters
- Custom cut signs & decals
- Branding graphics

Please contact our office: 780.469.7767 or email: edmonton@ges.com