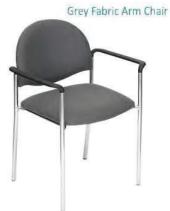

### **FURNISHINGS ORDER FORM**

6292 - 50 St NW, Edmonton, AB T6B 2N7 Phone: 780.469.7767 Fax: 780.469.1619 Toll Free: 877.505.7767 edmonton@ges.com

| SHOW NAME: WCW Annual Conference & Exhibition SHOW DATE: September 17 - 18, 2019                                                                  |                                                                                        |                   | 1                | DISCOUNT PRICE<br>DEADLINE DATE: | Tuesda      |                           | nber 3, 2019      |                  |              |
|---------------------------------------------------------------------------------------------------------------------------------------------------|----------------------------------------------------------------------------------------|-------------------|------------------|----------------------------------|-------------|---------------------------|-------------------|------------------|--------------|
|                                                                                                                                                   | EXHIBITOR INF                                                                          | ORMATION          |                  |                                  |             | CREDIT CA                 | RD AUTHO          | RIZATION         |              |
|                                                                                                                                                   | BOOTH #:                                                                               |                   | _                |                                  |             |                           |                   |                  |              |
| COMPAN                                                                                                                                            | COMPANY:                                                                               |                   |                  |                                  |             |                           |                   |                  |              |
| STREET:                                                                                                                                           | <u>:</u>                                                                               |                   |                  |                                  |             | NO ORDER WI               | II BE (           | CONSI            | DERED        |
|                                                                                                                                                   | PROV/STATE:                                                                            |                   |                  |                                  |             | FINAL UNT                 |                   |                  |              |
|                                                                                                                                                   |                                                                                        |                   |                  |                                  |             | AUTHORIZATION             |                   |                  |              |
| PHONE:                                                                                                                                            |                                                                                        | FAX:              |                  |                                  |             | AND SUBMITTE              | D WII             | H THIS           | FORM.        |
|                                                                                                                                                   | T NAME:                                                                                |                   |                  |                                  |             |                           |                   |                  |              |
| 00                                                                                                                                                |                                                                                        |                   |                  |                                  |             |                           |                   |                  |              |
|                                                                                                                                                   |                                                                                        | ALL               | ORDERS           | S MUST                           | BE PRE      | PAID IN FULL              |                   |                  |              |
|                                                                                                                                                   |                                                                                        |                   | OT BE PR         | OCESS                            | ED UNTI     | L PAYMENT IS RECEIVE      |                   |                  |              |
|                                                                                                                                                   | FURNISHING                                                                             | GS                |                  |                                  | _           | SKIRTED TAB               |                   |                  |              |
| QTY                                                                                                                                               | DESCRIPTION                                                                            | DISCOUNT<br>PRICE | REGULAR<br>PRICE | TOTAL                            | BLACE       | SILVER ■ WHITE            |                   |                  | BURGUNDY     |
|                                                                                                                                                   | GREY FABRIC SIDE CHAIR                                                                 | \$46.00           | \$64.50          |                                  | QTY         | DESCRIPTION               | DISCOUNT<br>PRICE | REGULAR<br>PRICE | TOTAL        |
|                                                                                                                                                   | GREY FABRIC COUNTER STOOL                                                              | \$100.50          | \$141.00         |                                  |             | 4 FT LONG X 2 FT WIDE     | \$94.00           | \$132.00         |              |
|                                                                                                                                                   | GREY FABRIC ARM CHAIR                                                                  | \$47.50           | \$66.00          |                                  |             | 6 FT LONG X 2 FT WIDE     | \$103.50          | \$145.00         |              |
|                                                                                                                                                   | PLASTIC FOLDING CHAIR                                                                  | \$28.00           | \$39.50          |                                  |             | 8 FT LONG X 2 FT WIDE     | \$112.00          | \$156.50         |              |
|                                                                                                                                                   | COFFEE TABLE 18" HIGH ROUND                                                            | \$64.00           | \$89.50          |                                  |             | SKIRTED FOURTH SIDE       | \$40.50           | \$57.00          |              |
|                                                                                                                                                   | STARBASE TABLE 30" ROUND                                                               | #02.F0            | £447.00          |                                  |             | SKIRTED COUN              |                   | 2" HIGH          |              |
|                                                                                                                                                   | 30" HIGH                                                                               | \$83.50           | \$117.00         |                                  |             |                           |                   | R  WHI           | TE           |
|                                                                                                                                                   | COCKTAIL TABLE 30" ROUND<br>40" HIGH                                                   | \$101.00          | \$141.50         |                                  | QTY         | DESCRIPTION               | DISCOUNT<br>PRICE | REGULAR<br>PRICE | TOTAL        |
|                                                                                                                                                   | 22" X 28" CHROME SIGN HOLDER                                                           | \$54.50           | \$76.50          |                                  |             | 4 FT LONG X 2 FT WIDE     | \$107.50          | \$150.50         |              |
|                                                                                                                                                   | EASEL                                                                                  | \$46.00           | \$64.50          |                                  |             | 6 FT LONG X 2 FT WIDE     | \$132.50          | \$185.00         |              |
|                                                                                                                                                   | SMALL GOLD BALLOT DRUM                                                                 | \$73.00           | \$102.00         |                                  |             | 8 FT LONG X 2 FT WIDE     | \$162.00          | \$226.50         |              |
|                                                                                                                                                   | BAG HOLDER 40" HIGH                                                                    | \$76.50           | \$107.00         |                                  |             | SKIRTED FOURTH SIDE       | \$49.50           | \$69.00          |              |
|                                                                                                                                                   | TAPE STANCHION (7')                                                                    | \$47.00           | \$66.00          |                                  | NC          | N SKIRTED 30" HIGH        | TABLE             | S (VINY          | L ONLY)      |
|                                                                                                                                                   | GARMENT RACK ON WHEELS                                                                 | \$52.00           | \$73.00          |                                  |             | ☐ 4FT ☐ 6FT ☐ 8FT         | \$62.50           | \$88.00          |              |
|                                                                                                                                                   | WASTEBASKET                                                                            | \$25.00           | \$35.50          |                                  | NC          | N SKIRTED 42" HIGH        | TABLE             | S (VINY          | L ONLY)      |
|                                                                                                                                                   | BASEPLATE & 8 FT H POLE                                                                | \$22.00           | \$31.00          |                                  |             | ☐ 4FT ☐ 6FT ☐ 8FT         | \$118.00          | \$165.00         |              |
|                                                                                                                                                   | 6FT - 10 FT CROSSBAR                                                                   | \$17.00           | \$23.50          |                                  |             | CUSTOM BOO                | TH DR             | APING            |              |
|                                                                                                                                                   | BAR FRIDGE                                                                             | \$229.00          | \$320.50         |                                  | BLACK       | ■ BLUE ■ SILVER ■ WHITE   | RED               | GREEN            | BURGUNDY     |
|                                                                                                                                                   | SPANDEX COCKTAIL COVER                                                                 | \$39.00           | \$54.50          |                                  | QTY         | DESCRIPTION               | DISCOUNT          | REGULAR          | TOTAL        |
|                                                                                                                                                   | COLOUR: BLACK SILVER                                                                   | WHITE             |                  |                                  | <u> </u>    | 520011111011              | PRICE             | PRICE            | 101/12       |
|                                                                                                                                                   | 4' X 8' POSTERBOARD - GREY                                                             | \$95.50           | \$134.00         |                                  |             | 3' HIGH (PER LINEAR FOOT) | \$7.50            | \$10.50          |              |
|                                                                                                                                                   |                                                                                        |                   |                  |                                  |             | 8' HIGH (PER LINEAR FOOT) | \$9.00            | \$12.50          |              |
|                                                                                                                                                   |                                                                                        | TERMS AND         | CONDITIO         | NS_                              |             |                           |                   |                  |              |
|                                                                                                                                                   | RS RECEIVED AFTER DISCOUNT PRICE DATE WILL                                             |                   |                  | AR PRICE.                        |             |                           |                   |                  |              |
| - EXHIBITOR IS RESPONSIBLE FOR ALL ITEMS FOR THE DURATION OF THE SHOW.  - IF A COLOUR IS NOT CHOSEN, GES WILL CHOOSE A COLOUR FOR YOU.            |                                                                                        |                   |                  |                                  |             | SUBTO                     | ΓAL               |                  |              |
| - IF A COLOUR IS NOT CHOSEN, GES WILL CHOOSE A COLOUR FOR YOU.  - CHARGES ARE FOR RENTAL OF EQUIPMENT ONLY. ALL ITEMS REMAIN THE PROPERTY OF GES. |                                                                                        |                   |                  |                                  |             | 257                       |                   |                  |              |
| - GES IS NO                                                                                                                                       | T RESPONSIBLE FOR EXHIBIT MATERIALS LEFT IN I                                          | MODULAR EXHIB     | IT SYSTEM OR     | COUNTER ST                       | ORAGE UNITS | 3.                        | GST 5             | %                |              |
|                                                                                                                                                   | S OR DISCREPANCIES MUST BE SETTLED AT THE C                                            |                   |                  |                                  |             |                           | TOTA              | ∟                |              |
|                                                                                                                                                   | IDS/EXCHANGES ON CANCELLED SKIRTED TABLES<br>ND ON FURNISHINGS CANCELLED PRIOR TO SHOV |                   |                  |                                  | EKEU.       |                           | INCLUDE           | TOTAL EP         | OM THIS PAGE |
|                                                                                                                                                   |                                                                                        |                   |                  |                                  | TIONS OF M  | Y AGREEMENT WITH GES.     |                   |                  | KLIST SHEET  |