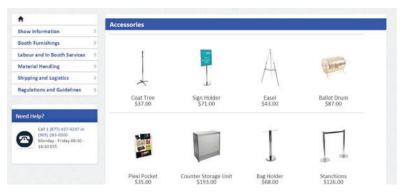

# furnishings

22" W X 28" H Chrome Sign Holder (sign extra)

Gold Ballot Drum

Plexi Pocket (Wall Mountable only, not self-standing)

40" W x 20" D x 41" H White Counter Storage Unit

Bag Holder 41"H

Stanchions 6' Belt

Plastic