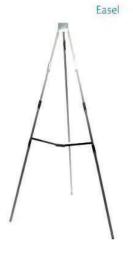

### **FURNISHINGS ORDER FORM**

6292 - 50 St NW, Edmonton, AB T6B 2N7 Phone: 780.469.7767 Fax: 780.469.1619 Toll Free: 877.505.7767 edmonton@ges.com

| SHOW NAME: WCW Annual Conference & Exhibition SHOW DATE: September 17 - 18, 2019                                                                  |                                                                                        |                   | 1                | DISCOUNT PRICE<br>DEADLINE DATE: | Tuesda      |                           | nber 3, 2019      |                  |              |
|---------------------------------------------------------------------------------------------------------------------------------------------------|----------------------------------------------------------------------------------------|-------------------|------------------|----------------------------------|-------------|---------------------------|-------------------|------------------|--------------|
|                                                                                                                                                   | EXHIBITOR INF                                                                          | ORMATION          |                  |                                  |             | CREDIT CA                 | RD AUTHO          | RIZATION         |              |
|                                                                                                                                                   | BOOTH #:                                                                               |                   | _                |                                  |             |                           |                   |                  |              |
| COMPAN                                                                                                                                            | COMPANY:                                                                               |                   |                  |                                  |             |                           |                   |                  |              |
| STREET:                                                                                                                                           | <u>:</u>                                                                               |                   |                  |                                  |             | NO ORDER WI               | II BE (           | CONSI            | DERED        |
|                                                                                                                                                   | PROV/STATE:                                                                            |                   |                  |                                  |             | FINAL UNT                 |                   |                  |              |
|                                                                                                                                                   |                                                                                        |                   |                  |                                  |             | AUTHORIZATION             |                   |                  |              |
| PHONE:                                                                                                                                            |                                                                                        | FAX:              |                  |                                  |             | AND SUBMITTE              | D WII             | H THIS           | FORM.        |
|                                                                                                                                                   | T NAME:                                                                                |                   |                  |                                  |             |                           |                   |                  |              |
| 00                                                                                                                                                |                                                                                        |                   |                  |                                  |             |                           |                   |                  |              |
|                                                                                                                                                   |                                                                                        | ALL               | ORDERS           | S MUST                           | BE PRE      | PAID IN FULL              |                   |                  |              |
|                                                                                                                                                   |                                                                                        |                   | OT BE PR         | OCESS                            | ED UNTI     | L PAYMENT IS RECEIVE      |                   |                  |              |
|                                                                                                                                                   | FURNISHING                                                                             | GS                |                  |                                  | _           | SKIRTED TAB               |                   |                  |              |
| QTY                                                                                                                                               | DESCRIPTION                                                                            | DISCOUNT<br>PRICE | REGULAR<br>PRICE | TOTAL                            | BLACE       | SILVER ■ WHITE            |                   |                  | BURGUNDY     |
|                                                                                                                                                   | GREY FABRIC SIDE CHAIR                                                                 | \$46.00           | \$64.50          |                                  | QTY         | DESCRIPTION               | DISCOUNT<br>PRICE | REGULAR<br>PRICE | TOTAL        |
|                                                                                                                                                   | GREY FABRIC COUNTER STOOL                                                              | \$100.50          | \$141.00         |                                  |             | 4 FT LONG X 2 FT WIDE     | \$94.00           | \$132.00         |              |
|                                                                                                                                                   | GREY FABRIC ARM CHAIR                                                                  | \$47.50           | \$66.00          |                                  |             | 6 FT LONG X 2 FT WIDE     | \$103.50          | \$145.00         |              |
|                                                                                                                                                   | PLASTIC FOLDING CHAIR                                                                  | \$28.00           | \$39.50          |                                  |             | 8 FT LONG X 2 FT WIDE     | \$112.00          | \$156.50         |              |
|                                                                                                                                                   | COFFEE TABLE 18" HIGH ROUND                                                            | \$64.00           | \$89.50          |                                  |             | SKIRTED FOURTH SIDE       | \$40.50           | \$57.00          |              |
|                                                                                                                                                   | STARBASE TABLE 30" ROUND                                                               | #02.F0            | £447.00          |                                  |             | SKIRTED COUN              |                   | 2" HIGH          |              |
|                                                                                                                                                   | 30" HIGH                                                                               | \$83.50           | \$117.00         |                                  |             |                           |                   | R  WHI           | TE           |
|                                                                                                                                                   | COCKTAIL TABLE 30" ROUND<br>40" HIGH                                                   | \$101.00          | \$141.50         |                                  | QTY         | DESCRIPTION               | DISCOUNT<br>PRICE | REGULAR<br>PRICE | TOTAL        |
|                                                                                                                                                   | 22" X 28" CHROME SIGN HOLDER                                                           | \$54.50           | \$76.50          |                                  |             | 4 FT LONG X 2 FT WIDE     | \$107.50          | \$150.50         |              |
|                                                                                                                                                   | EASEL                                                                                  | \$46.00           | \$64.50          |                                  |             | 6 FT LONG X 2 FT WIDE     | \$132.50          | \$185.00         |              |
|                                                                                                                                                   | SMALL GOLD BALLOT DRUM                                                                 | \$73.00           | \$102.00         |                                  |             | 8 FT LONG X 2 FT WIDE     | \$162.00          | \$226.50         |              |
|                                                                                                                                                   | BAG HOLDER 40" HIGH                                                                    | \$76.50           | \$107.00         |                                  |             | SKIRTED FOURTH SIDE       | \$49.50           | \$69.00          |              |
|                                                                                                                                                   | TAPE STANCHION (7')                                                                    | \$47.00           | \$66.00          |                                  | NC          | N SKIRTED 30" HIGH        | TABLE             | S (VINY          | L ONLY)      |
|                                                                                                                                                   | GARMENT RACK ON WHEELS                                                                 | \$52.00           | \$73.00          |                                  |             | ☐ 4FT ☐ 6FT ☐ 8FT         | \$62.50           | \$88.00          |              |
|                                                                                                                                                   | WASTEBASKET                                                                            | \$25.00           | \$35.50          |                                  | NC          | N SKIRTED 42" HIGH        | TABLE             | S (VINY          | L ONLY)      |
|                                                                                                                                                   | BASEPLATE & 8 FT H POLE                                                                | \$22.00           | \$31.00          |                                  |             | ☐ 4FT ☐ 6FT ☐ 8FT         | \$118.00          | \$165.00         |              |
|                                                                                                                                                   | 6FT - 10 FT CROSSBAR                                                                   | \$17.00           | \$23.50          |                                  |             | CUSTOM BOO                | TH DR             | APING            |              |
|                                                                                                                                                   | BAR FRIDGE                                                                             | \$229.00          | \$320.50         |                                  | BLACK       | ■ BLUE ■ SILVER ■ WHITE   | RED               | GREEN            | BURGUNDY     |
|                                                                                                                                                   | SPANDEX COCKTAIL COVER                                                                 | \$39.00           | \$54.50          |                                  | QTY         | DESCRIPTION               | DISCOUNT          | REGULAR          | TOTAL        |
|                                                                                                                                                   | COLOUR: BLACK SILVER                                                                   | WHITE             |                  |                                  | <u> </u>    | 520011111011              | PRICE             | PRICE            | 101/12       |
|                                                                                                                                                   | 4' X 8' POSTERBOARD - GREY                                                             | \$95.50           | \$134.00         |                                  |             | 3' HIGH (PER LINEAR FOOT) | \$7.50            | \$10.50          |              |
|                                                                                                                                                   |                                                                                        |                   |                  |                                  |             | 8' HIGH (PER LINEAR FOOT) | \$9.00            | \$12.50          |              |
|                                                                                                                                                   |                                                                                        | TERMS AND         | CONDITIO         | NS_                              |             |                           |                   |                  |              |
|                                                                                                                                                   | RS RECEIVED AFTER DISCOUNT PRICE DATE WILL                                             |                   |                  | AR PRICE.                        |             |                           |                   |                  |              |
| - EXHIBITOR IS RESPONSIBLE FOR ALL ITEMS FOR THE DURATION OF THE SHOW.  - IF A COLOUR IS NOT CHOSEN, GES WILL CHOOSE A COLOUR FOR YOU.            |                                                                                        |                   |                  |                                  |             | SUBTO                     | ΓAL               |                  |              |
| - IF A COLOUR IS NOT CHOSEN, GES WILL CHOOSE A COLOUR FOR YOU.  - CHARGES ARE FOR RENTAL OF EQUIPMENT ONLY. ALL ITEMS REMAIN THE PROPERTY OF GES. |                                                                                        |                   |                  |                                  |             | 257                       |                   |                  |              |
| - GES IS NO                                                                                                                                       | T RESPONSIBLE FOR EXHIBIT MATERIALS LEFT IN I                                          | MODULAR EXHIB     | IT SYSTEM OR     | COUNTER ST                       | ORAGE UNITS | 3.                        | GST 5             | %                |              |
|                                                                                                                                                   | S OR DISCREPANCIES MUST BE SETTLED AT THE C                                            |                   |                  |                                  |             |                           | TOTA              | ∟                |              |
|                                                                                                                                                   | IDS/EXCHANGES ON CANCELLED SKIRTED TABLES<br>ND ON FURNISHINGS CANCELLED PRIOR TO SHOV |                   |                  |                                  | EKEU.       |                           | INCLUDE           | TOTAL EP         | OM THIS PAGE |
|                                                                                                                                                   |                                                                                        |                   |                  |                                  | TIONS OF M  | Y AGREEMENT WITH GES.     |                   |                  | KLIST SHEET  |