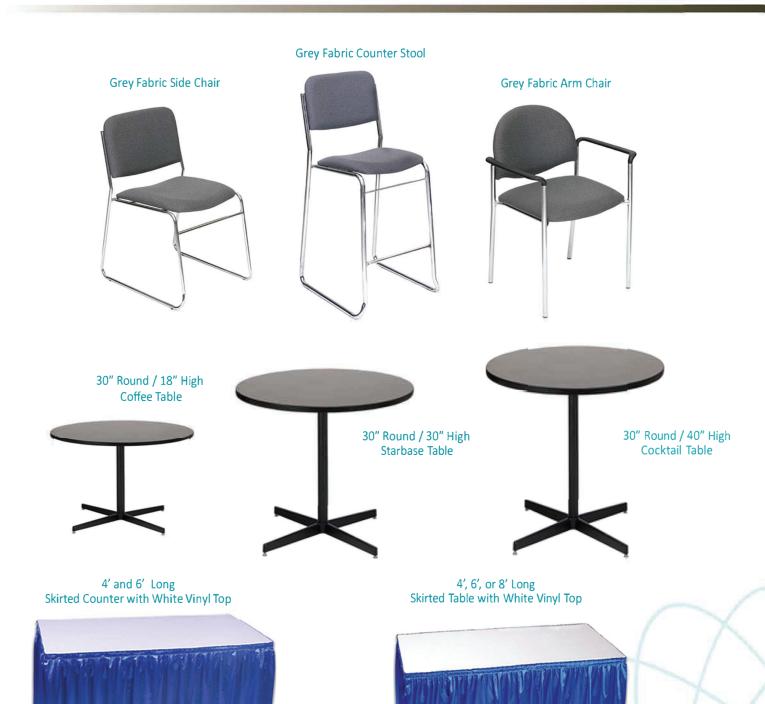

tains specific Pantone colours, please specify. We will match colours as closely as 4 colour process printing will allow.

#### **GES** file transfer site:

Please use our GES file transfer utility site to send large files directly to us:

- The file transfer site is located at https://file.ges.com/
- Enter your email address in the "Your Email Address:" field.
- Enter **CGraphics@ges.com** in the "Recipient Email Address:" field.
- IMPORTANT: Please enter your company name, event name, event location, booth number, and any other specifics associated with your graphic file under "Comments:"
- Click next, browse to find your files and click the upload button to send.
- **NOTE:** This site will work with most browsers, except **Microsoft Internet Explorer**.



## **Furnishings (Calgary)**





## **Furnishings (Calgary)**





22" W X 28" H Chrome Sign Holder (sign extra)



Gold Ballot Drum





40" W x 20" D x 41" H White Counter Storage Unit



Bag Holder 41"H



Stanchions 6' Belt



Waste Basket





#### **FURNISHINGS**

#25, 5805 76th Ave SE, Calgary, Alberta, Canada, T2C 5L8 Tel: 403.243.2212 Fax: 403.243.3868 Toll Free: 1.800.636.8235 exhibitorserviceswest@ges.com www.ges.com/ca

| SHOW:     | Calgary Expo Holiday Market                    | DISCOUNT PRICE DEADLINE DATE: November 17, 2018                                                    |
|-----------|------------------------------------------------|----------------------------------------------------------------------------------------------------|
|           | EXHIBITOR INFORMATION                          | CR