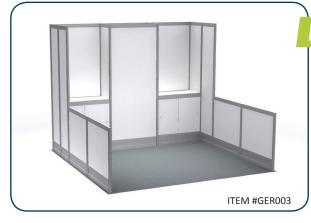

L5T 1B7 M6K 3C3

**Show Information** 

Booth Size 10'x10'
Backwall Drape 8'h Purple
Sidewall Drape 3'h Purple

Aisle Carpet Red
Booth Carpet Blue

Booth Packages Include, per 10'x10' 10'x10' Draped Booth (for non-island booths)

10'x10' Booth Carpet (Blue) 1 - 6' Skirted Table (Silver) 2 - Grey Fabric Side Chairs

1 - 48" x 8" Booth ID Sign (black block lettering on white background)

(sign not applicable for island booths)

Important Dates - Prior to Show